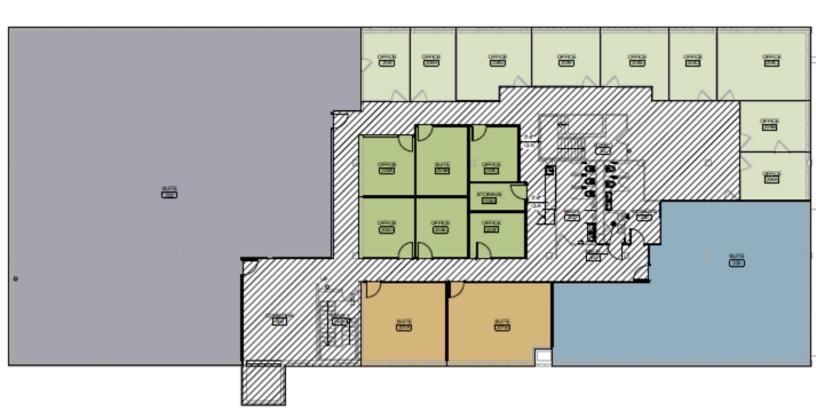

### **BUILDING 1 FLOOR 2**

SECOND FLOOR SUITES ARE LISTED BELOW AND SHOWN ABOVE. BUILDING IS CURRENTLY UNDER RENOVATION AND TARGETED TO BE COMPLETED IN THE LATE SPRING OF 2021.

TURN KEY OFFICE SPACE INSIDE KELLER STATION. LOCATED ON THE 2ND FLOOR OF BUILDING 1. EASY ACCESS TO THE KELLER STATION TERMINAL RESTAURANTS, CXT COFFEE, AND MANY OTHER TENANTS AND SERVICES. ALL UTILITIES (INCLUDING INTERNET) PROVIDED AS WELL AS PRINTING AND SHREDDING SERVICES, COMMUNITY BATHROOMS, KITCHENETTE, AND COLLABORATION WELLNESS LOUNGE. NATURAL LIGHT FROM LARGE WINDOWS, MODERN GLASS WALLS AND LED LIGHTING. ALL FLOORING AND FINISHING INCLUDED. JUST BRING YOUR FURNITURE AND START WORKING OUT OF YOUR NEW OFFICE SPACE AT KELLER STATION AND COLLABORATE WITH THE AMAZING BUSINESSES.

### **KATIE KIM**

6035 N KNOXVILLE, PEORIA, IL 61614

| SUITE | SF       | AVAILABILITY | ALL-IN RENT (BASE RENT, NNN & UTILITIES) | TENANT        |
|-------|----------|--------------|------------------------------------------|---------------|
| 200   | 1200 SF  | AVAILABLE    |                                          | THE KIM GROUP |
| 201A  | 311 SF   | AVAILABLE    | \$1,155.18 (\$997.28 BASE)               | AVAILABLE     |
| 201B  | 369 SF   | AVAILABLE    | \$1,370.61 (\$1,183.26 BASE)             | AVAILABLE     |
| 202   | 4,393 SF | AVAILABLE    | \$10,213.02 (\$7,982.59 BASE)            | AVAILABLE     |
| 203A  | 150 SF   | AVAILABLE    | \$509.06 (\$432.90 BASE)                 | AVAILABLE     |
| 203B  | 165 SF   | AVAILABLE    | \$559.97 (\$476.19 BASE)                 | AVAILABLE     |
| 203C  | 128 SF   | AVAILABLE    | \$420.72 (\$355.73 BASE)                 | AVAILABLE     |
| 203D  | 150 SF   | AVAILABLE    | \$525.09 (\$448.93 BASE)                 | AVAILABLE     |
| 203E  | 140 SF   | AVAILABLE    | \$505.05 (\$433.97 BASE)                 | AVAILABLE     |
| 203F  | 118 SF   | AVAILABLE    | \$509.19 (\$392. 82 BASE)                | AVAILABLE     |
| 204A  | 150 SF   | AVAILABLE    | \$476.99 (\$400.83 BASE)                 | AVAILABLE     |
| 204B  | 155 SF   | AVAILABLE    |                                          | LEASED        |
| 204C  | 296 SF   | LEASED       |                                          | LEASED        |
| 204D  | 150 SF   | LEASED       | \$460.96 (\$384.80 BASE)                 | AVAILABLE     |
| 204E  | 185 SF   | LEASE        | \$509.19 (\$415.26 BASE)                 | UNDER LOI     |
| 204F  | 175 SF   | LEASED       |                                          | LEASED        |
| 204G  | 220 SF   | LEASED       |                                          | LEASED        |
| 204H  | 145 SF   | LEASED       |                                          | LEASED        |
| 2041  | 153 SF   | UNDER LOI    |                                          | LEASED        |