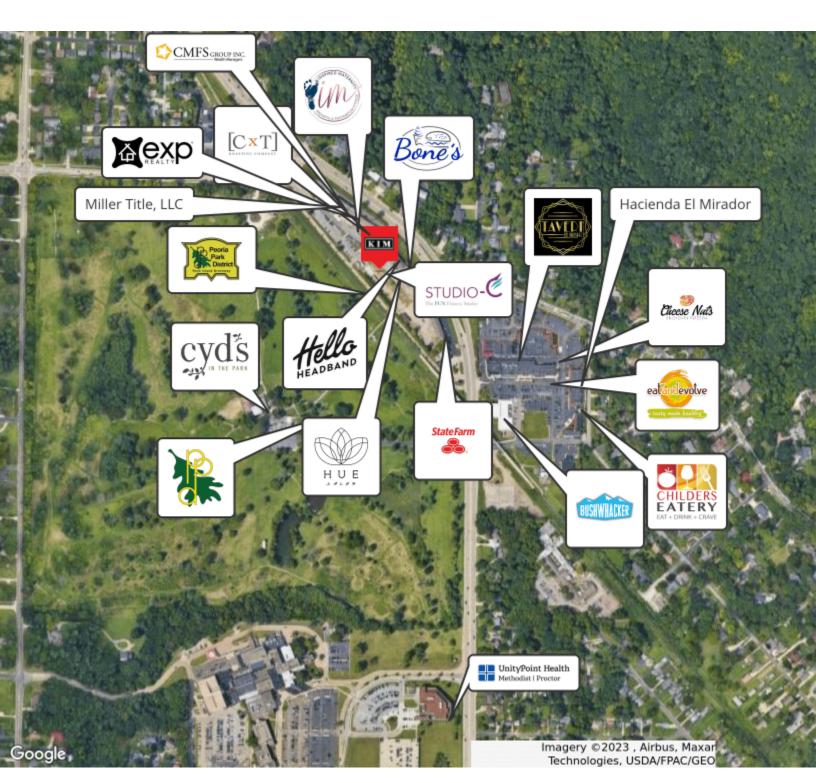

|                                          | LEASED        |
| 204C  | 296 SF   | LEASED       |                                          | LEASED        |
| 204D  | 150 SF   | LEASED       | \$460.96 (\$384.80 BASE)                 | AVAILABLE     |
| 204E  | 185 SF   | LEASE        | \$509.19 (\$415.26 BASE)                 | UNDER LOI     |
| 204F  | 175 SF   | LEASED       |                                          | LEASED        |
| 204G  | 220 SF   | LEASED       |                                          | LEASED        |
| 204H  | 145 SF   | LEASED       |                                          | LEASED        |
| 2041  | 153 SF   | UNDER LOI    |                                          | LEASED        |

## **KATIE KIM**



**FOR LEASE** 

6035 N KNOXVILLE, PEORIA, IL 61614



# **KATIE KIM**