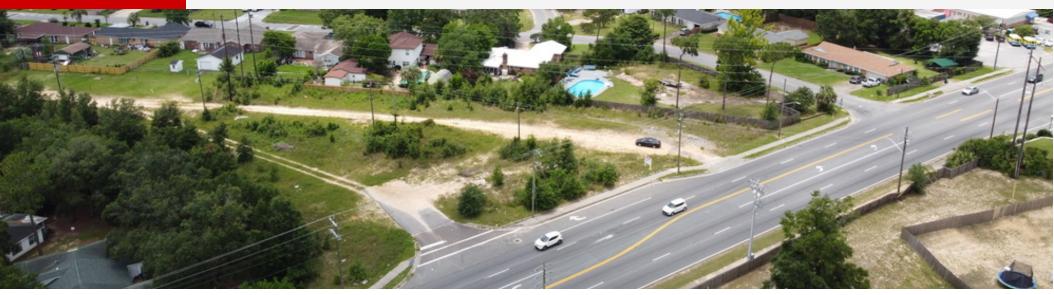

### **Property Description**

Irregular shaped mid-block vacant acreage fronting Michigan Avenue. Dedicated deceleration lane into the property. Approx. 270' of frontage. Existing power line easement. Optimal for outdoor or self storage, or industrial use.

### **Property Highlights**

- 2 + vacant acres on busy Michigan Ave
- AADT: 36,000 cpd
- 270' +/- frontage
- Deceleration lane fronting parcels
- Zoned Commercial