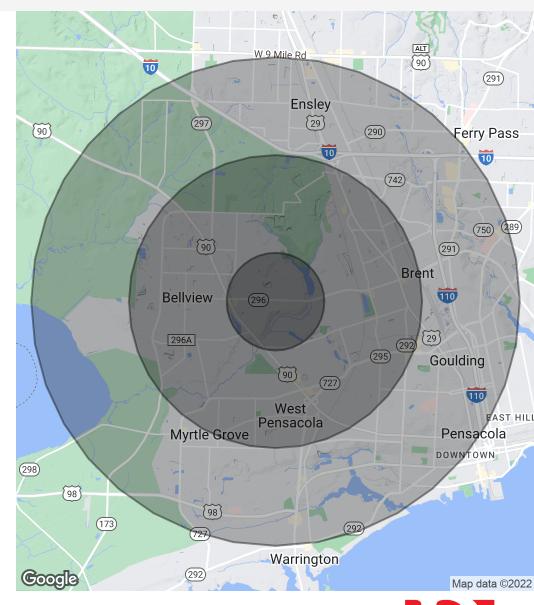

### DEMOGRAPHICS MAP & REPORT

| Population           | 1 Mile    | 3 Miles   | 5 Miles   |
|----------------------|-----------|-----------|-----------|
| Total Population     | 8,273     | 59,211    | 143,229   |
| Average Age          | 38.2      | 36.7      | 36.1      |
| Average Age (Male)   | 37.8      | 36.1      | 34.5      |
| Average Age (Female) | 39.7      | 37.7      | 38.0      |
| Households & Income  | 1 Mile    | 3 Miles   | 5 Miles   |
| Total Households     | 3,232     | 22,395    | 52,873    |
| # Of Persons Per HH  | 2.6       | 2.6       | 2.7       |
| Average HH Income    | \$53,609  | \$47,884  | \$47,052  |
| Average House Value  | \$159,564 | \$151,472 | \$152,276 |