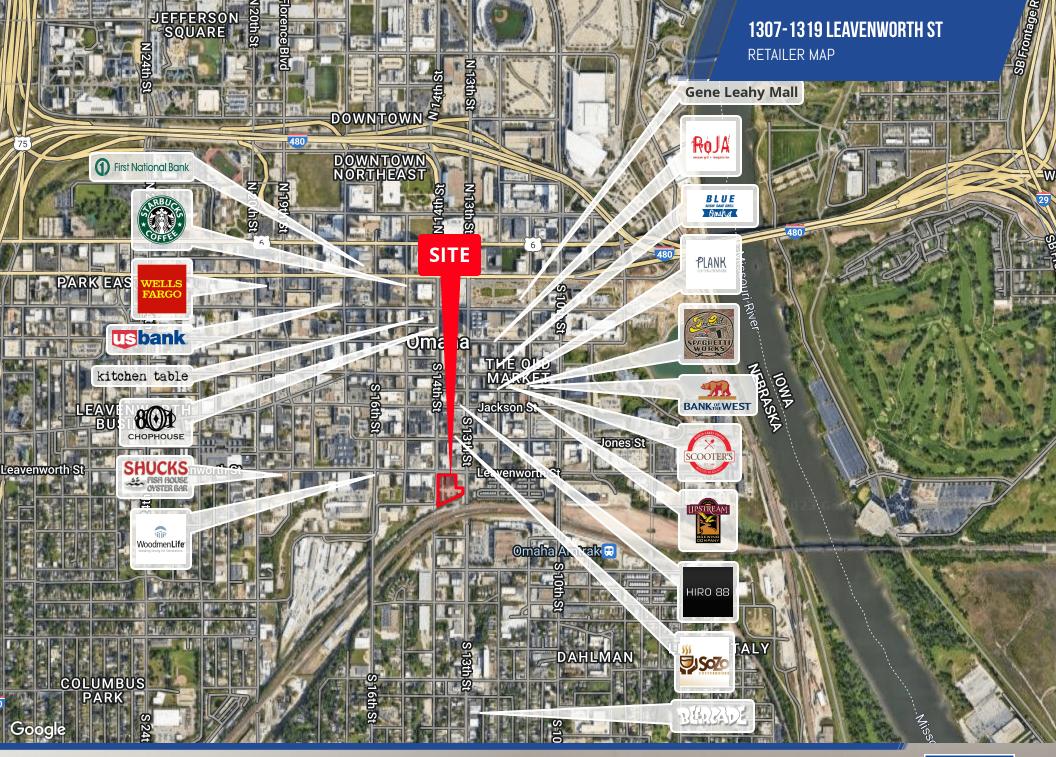

# **BAKERS SUPPLY BUILDING**

1307-1319 LEAVENWORTH ST, OMAHA, NE 68102

## **SITE INFORMATION**

| Cross-Streets        | 13th & Leavenworth St                                                                          |
|----------------------|------------------------------------------------------------------------------------------------|
| County               | Douglas                                                                                        |
| Zoning               | CBD-ACI-1                                                                                      |
| Lot Size             | 1.36 Acres                                                                                     |
| Location Description | Situated on<br>Leavenworth between<br>13th & 14th Street in<br>the heart of Downtown<br>Omaha. |