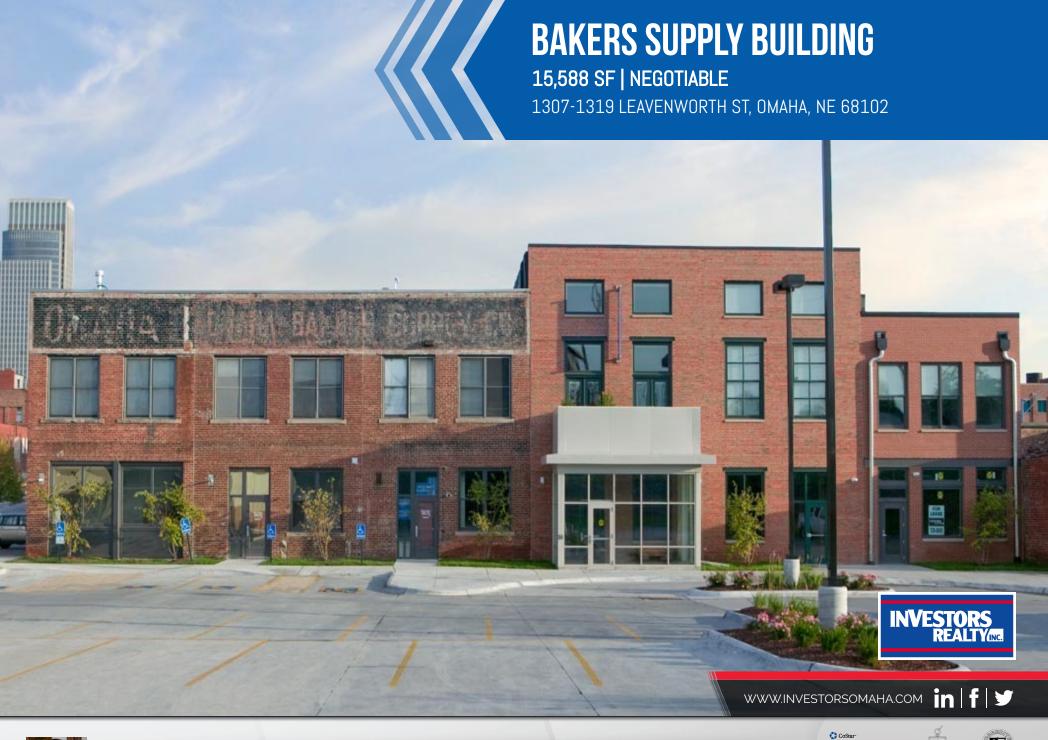

# **BAKERS SUPPLY BUILDING**

1307-1319 LEAVENWORTH ST, OMAHA, NE 68102

#### PROPERTY OVERVIEW

Join UNMC & Develop Model Management on the corner of 13th & Leavenworth Street. Historic charm, exposed brick walls, and move-in ready space are a must see!