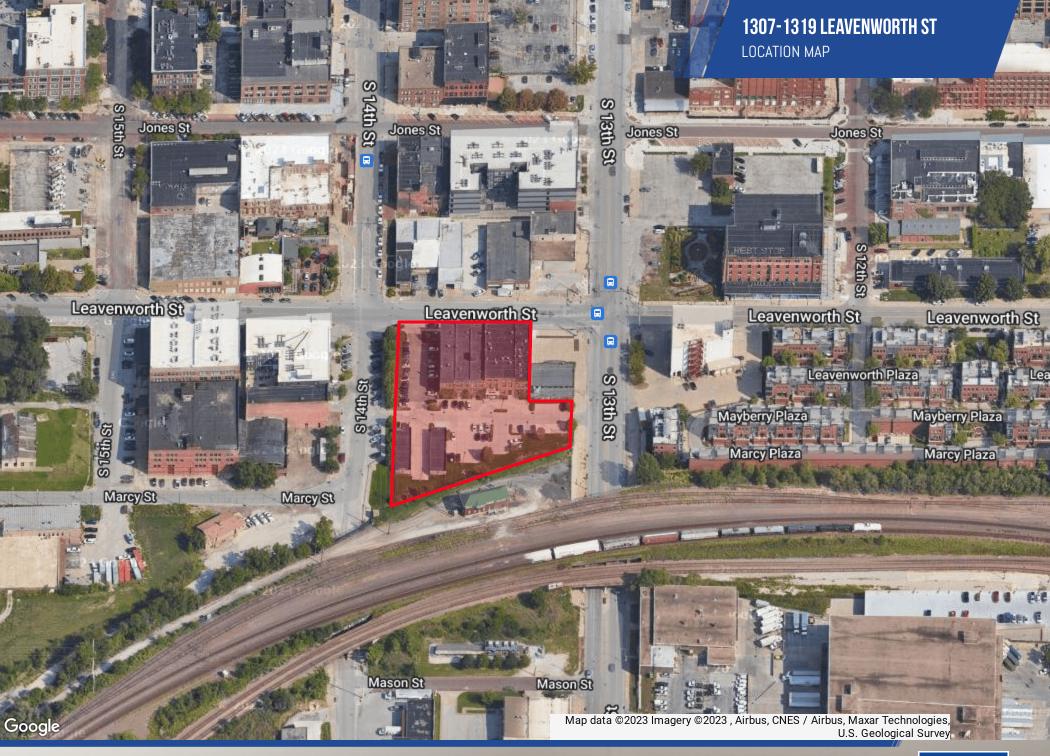

## **SITE INFORMATION**

| Cross-Streets        | 13th & Leavenworth St                                                                          |
|----------------------|------------------------------------------------------------------------------------------------|
| County               | Douglas                                                                                        |
| Zoning               | CBD-ACI-1                                                                                      |
| Lot Size             | 1.36 Acres                                                                                     |
| Location Description | Situated on<br>Leavenworth between<br>13th & 14th Street in<br>the heart of Downtown<br>Omaha. |