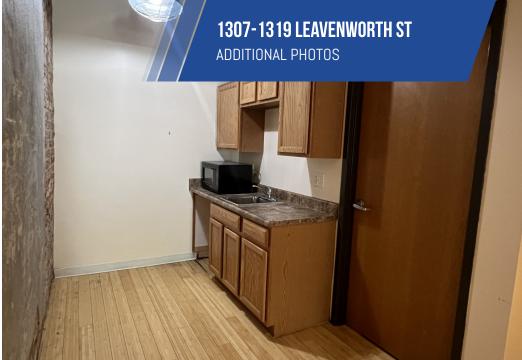

# **PROPERTY HIGHLIGHTS**

- Free onsite parking
- Wood floor, exposed brick walls, kitchenette, and common restrooms
- Ready to occupy space on the 1st floor
- Private exterior entrance off parking lot