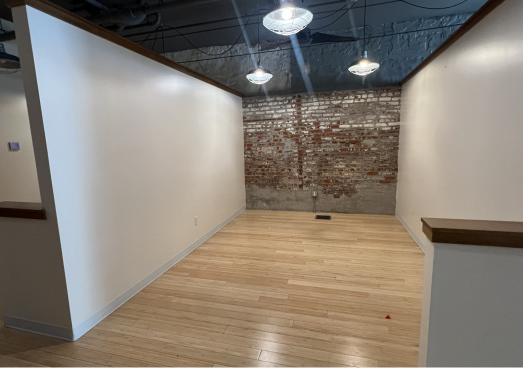

#### PROPERTY OVERVIEW

Join UNMC & Develop Model Management on the corner of 13th & Leavenworth Street. Historic charm, exposed brick walls, and move-in ready space are a must see!

# **PROPERTY HIGHLIGHTS**

- Free onsite parking
- Wood floor, exposed brick walls, kitchenette, and common restrooms
- Ready to occupy space on the 1st floor
- Private exterior entrance off parking lot