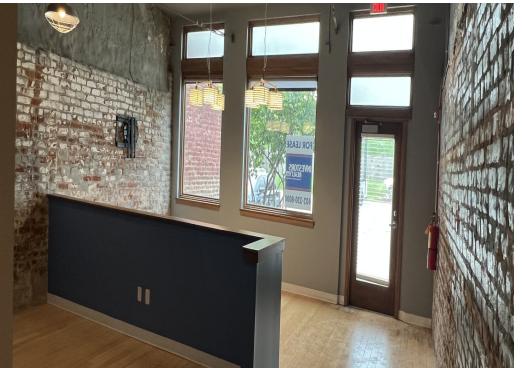

#### PROPERTY OVERVIEW

Join UNMC & Develop Model Management on the corner of 13th & Leavenworth Street. Historic charm, exposed brick walls, and move-in ready space are a must see!

# **PROPERTY HIGHLIGHTS**

- Free onsite parking
- Wood floor, exposed brick walls, kitchenette, and common restrooms
- Ready to occupy space on the 1st floor
- Private exterior entrance off parking lot