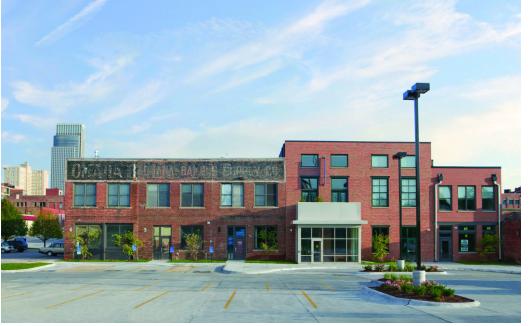

#### PROPERTY OVERVIEW

Join UNMC & Develop Model Management on the corner of 13th & Leavenworth Street. Historic charm, exposed brick walls, and move-in ready space are a must see!

# **PROPERTY HIGHLIGHTS**

- Free onsite parking
- Wood floor, exposed brick walls, kitchenette, and common restrooms
- Ready to occupy space on the 1st floor
- Private exterior entrance off parking lot