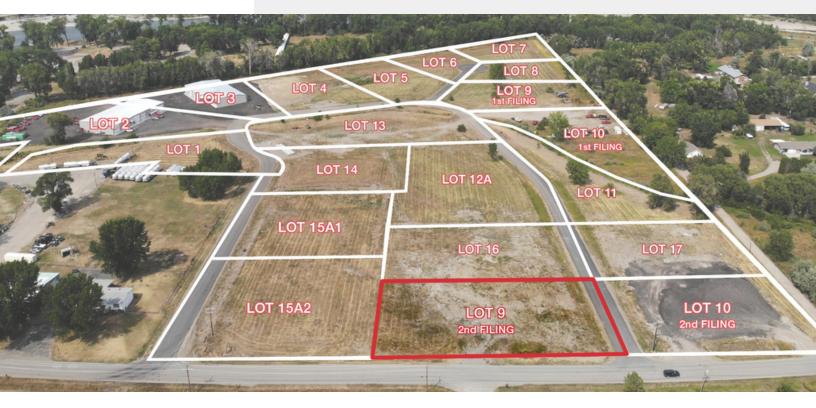

### PROPERTY DESCRIPTION

Lot 9 (2nd Amended). Industrial land for sale with yard. Utilities stubbed to property. Great access to I-90, HWY 212, Refinery & Mine.

### **PROPERTY HIGHLIGHTS**

- .74 Acres
- \$120,879 | \$3.75 PSF
- Gas, Electric, Cable & Sewer stubbed to lot
- Community Drain Field
- 3 phase power available
- Yard
- Paved roads
- Association Fee for Maintenance \$150/lot
- 2022 Taxes \$105.92