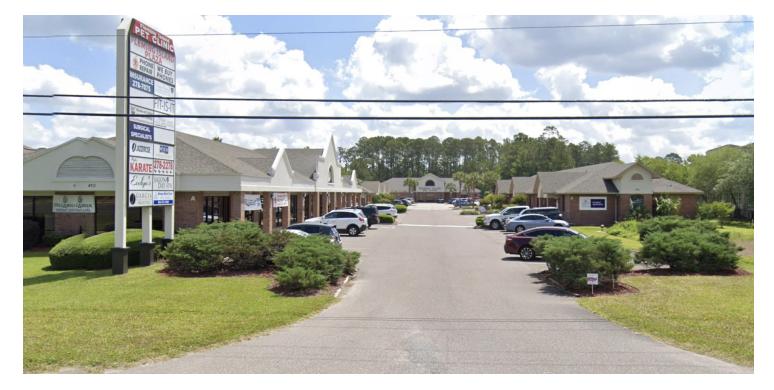

# **OFFICE FOR SALE**

# 4711 US-17 U# B1

4711 US-17 U# B1, Fleming Island, FL 32003





## **OFFERING SUMMARY**

| SALE PRICE:    | \$350,000 |
|----------------|-----------|
| CAP RATE:      | 14.34%    |
| NOI:           | \$50,177  |
| AVAILABLE SF:  |           |
| BUILDING SIZE: | 2,293 SF  |
| ZONING:        | ВА        |
| PRICE / SF:    | \$152.64  |

## PROPERTY HIGHLIGHTS

- Nicely Appointed Medical Suite Available for Sale
- Includes 5 exam / procedure rooms, 2 offices, breakroom, and reception / waiting area
- Investment opportunity or owner occupied
- Tenant occupied until October 2021
- \$350,000 / \$45,000 NOI



KELLER WILLIAMS FIRST COAST REALTY 151 College Dr,

#14 Orange Park, FL 32065

COMMERCIAL

# SANDRA KAHLE, CCIM Managing Director 0: 904.541.0700 C: 904.838.6446

skahle@kahlecg.com

**CYNTHIA MCLAIN, CCIM** Broker Associate 0: 904.541.0700 C: 904.54