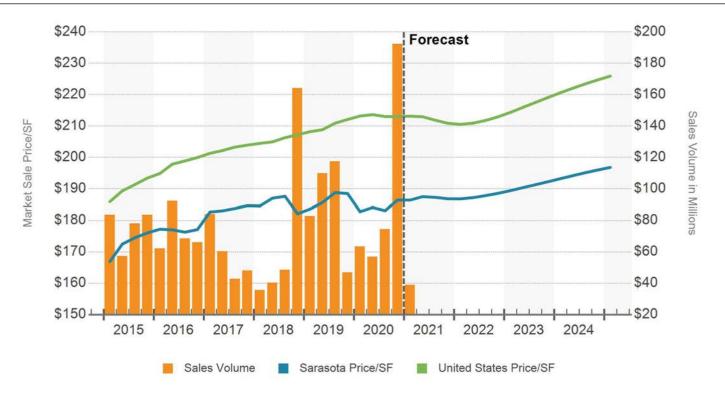

operty Attributes       | Low         | Average               | Median      | High         |
| Building SF               | 6,600       | 13,747                | 13,087      | 24,004       |
| Stories                   | 1           | 1                     | 1           | 4            |
| Typical Floor SF          | 6,600       | 11,149                | 9,768       | 18,813       |
| Vacancy Rate At Sale      | 0%          | 0%                    | 0%          | 0%           |
| Year Built                | 1932        | 1987                  | 1997        | 2017         |
| Star Rating               | ****        | <b>* * * * * 2</b> .7 | ****        | ****         |







Myakka River State Park

Map data ©2021 INEGI

# **Investment Trends**

#### SALES VOLUME & MARKET SALE PRICE PER SF



### SALES VOLUME & MARKET SALE PRICE PER SF





Copyrighted report licensed to Coldwell Banker Commercial-Sunstar Realty - 715268 Report Disclaimer This disclaimer governs the use of this report. [By using this report, you accept this disclaimer in full.]

The report

ntaine infor



# Cap Rates

### MARKET CAP RATE



### UNITED STATES CAP RATE DISTRIBUTION PAST 12 MONTHS



## SARASOTA CAP RATE DISTRIBUTION PAST 12 MONTHS



#### CAP RATE SUMMARY OF SALES IN PAST YEAR

| Geography           | Transactions | Low  | Bottom 25% | Median | Average | Top 25% | High  |
|---------------------|--------------|------|------------|--------|---------|---------|-------|
| United States       | 7,007        | 0.4% | 4.9%       | 6.5%   | 6.9%    | 9.5%    | 28.6% |
| Sarasota            | 22