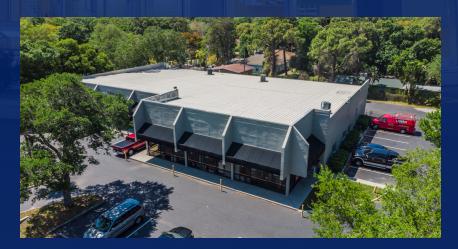

\$2,400,000

3333 N Washington Blvd Sarasota, FL 34234

AVAILABLE SPACE 13,540 SF

## **OFFERING SUMMARY**

| Sale Price:    | \$2,400,000                 |
|----------------|-----------------------------|
| Cap Rate:      | 5.33%                       |
| NOI:           | \$128,000                   |
| Lot Size:      | 1.052 Acres                 |
| Year Built:    | 1988                        |
| Building Size: | 13,540 SF                   |
| Renovated:     | 2020                        |
| Zoning:        | Cl, Commercial<br>Intensive |
| Market:        | Sarasota-Bradenton          |
| Submarket:     | Tampa-St Pete               |
| Traffic Count: | 45,698                      |
| Price / SF:    | \$177.25                    |

# Subject Property