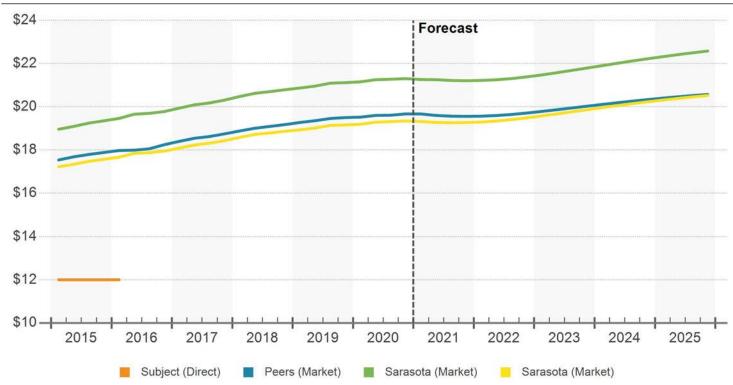

## **OFFERING SUMMARY**

| Sale Price:    | \$2,400,000                 |
|----------------|-----------------------------|
| Cap Rate:      | 5.33%                       |
| NOI:           | \$128,000                   |
| Lot Size:      | 1.052 Acres                 |
| Year Built:    | 1988                        |
| Building Size: | 13,540 SF                   |
| Renovated:     | 2020                        |
| Zoning:        | Cl, Commercial<br>Intensive |
| Market:        | Sarasota-Bradenton          |
| Submarket:     | Tampa-St Pete               |
| Traffic Count: | 45,698                      |
| Price / SF:    | \$177.25                    |