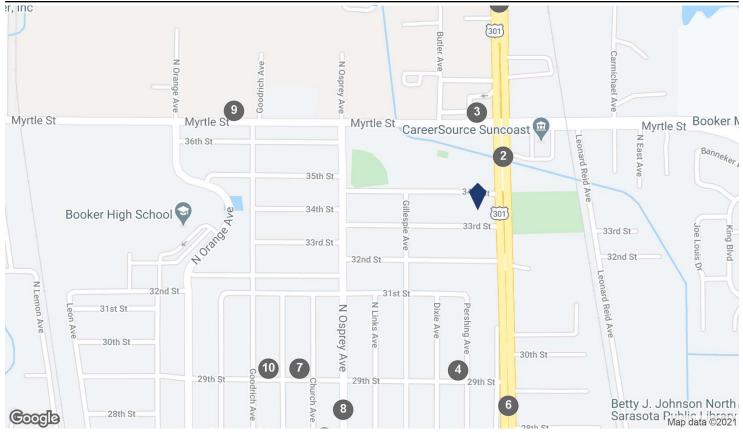

# Subject Property

## 3333 N Washington Blvd - Vision Plaza

#### **COUNTS BY STREETS**

| Collection Street    | Cross Street - Direction | Traffic Volume | Count Year | Dist from Subject |
|----------------------|--------------------------|----------------|------------|-------------------|
| N Washington Blvd    | 34th St - S              | 29,616         | 2018       | 0.08 mi           |
| Washington Boulevard | 34th St - S              | 45,698         | 2020       | 0.08 mi           |
| 3 Myrtle St          | N Washington Blvd - E    | 7,537          | 2018       | 0.13 mi           |
| 4 29th St            | Pershing Ave - E         | 1,182          | 2018       | 0.26 mi           |
| 5 N Washington Blvd  | Myrtle St - S            | 38,245         | 2020       | 0.30 mi           |
| 6 N Washington Blvd  | 28th St - S              | 35,234         | 2018       | 0.31 mi           |
| 7 29th St            | Church Ave - E           | 1,299          | 2018       | 0.37 mi           |
| 8 N Osprey Ave       | 29th St - N              | 1,800          | 2018       | 0.38 mi           |
| 9 Myrtle St          | Goodrich Ave - E         | 9,100          | 2018       | 0.39 mi           |
| 1029th St            | Maple Ave - E            | 1,422          | 2018       | 0.41 mi           |