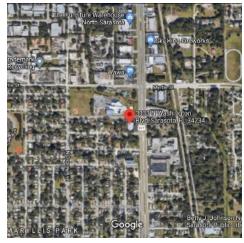

## AREA

Ideally located on N Washington Blvd just minutes from Sarasota-Bradenton Airport (SRQ). Only 5 miles to UTC and Lakewood Ranch. AADT in front of the building is 45,698 and at the Myrtle intersection, exceeds 55,000.

# Subject Property

## 3333 N Washington Blvd - Vision Plaza