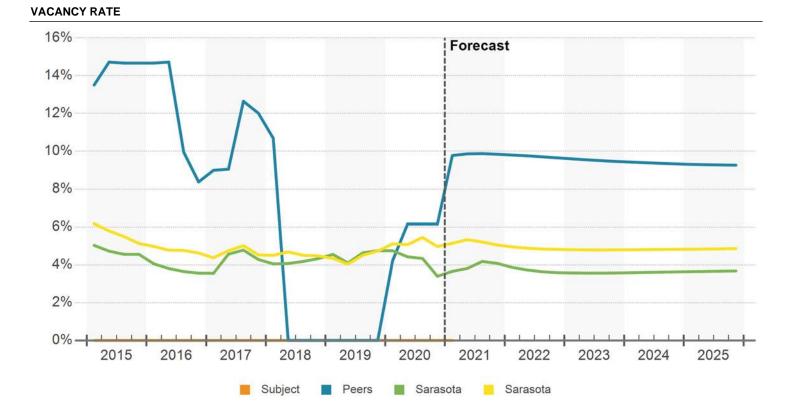

ota locations with a combined rentable area of nearly 18,000 SF. JCPenney also plans to close its location at DeSota Square Mall as part of its bankruptcy proceedings, and there have been a number of closures at Sarasota Square Mall including Old Navy and H&M.

Despite the looming store closures, the near-term outlook still looks optimistic. The amount of total available space has only increased by 175,000 SF over the past year.

While developer activity has increased over the past year with numerous properties under construction and a healthy proposed pipeline, the 510,000 SF underway is in-line with long-term build averages and is largely preleased. There is unlikely to be a large impact on Sarasota's retail fundamentals from upcoming deliveries and starts have been minimal since 20Q2.





Copyrighted report licensed to Coldwell Banker Commercial-Sunstar Realty - 715268 Report Disclaimer This disclaimer governs the use of this report. [By using this report, you accept this disclaimer in full.]



## SARASOTA RENT TRENDS

Sarasota's retail annual rent growth declined over the past two years, primarily weighed down by sagging mall rents. Although there have been a few standout sectors such as neighborhood centers, the majority of retail properties have seen slowing growth. Asking rents saw a sharper decline in 2020 due in part to the difficulties in retail tenants to facilitate social distancing and the more uncertain environment created by the pandemic. Despite the worsening rent growth, Sarasota is still seeing positive growth rates and is holding up well compared to mos