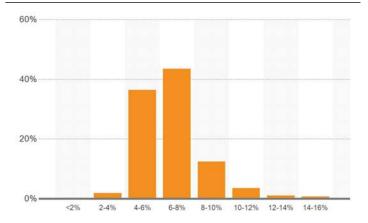

## **OFFERING SUMMARY**

| Sale Price:    | \$2,400,000                 |
|----------------|-----------------------------|
| Cap Rate:      | 5.33%                       |
| NOI:           | \$128,000                   |
| Lot Size:      | 1.052 Acres                 |
| Year Built:    | 1988                        |
| Building Size: | 13,540 SF                   |
| Renovated:     | 2020                        |
| Zoning:        | Cl, Commercial<br>Intensive |
| Market:        | Sarasota-Bradenton          |
| Submarket:     | Tampa-St Pete               |
| Traffic Count: | 45,698                      |
| Price / SF:    | \$177.25                    |