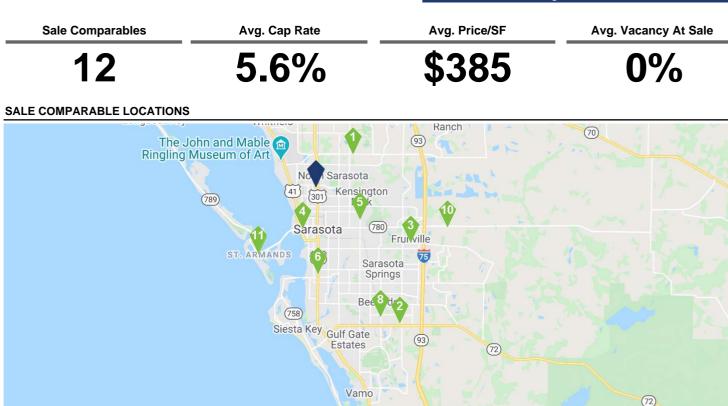

| 1 6390 N L                                       | ockwood Ridge Rd - Th                                             | ne Parkway Co    | llection                                                         | SOLD                                                                                                                                                                                                                                                                                                                                                                                                                                                                                                                                                                                                                                                                                                                                                                                                                                                                                                                                                                                                                                                                                                                                                                                                                                                                                                                                                                                                                                                                                                                                                                                                                                                                                                                                                                                                                                                                                                                                                                                                                                                                                                                           |
|--------------------------------------------------|-------------------------------------------------------------------|------------------|------------------------------------------------------------------|--------------------------------------------------------------------------------------------------------------------------------------------------------------------------------------------------------------------------------------------------------------------------------------------------------------------------------------------------------------------------------------------------------------------------------------------------------------------------------------------------------------------------------------------------------------------------------------------------------------------------------------------------------------------------------------------------------------------------------------------------------------------------------------------------------------------------------------------------------------------------------------------------------------------------------------------------------------------------------------------------------------------------------------------------------------------------------------------------------------------------------------------------------------------------------------------------------------------------------------------------------------------------------------------------------------------------------------------------------------------------------------------------------------------------------------------------------------------------------------------------------------------------------------------------------------------------------------------------------------------------------------------------------------------------------------------------------------------------------------------------------------------------------------------------------------------------------------------------------------------------------------------------------------------------------------------------------------------------------------------------------------------------------------------------------------------------------------------------------------------------------|
| Sarasota, FL 3424                                | 3                                                                 |                  | Sarasota County                                                  |                                                                                                                                                                                                                                                                                                                                                                                                                                                                                                                                                                                                                                                                                                                                                                                                                                                                                                                                                                                                                                                                                                                                                                                                                                                                                                                                                                                                                                                                                                                                                                                                                                                                                                                                                                                                                                                                                                                                                                                                                                                                                                                                |
|                                                  | 12/23/2020 (197 days on mk<br>\$4,343,080 - Confirmed<br>\$650.65 | Year Built/Åge:  | RetailRestaurant<br>Built 1994 Renov 2016 Age: 26<br>6,675 SF    |                                                                                                                                                                                                                                                                                                                                                                                                                                                                                                                                                                                                                                                                                                                                                                                                                                                                                                                                                                                                                                                                                                                                                                                                                                                                                                                                                                                                                                                                                                                                                                                                                                                                                                                                                                                                                                                                                                                                                                                                                                                                                                                                |
| Pro Forma Cap<br>Actual Cap Rate:                |                                                                   | Parcel No:       | 0020-02-0006                                                     |                                                                                                                                                                                                                                                                                                                                                                                                                                                                                                                                                                                                                                                                                                                                                                                                                                                                                                                                                                                                                                                                                                                                                                                                                                                                                                                                                                                                                                                                                                                                                                                                                                                                                                                                                                                                                                                                                                                                                                                                                                                                                                                                |
| Comp ID:<br>Research Status:                     | 5330259                                                           | Sale Conditions: | Investment Triple Net                                            |                                                                                                                                                                                                                                                                                                                                                                                                                                                                                                                                                                                                                                                                                                                                                                                                                                                                                                                                                                                                                                                                                                                                                                                                                                                                                                                                                                                                                                                                                                                                                                                                                                                                                                                                                                                                                                                                                                                                                                                                                                                                                                                                |
| 2 5281 Cla                                       | rk Rd                                                             |                  |                                                                  | SOLD                                                                                                                                                                                                                                                                                                                                                                                                                                                                                                                                                                                                                                                                                                                                                                                                                                                                                                                                                                                                                                                                                                                                                                                                                                                                                                                                                                                                                                                                                                                                                                                                                                                                                                                                                                                                                                                                                                                                                                                                                                                                                                                           |
| Sarasota, FL 3423                                | 3                                                                 |                  | Sarasota County                                                  |                                                                                                                                                                                                                                                                                                                                                                                                                                                                                                                                                                                                                                                                                                                                                                                                                                                                                                                                                                                                                                                                                                                                                                                                                                                                                                                                                                                                                                                                                                                                                                                                                                                                                                                                                                                                                                                                                                                                                                                                                                                                                                                                |
|                                                  | 12/22/2020<br>\$7,340,000 - Confirmed<br>\$439.42                 | Year Built/Age:  | RetailDrug Store<br>Built 2001 Age: 19<br>16,704 SF              |                                                                                                                                                                                                                                                                                                                                                                                                                                                                                                                                                                                                                                                                                                                                                                                                                                                                                                                                                                                                                                                                                                                                                                                                                                                                                                                                                                                                                                                                                                                                                                                                                                                                                                                                                                                                                                                                                                                                                                                                                                                                                                                                |
| Pro Forma Cap                                    |                                                                   | Parcel No:       | 0092-16-0040                                                     | A CONTRACTOR OF THE OWNER                                                                                                                                                                                                                                                                                                                                                                                                                                                                                                                                                                                                                                                                                                                                                                                                                                                                                                                                                                                                                                                                                                                                                                                                                                                                                                                                                                                                                                                                                                                                                                                                                                                                                                                                                                                                                                                                                                                                                                                                                                                                                                      |
| Actual Cap Rate:<br>Comp ID:<br>Research Status: | 5347097                                                           | Sale Conditions: | Investment Triple Net                                            |                                                                                                                                                                                                                                                                                                                                                                                                                                                                                                                                                                                                                                                                                                                                                                                                                                                                                                                                                                                                                                                                                                                                                                                                                                                                                                                                                                                                                                                                                                                                                                                                                                                                                                                                                                                                                                                                                                                                                                                                                                                                                                                                |
| 3 5281 Cla                                       | rk Rd                                                             |                  |                                                                  | SOLD                                                                                                                                                                                                                                                                                                                                                                                                                                                                                                                                                                                                                                                                                                                                                                                                                                                                                                                                                                                                                                                                                                                                                                                                                                                                                                                                                                                                                                                                                                                                                                                                                                                                                                                                                                                                                                                                                                                                                                                                                                                                                                                           |
| Sarasota, FL 3423                                | 3                                                                 |                  | Sarasota County                                                  |                                                                                                                                                                                                                                                                                                                                                                                                                                                                                                                                                                                                                                                                                                                                                                                                                                                                                                                                                                                                                                                                                                                                                                                                                                                                                                                                                                                                                                                                                                                                                                                                                                                                                                                                                                                                                                                                                                                                                                                                                                                                                                                                |
|                                                  | 10/20/2020<br>\$5,400,000 - Confirmed<br>\$323.28                 | Year Built/Age:  | RetailDrug Store<br>Built 2001 Age: 19<br>16,704 SF              |                                                                                                                                                                                                                                                                                                                                                                                                                                                                                                                                                                                                                                                                                                                                                                                                                                                                                                                                                                                                                                                                                                                                                                                                                                                                                                                                                                                                                                                                                                                                                                                                                                                                                                                                                                                                                                                                                                                                                                                                                                                                                                                                |
| Pro Forma Cap                                    |                                                                   | Parcel No:       | 0092-16-0040                                                     | and the second                                                                                                                                                                                                                                                                                                                                                                                                                                                                                                                                                                                                                                                                                                                                                                                                                                                                                                                                                                                                                                                                                                                                                                                                                                                                                                                                                                                                                                                                                                                                                                                                                                                                                                                                                                                                                                                                                                                                                                                                               |
| Actual Cap Rate:<br>Comp ID:<br>Research Status: | 5310556                                                           | Sale Conditions: | -                                                                |                                                                                                                                                                                                                                                                                                                                                                                                                                                                                                                                                                                                                                                                                                                                                                                                                                                                                                                                                                                                                                                                                                                                                                                                                                                                                                                                                                                                                                                                                                                                                                                                                                                                                                                                                                                                                                                                                                                                                                                                                                                                                                                                |
| 4 5620 Pal                                       | mer Blvd                                                          |                  |                                                                  | SOLD                                                                                                                                                                                                                                                                                                                                                                                                                                                                                                                                                                                                                                                                                                                                                                                                                                                                                                                                                                                                                                                                                                                                                                                                                                                                                                                                                                                                                                                                                                                                                                                                                                                                                                                                                                                                                                                                                                                                                                                                                                                                                                                           |
| Sarasota, FL 3423                                | 2                                                                 |                  | Sarasota County                                                  |                                                                                                                                                                                                                                                                                                                                                                                                                                                                                                                                                                                                                                                                                                                                                                                                                                                                                                                                                                                                                                                                                                                                                                                                                                                                                                                                                                                                                                                                                                                                                                                                                                                                                                                                                                                                                                                                                                                                                                                                                                                                                                                                |
| Sale Date:<br>Sale Price:<br>Price/SF:           | 05/01/2020 (449 days on mk<br>\$1,034,000 - Confirmed<br>\$156.67 | Year Built/Age:  | RetailStorefront Retail/Office<br>Built 1967 Age: 53<br>6,600 SF | I HAN HE HE                                                                                                                                                                                                                                                                                                                                                                                                                                                                                                                                                                                                                                                                                                                                                                                                                                                                                                                                                                                                                                                                                                                                                                                                                                                                                                                                                                                                                                                                                                                                                                                                                                                                                                                                                                                                                                                                                                                                                                                                                                                                                                                    |
| Pro Forma Cap                                    |                                                                   | Parcel No:       | 0048-11-0101                                                     |                                                                                                                                                                                                                                                                                                                                                                                                                                                                                                                                                                                                                                                                                                                                                                                                                                                                                                                                                                                                                                                                                                                                                                                                                                                                                                                                                                                                                                                                                                                                                                                                                                                                                                                                                                                                                                                                                                                                                                                                                                                                                                                                |
| Actual Cap Rate:<br>Comp ID:<br>Research Status: | 5119812                                                           | Sale Conditions: |                                                                  |                                                                                                                                                                                                                                                                                                                                                                                                                                                                                                                                                                                                                                                                                                                                                                                                                                                                                                                                                                                                                                                                                                                                                                                                                                                                                                                                                                                                                                                                                                                                                                                                                                                                                                                                                                                                                                                                                                                                                                                                                                                                                                                                |
| 5 1440 Mai                                       |                                                                   |                  |                                                                  | SOLD                                                                                                                                                                                                                                                                                                                                                                                                                                                                                                                                                                                                                                                                                                                                                                                                                                                                                                                                                                                                                                                                                                                                                                                                                                                                                                                                                                                                                                                                                                                                                                                                                                                                                                                                                                                                                                                                                                                                                                                                                                                                                                                           |
| Sarasota, FL 3423                                | 6                                                                 |                  | Sarasota County                                                  | 2 × 1                                                                                                                                                                                                                                                                                                                                                                                                                                                                                                                                                                                                                                                                                                                                                                                                                                                                                                                                                                                                                                                                                                                                                                                                                                                                                                                                                                                                                                                                                                                                                                                                                                                                                                                                                                                                                                                                                                                                                                                                                                                                                                                          |
| Sale Date:                                       | 03/03/2020<br>\$5,800,000 - Confirmed                             | Year Built/Áge:  | RetailStorefront<br>Built 1932 Age: 88<br>24,004 SF              |                                                                                                                                                                                                                                                                                                                                                                                                                                                                                                                                                                                                                                                                                                                                                                                                                                                                                                                                                                                                                                                                                                                                                                                                                                                                                                                                                                                                                                                                                                                                                                                                                                                                                                                                                                                                                                                                                                                                                                                                                                                                                                                                |
| Pro Forma Cap                                    |                                                                   | Parcel No:       | 2027-03-0062                                                     |                                                                                                                                                                                                                                                                                                                                                                                                                                                                                                                                                                                                                                                                                                                                                                                                                                                                                                                                                                                                                                                                                                                                                                                                                                                                                                                                                                                                                                                                                                                                                                                                                                                                                                                                                                                                                                                                                                                                                                                                                                                                                                                                |
| Actual Cap Rate:<br>Comp ID:<br>Research Status: | 5097809                                                           | Sale Conditions: | -                                                                | 80                                                                                                                                                                                                                                                                                                                                                                                                                                                                                                                                                                                                                                                                                                                                                                                                                                                                                                                                                                                                                                                                                                                                                                                                                                                                                                                                                                                                                                                                                                                                                                                                                                                                                                                                                                                                                                                                                                                                                                                                                                                                                                                             |
| 6 700 N Be                                       | neva Rd                                                           |                  |                                                                  | SOLD                                                                                                                                                                                                                                                                                                                                                                                                                                                                                                                                                                                                                                                                                                                                                                                                                                                                                                                                                                                                                                                                                                                                                                                                                                                                                                                                                                                                                                                                                                                                                                                                                                                                                                                                                                                                                                                                                                                                                                                                                                                                                                                           |
| Sarasota, FL 3423                                | 2                                                                 |                  | Sarasota County                                                  |                                                                                                                                                                                                                                                                                                                                                                                                                                                                                                                                                                                                                                                                                                                                                                                                                                                                                                                                                                                                                                                                                                                                                                                                                                                                                                                                                                                                                                                                                                                                                                                                                                                                                                                                                                                                                                                                                                                                                                                                                                                                                                                                |
|                                                  | 10/15/2019<br>\$1,300,000 - Confirmed<br>\$154.27                 | Year Built/Age:  | RetailFreestanding<br>Built 1990 Age: 29<br>8,427 SF             |                                                                                                                                                                                                                                                                                                                                                                                                                                                                                                                                                                                                                                                                                                                                                                                                                                                                                                                                                                                                                                                                                                                                                                                                                                                                                                                                                                                                                                                                                                                                                                                                                                                                                                                                                                                                                                                                                                                                                                                                                                                                                                                                |
| Pro Forma Cap                                    |                                                                   | Parcel No:       | 2032-05-0001                                                     |                                                                                                                                                                                                                                                                                                                                                                                                                                                                                                                                                                                                                                                                                                                                                                                                                                                                                                                                                                                                                                                                                                                                                                                                                                                                                                                                                                                                                                                                                                                                                                                                                                                                                                                                                                                                                                                                                                                                                                                                                                                                                                                                |
| Actual Cap Rate:                                 |                                                                   | Sale Conditions: |                                                                  | and the second s |