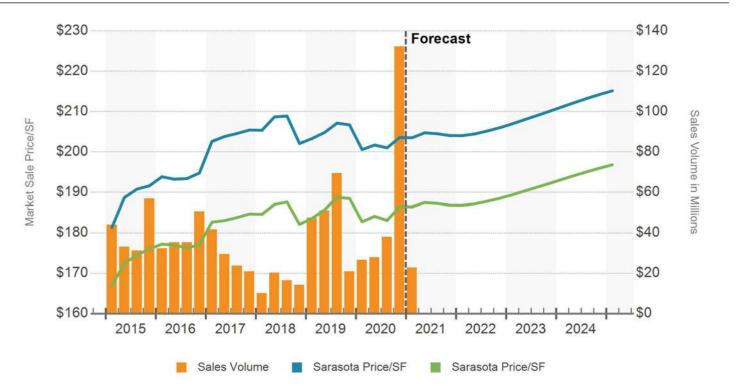

## **OFFERING SUMMARY**

| Sale Price:    | \$2,400,000                 |
|----------------|-----------------------------|
| Cap Rate:      | 5.33%                       |
| NOI:           | \$128,000                   |
| Lot Size:      | 1.052 Acres                 |
| Year Built:    | 1988                        |
| Building Size: | 13,540 SF                   |
| Renovated:     | 2020                        |
| Zoning:        | Cl, Commercial<br>Intensive |
| Market:        | Sarasota-Bradenton          |
| Submarket:     | Tampa-St Pete               |
| Traffic Count: | 45,698                      |
| Price / SF:    | \$177.25                    |