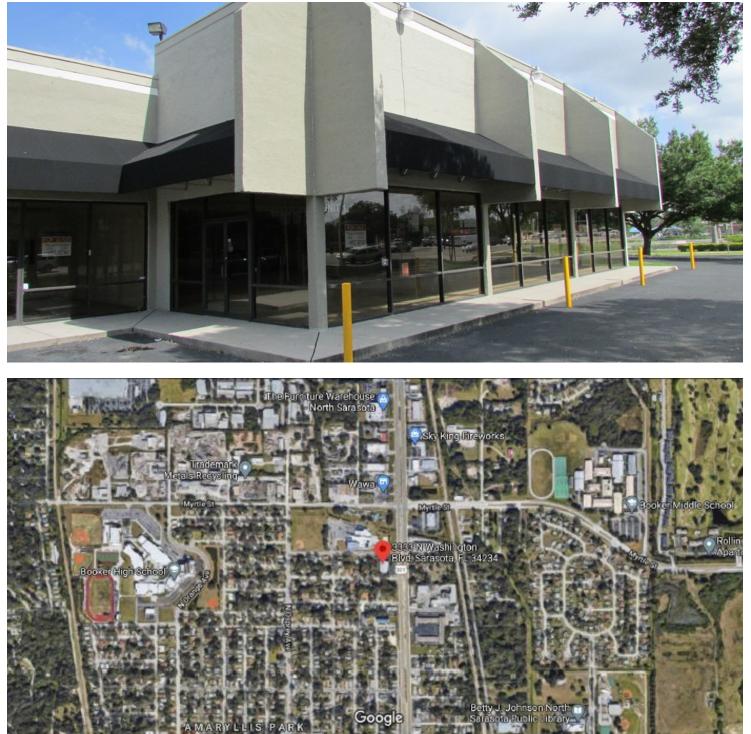

## AREA

Ideally located on N Washington Blvd just minutes from Sarasota-Bradenton Airport (SRQ). Only 5 miles to UTC and Lakewood Ranch. AADT in front of the building is 45,698 and at the Myrtle intersection, exceeds 55,000.

# Subject Property

## 3333 N Washington Blvd - Vision Plaza