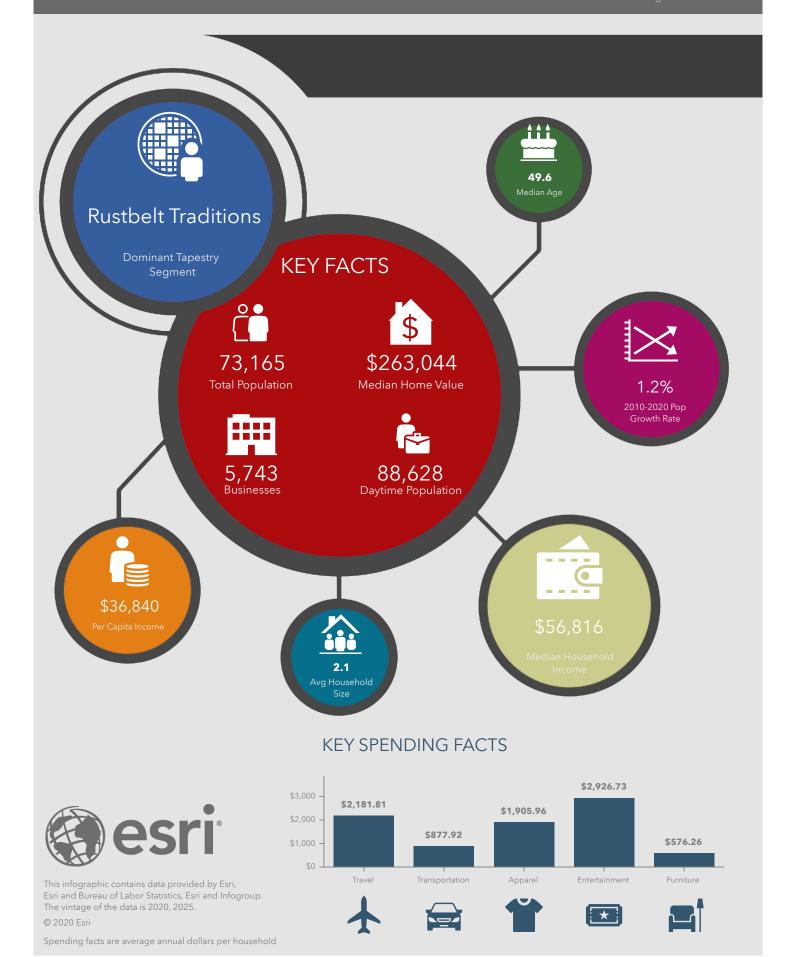

## AREA

Ideally located on N Washington Blvd just minutes from Sarasota-Bradenton Airport (SRQ). Only 5 miles to UTC and Lakewood Ranch. AADT in front of the building is 45,698 and at the Myrtle intersection, exceeds 55,000.