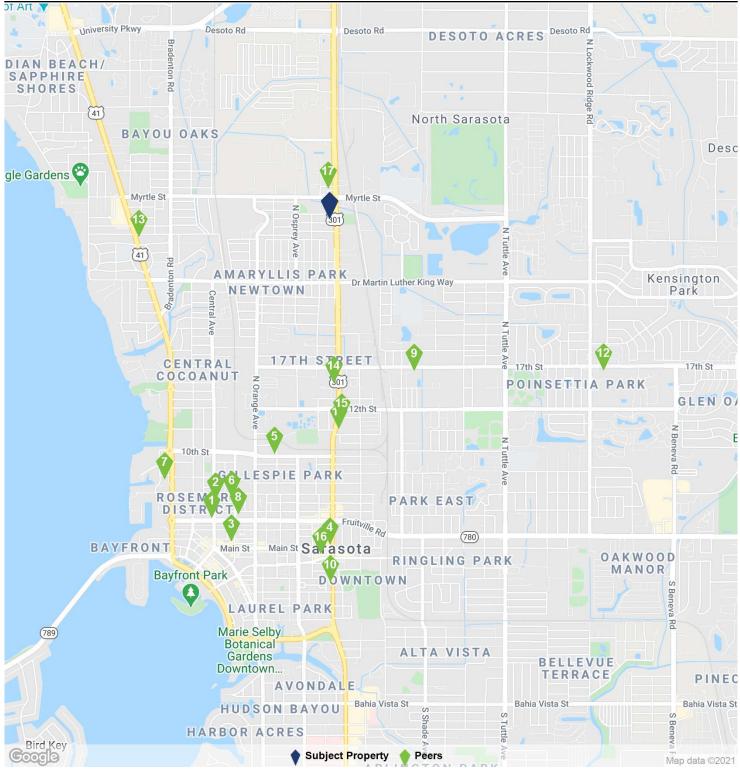

3.3%  | 1.8%            | 2.2% |
| Labor Force             | 348,539       | 160,876,953 | -6.2%           | -2.0% | 1.1%           | 0.5%  | 1.6%            | 0.8% |
| Unemployment            | 5.2%          | 6.7%        | 1.9%            | 2.9%  | -0.6%          | -0.2% | -               | -    |

#### **POPULATION GROWTH**



### LABOR FORCE GROWTH



#### **INCOME GROWTH**



Source: Oxford Economics



Copyrighted report licensed to Coldwell Banker Commercial-Sunstar Realty - 715268 Report Disclaimer This disclaimer governs the use of this report. [By using this report, you accept this disclaimer in full.]



# **Peer Properties Summary**

3333 N Washington Blvd - Vision Plaza

 No. Peers
 NNN Market Rent/SF
 Availability Rate
 Vacancy Rate

17

\$19.67

13.7%

9.8%

PEER LOCATIONS







CoStar -

# Peer Properties Summary

# 3333 N Washington Blvd - Vision Plaza

|     |                                                                     |               |          | 1                 |         |        |      | Availabil | ity   |                  |
|-----|---------------------------------------------------------------------|---------------|----------|-------------------|---------|--------|------|-----------|-------|------------------|
| Pro | operty Name / Address                                               | Yr Blt/Renov  | Distance | Location<br>Score | Bldg SF | Anchor | Spcs | Avail %   | Vac % | NNN Rent Per SF  |
| Ŷ   | 301 Central Ave<br>★ ★ ★ ★ ★                                        | <b>1954/-</b> | 1.9 mi   | 61                | 9,636   | -      | 0