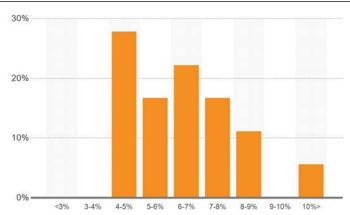

## **OFFERING SUMMARY**

| Sale Price:    | \$2,400,000                 |
|----------------|-----------------------------|
| Cap Rate:      | 5.33%                       |
| NOI:           | \$128,000                   |
| Lot Size:      | 1.052 Acres                 |
| Year Built:    | 1988                        |
| Building Size: | 13,540 SF                   |
| Renovated:     | 2020                        |
| Zoning:        | Cl, Commercial<br>Intensive |
| Market:        | Sarasota-Bradenton          |
| Submarket:     | Tampa-St Pete               |
| Traffic Count: | 45,698                      |
| Price / SF:    | \$177.25                    |