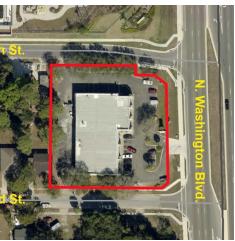

|

## PROPERTY OVERVIEW

With two long term tenants and secure, bankable, leases, this property is an excellent investment. Leases are true triple net. All leases have over three years term and multiple renewal options, assuring continued 100% occupancy for the next 15 years for a conscientious property owner.

#### **PROPERTY HIGHLIGHTS**

- Tenants have been in place over ten years each, renewed, remodeled and expanded.
- Landlord has never missed, or had a late payment, throughout COVID pandemic.
- Solid CAP rate with guaranteed growth as rents escalate.
- A property and location you can be proud to own.

#### **PROPERTY WEBSITE**

Click Here

OTHER RESOURCES

<u>VIDEO</u>



CBCWORLDWIDE.COM



3333 N Washington Blvd, Sarasota, FL 34234













CBCWORLDWIDE.COM







SALE



3333 N Washington Blvd, Sarasota, FL 34234

SALE



CBCWORLDWIDE.COM



# Subject Property

## 3333 N Washington Blvd - Vision Plaza





#### **COUNTS BY STREETS**

| Collection Street    | Cross Street - Direction | Traffic Volume | Count Year | Dist from Subject |
|----------------------|--------------------------|----------------|------------|-------------------|
| N Washington Blvd    | 34th St - S              | 29,616         | 2018       | 0.08 mi           |
| Washington Boulevard | 34th St - S              | 45,698         | 2020       | 0.08 mi           |
| 3 Myrtle St          | N Washington Blvd - E    | 7,537          | 2018       | 0.13 mi           |
| 4 29th St            | Pershing Ave - E         | 1,182          | 2018       | 0.26 mi           |
| 5 N Wash