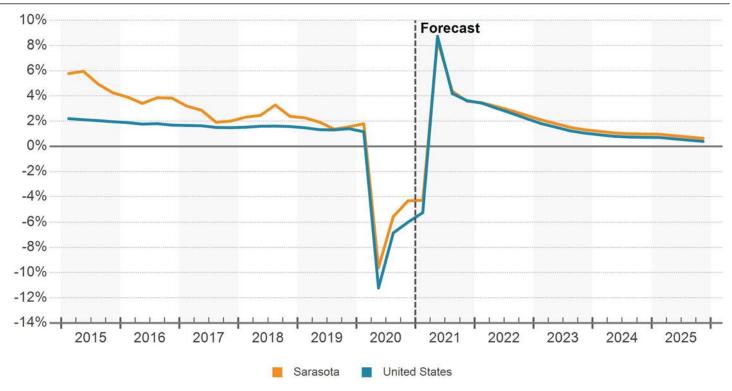

## AREA

Ideally located on N Washington Blvd just minutes from Sarasota-Bradenton Airport (SRQ). Only 5 miles to UTC and Lakewood Ranch. AADT in front of the building is 45,698 and at the Myrtle intersection, exceeds 55,000.