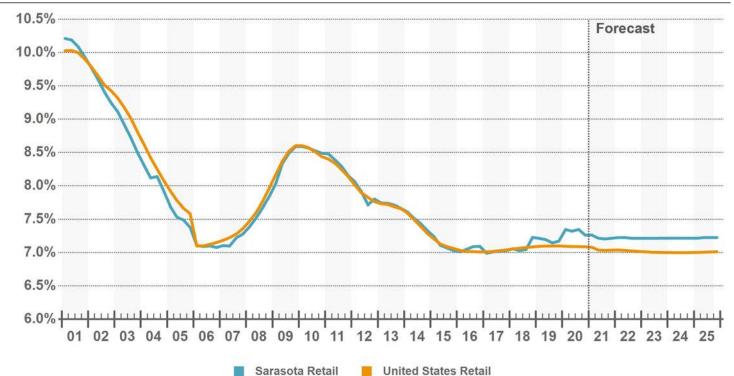

## **OFFERING SUMMARY**

| Sale Price:    | \$2,400,000                 |
|----------------|-----------------------------|
| Cap Rate:      | 5.33%                       |
| NOI:           | \$128,000                   |
| Lot Size:      | 1.052 Acres                 |
| Year Built:    | 1988                        |
| Building Size: | 13,540 SF                   |
| Renovated:     | 2020                        |
| Zoning:        | Cl, Commercial<br>Intensive |
| Market:        | Sarasota-Bradenton          |
| Submarket:     | Tampa-St Pete               |
| Traffic Count: | 45,698                      |
| Price / SF:    | \$177.25                    |