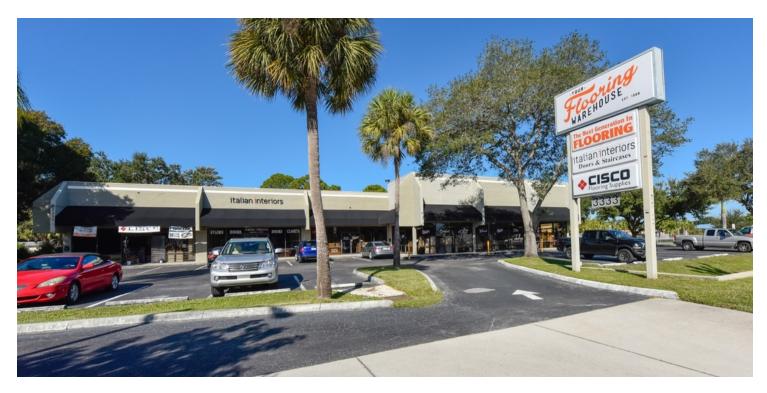

# SPYGLASS PLAZA

3333 N Washington Blvd, Sarasota, FL 34234

### LOCATION OVERVIEW

Ideally located on N Washington Blvd just minutes from the Sarasota Airport. Just Five miles from UTC and Lakewood Ranch. AADT in front of the building is 45,698 and at the Myrtle intersection it exceeds 55,000.