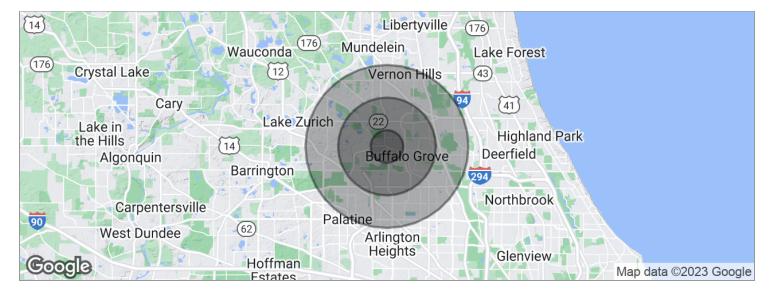

# 1425 MCHENRY RD-UNIT 102

1425 McHenry Road, Buffalo Grove, IL 60089

| POPULATION                            | 1 MILE          | 3 MILES               | 5 MILES               |
|---------------------------------------|-----------------|-----------------------|-----------------------|
| Total population                      | 7,507           | 84,295                | 221,256               |
| Median age                            | 42.0            | 39.3                  | 39.0                  |
| Median age (male)                     | 41.0            | 38.3                  | 37.8                  |
| Median age (Female)                   | 42.4            | 40.7                  | 40.3                  |
|                                       |                 |                       |                       |
| HOUSEHOLDS & INCOME                   | 1 MILE          | 3 MILES               | 5 MILES               |
| HOUSEHOLDS & INCOME  Total households | 1 MILE<br>2,668 | <b>3 MILES</b> 30,751 | <b>5 MILES</b> 82,468 |
|                                       |                 |                       |                       |
| Total households                      | 2,668           | 30,751                | 82,468                |

<sup>\*</sup> Demographic data derived from 2020 ACS - US Census