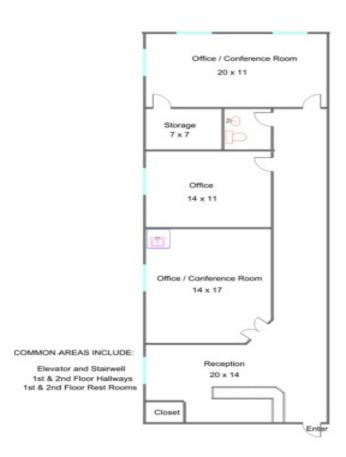

## **PROPERTY OVERVIEW**

Buildout for professional requiring reception area, private office and conference room, plus in unit private bathroom. Building offers public restrooms on each floor and elevator access to LL secure storage area for individual unit owners. Plenty of open parking with rear parking for principals. Join other professional businesses and medical offices in this very well maintained Office Complex. Contact Joe H with questions and to schedule your tour, 24 hour notice requested.

## PROPERTY HIGHLIGHTS

- · Professional Office Complex
- · First Floor Unit offers easy access
- · In Unit Private Bathroom plus restrooms on each floor
- · Includes basement secure storage area
- · City Water/Sewer
- · Rate Includes CAM & Taxes; Modified Gross w/Tax Stop