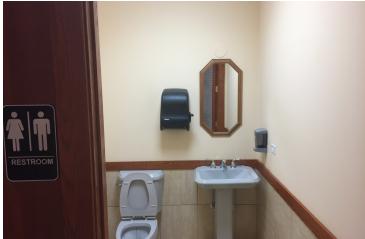

## **PROPERTY OVERVIEW**

Buildout for professional requiring reception area, private office and conference room, plus in unit private bathroom. Building offers public restrooms on each floor and elevator access to LL secure storage area for individual unit owners. Plenty of open parking with rear parking for principals. Join other professional businesses and medical offices in this very well maintained Office Complex. Contact Joe H with questions and to schedule your tour, 24 hour notice requested.

## PROPERTY HIGHLIGHTS

- · Professional Office Complex
- · First Floor Unit offers easy access
- · In Unit Private Bathroom plus restrooms on each floor
- · Includes basement secure storage area
- · City Water/Sewer
- · Rate Includes CAM & Taxes; Modified Gross w/Tax Stop