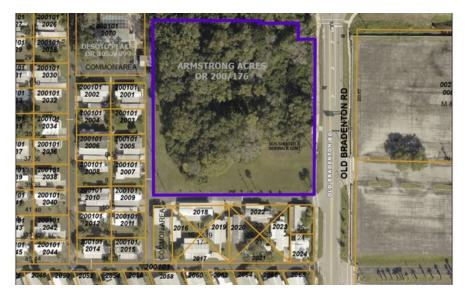

Old Bradenton Road & University Parkway, Sarasota, FL 34234

#### PROPERTY SUMMARY

Sale Price: \$800,000

Lot Size: 2.48 Acres

APN #: 2001010001

Zoning: RMF-2

Cross Streets: Old Bradenton Rd & University
Pkwv

#### PROPERTY OVERVIEW

Potential 20 unit apartment development project within City of Sarasota limits. Parcel is 2.48 ac+/- with zoning allowing 9 units per acre. Jurisdictional Determination completed on Wetlands , Boundary ,Topo & Tree Survey including Tree Study available. Sample site plan available with one 2-story building and two single story buildings. Located on the corner of Old Bradenton Rd and University Pkwy, this parcel is within walking distance to the airport, with Ringling Museum, Ringling College of Art, and New College nearby. Just minutes from Downtown Sarasota and Lakewood Ranch.