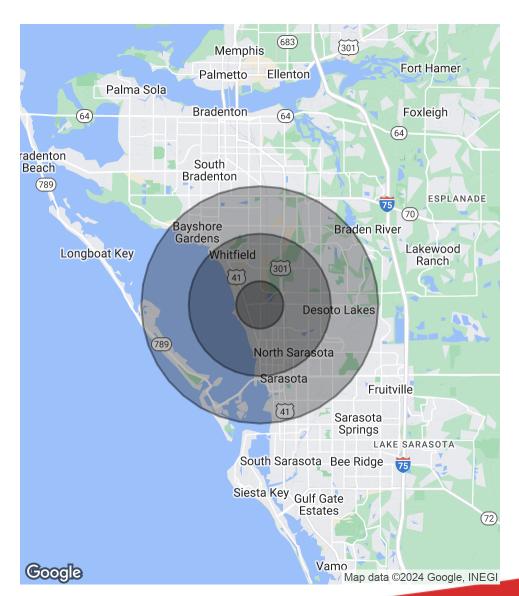

Old Bradenton Road & University Parkway, Sarasota, FL 34234

Old Bradenton Road & University Parkway, Sarasota, FL 34234

| POPULATION           | 1 MILE    | 3 MILES   | 5 MILES   |
|----------------------|-----------|-----------|-----------|
| Total Population     | 5,331     | 39,527    | 141,967   |
| Average age          | 39.0      | 41.1      | 44.5      |
| Average age (Male)   | 38.6      | 40.2      | 43.5      |
| Average age (Female) | 41.0      | 42.4      | 45.9      |
|                      |           |           |           |
| HOUSEHOLDS & INCOME  | 1 MILE    | 3 MILES   | 5 MILES   |
| Total households     | 2,111     | 16,355    | 61,137    |
| # of persons per HH  | 2.5       | 2.4       | 2.3       |
| Average HH income    | \$48,728  | \$56,174  | \$62,695  |
| Average house value  | \$187,013 | \$248,508 | \$288,607 |

<sup>\*</sup> Demographic data derived from 2020 ACS - US Census