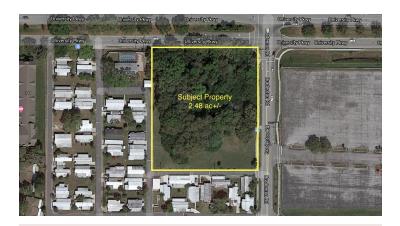

Old Bradenton Road & University Parkway, Sarasota, FL 34234

#### PROPERTY SUMMARY

Sale Price: \$800,000

Lot Size: 2.48 Acres

APN #: 2001010001

Zoning: RMF-2

Cross Streets: Old Bradenton Rd & University
Pkwv

#### PROPERTY OVERVIEW

Potential 20 unit apartment development project within City of Sarasota limits. Parcel is 2.48 ac+/- with zoning allowing 9 units per acre. Jurisdictional Determination completed on Wetlands , Boundary ,Topo & Tree Survey including Tree Study available. Sample site plan available with one 2-story building and two single story buildings. Located on the corner of Old Bradenton Rd and University Pkwy, this parcel is within walking distance to the airport, with Ringling Museum, Ringling College of Art, and New College nearby. Just minutes from Downtown Sarasota and Lakewood Ranch.