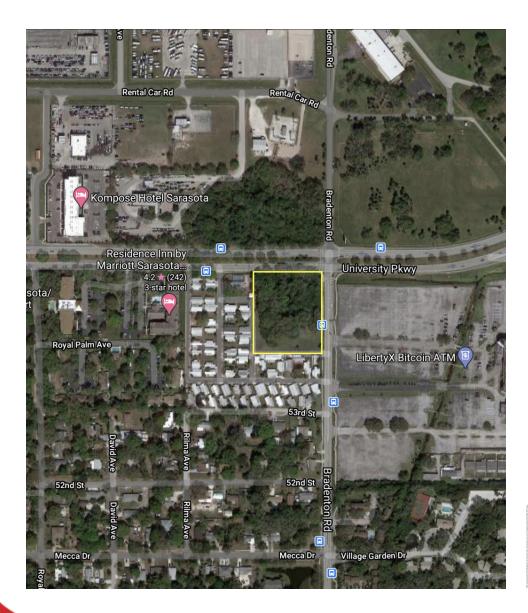

Old Bradenton Road & University Parkway, Sarasota, FL 34234

#### PROPERTY OVERVIEW

Potential 20 unit apartment development project within City of Sarasota limits. Parcel is 2.48 ac+/- with zoning allowing 9 units per acre. Jurisdictional Determination completed on Wetlands , Boundary ,Topo & Tree Survey including Tree Study available. Sample site plan available with one 2-story building and two single story buildings. Located on the corner of Old Bradenton Rd and University Pkwy, this parcel is within walking distance to the airport, with Ringling Museum, Ringling College of Art, and New College nearby. Just minutes from Downtown Sarasota and Lakewood Ranch.