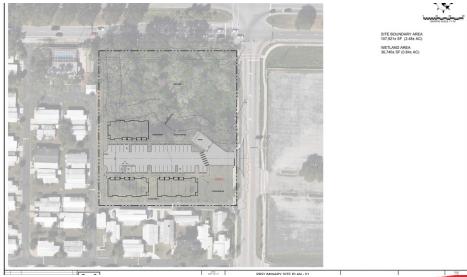

#### PROPERTY OVERVIEW

Potential 20 unit apartment development project within City of Sarasota limits. Parcel is 2.48 ac+/- with zoning allowing 9 units per acre. Jurisdictional Determination completed on Wetlands , Boundary ,Topo & Tree Survey including Tree Study available. Sample site plan available with one 2-story building and two single story buildings. Located on the corner of Old Bradenton Rd and University Pkwy, this parcel is within walking distance to the airport, with Ringling Museum, Ringling College of Art, and New College nearby. Just minutes from Downtown Sarasota and Lakewood Ranch.