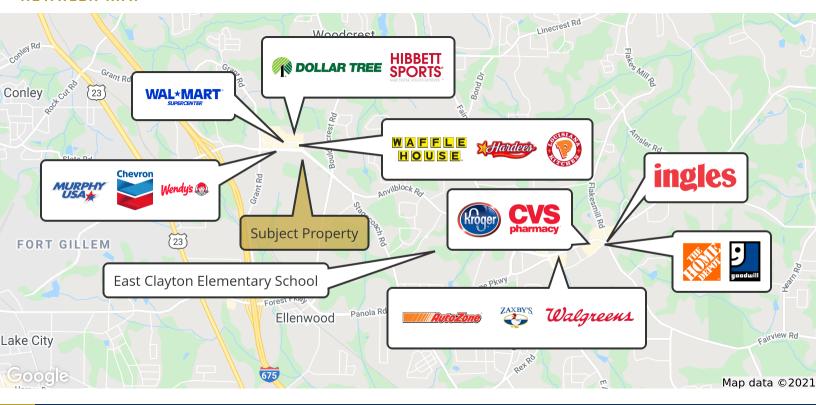

#### RETAILER MAP

JARED DALEY Commercial Real Estate Advisor 404-876-1640 x111 Jared@BullRealty.com BullRealty.com

MEGAN DALEY Commercial Real Estate Advisor 404-876-1640 x153 Megan@BullRealty.com BullRealty.com

### **LOCATION OVERVIEW**

This proposed multifamily site is located just east of Ellenwood Town Center on Anvil Block Road. The site is located just 0.8 miles east of I-675 and is approximately 15 miles from Hartsfield-Jackson Atlanta International Airport. Nearby retailers include Walmart, Kroger, Dollar Tree and The Home Depot.