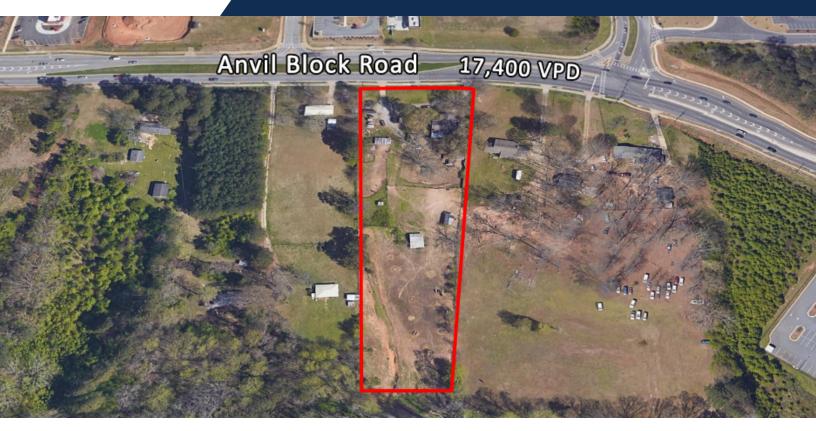

## 3067 ANVIL BLOCK ROAD, ELLENWOOD, GA 30294 MULTIFAMILY LAND OPPORTUNITY | ± 3.5 ACRES

### **LOCATION OVERVIEW**

This proposed multifamily site is located just east of Ellenwood Town Center on Anvil Block Road. The site is located just 0.8 miles east of I-675 and is approximately 15 miles from Hartsfield-Jackson Atlanta International Airport. Nearby retailers include Walmart, Kroger, Dollar Tree and The Home Depot.

SITE SIZE ± 3.5 ACRES

PRICE **\$499,000** 

IDEAL USE **MULTIFAMILY** 

ZONING RM (RESIDENTIAL)

JARED DALEY Commercial Real Estate Advisor 404-876-1640 x111 Jared@BullRealty.com BullRealty.com

MEGAN DALEY Commercial Real Estate Advisor 404-876-1640 x153 Megan@BullRealty.com BullRealty.com