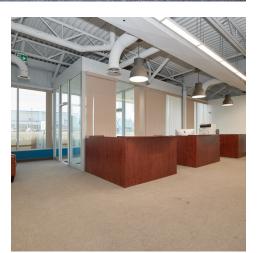

Well finished office space includes open concept reception and working area, large windows allowing for ample sunlight, a lunchroom and washrooms in both industrial and office areas.

Located in Barrie's south end business park, just minutes from Hwy 400 and Mapleview Drive.