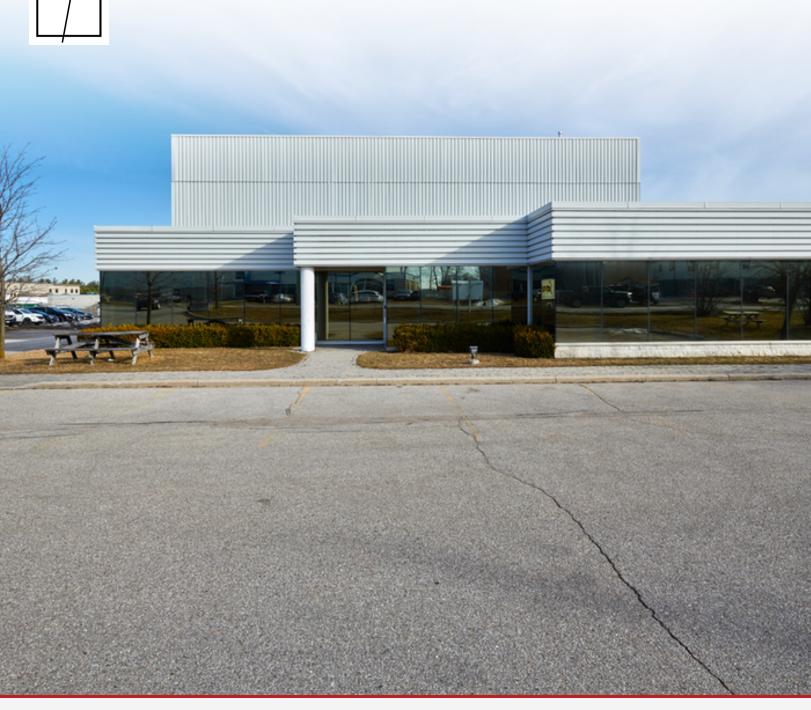

#### EXECUTIVE SUMMARY

#### **PROPERTY OVERVIEW**

Stand alone single tenant Industrial building with 5,4000sf Office Space and 7,645sf Industrial Space. Warehouse features 30' ceilings, florescent lighting, 2 dock level doors and 1 drive in. 400amp / 3-Phase electrical hook up.

Well finished office space includes open concept reception and working area, large windows allowing for ample sunlight, a lunchroom and washrooms in both industrial and office areas.

Located in Barrie's south end business park, just minutes from Hwy 400 and Mapleview Drive.

#### **PROPERTY HIGHLIGHTS**

- GI Zoning
- 5,400SF Office / 7,645SF Industrial Warehouse
- 400 Amp / 3 Phase
- 2 Dock / 1 Drive IN
- 30' Clear
- Ample Parking / Paved Lot / Outdoor Storage available.

SHANNON MACINTYRE SIOR, CCIM - Broker 705.735.2246 x423 shannon@squarefoot.ca Not intended to solicit individuals or companies already under contract.