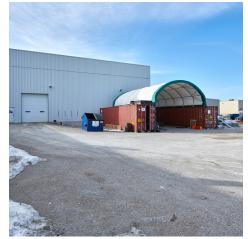

### PHOTOS

SHANNON MACINTYRE SIOR, CCIM - Broker 705.735.2246 x423 shannon@squarefoot.ca Not intended to solicit individuals or companies already under contract.

**LINDA LOFTUS** SIOR, CCIM, CIPS, MRICS, FEA, Broker 705.735.2246 linda@squarefoot.ca

#### **PROPERTY OVERVIEW**

Stand alone single tenant Industrial building with 5,4000sf Office Space and 7,645sf Industrial Space. Warehouse features 30' ceilings, florescent lighting, 2 dock level doors and 1 drive in. 400amp / 3-Phase electrical hook up.