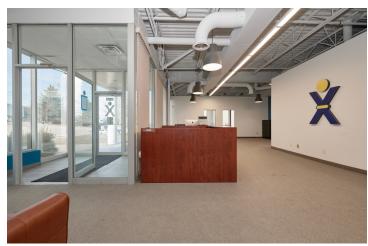

Well finished office space includes open concept reception and working area, large windows allowing for ample sunlight, a lunchroom and washrooms in both industrial and office areas.

Located in Barrie's south end business park, just minutes from Hwy 400 and Mapleview Drive.