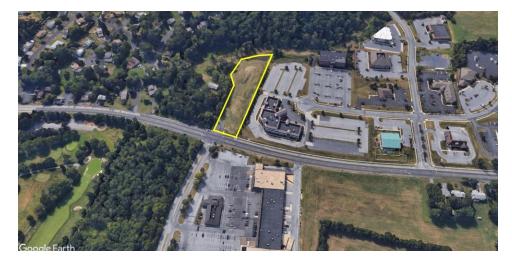

# 2901 Linglestown Road

#### **PROPERTY OVERVIEW**

Great opportunity to lease a retail/office pad site or up to 14,000 SF of build-to-suit, Class A office space in an outstanding location on the Linglestown Road corridor. Site offers ingress/egress at a lighted intersection, outstanding access to amenities, great traffic counts of 17,000 VPD, and easy access to I-81, I-83, and Route 322. Adjacent to prestigious Sturbridge Business Park and just seconds from Blue Ridge Village and the developing Susquehanna Union Green project. BOR zoning allows for medical, financial services, or any professional services business. Join one of the fastest growing corridors in Central Pennsylvania and build your dream office space.

#### **PROPERTY HIGHLIGHTS**

- Site approved for a pad site to accommodate a 3,700 SF building (Bank/medical with drive-thru) and a 14,000 SF 2-story office building
- Excellent location with lighted intersection, great access to amenities and major routes including I-83, I-81 and Rt. 322
- Great proximity to Blue Ridge Village and Susquehanna Union Green developments
- 17,000 VPD traffic county and growing
- BOR Zoning ideal for medical, banking/financial services, any professional service