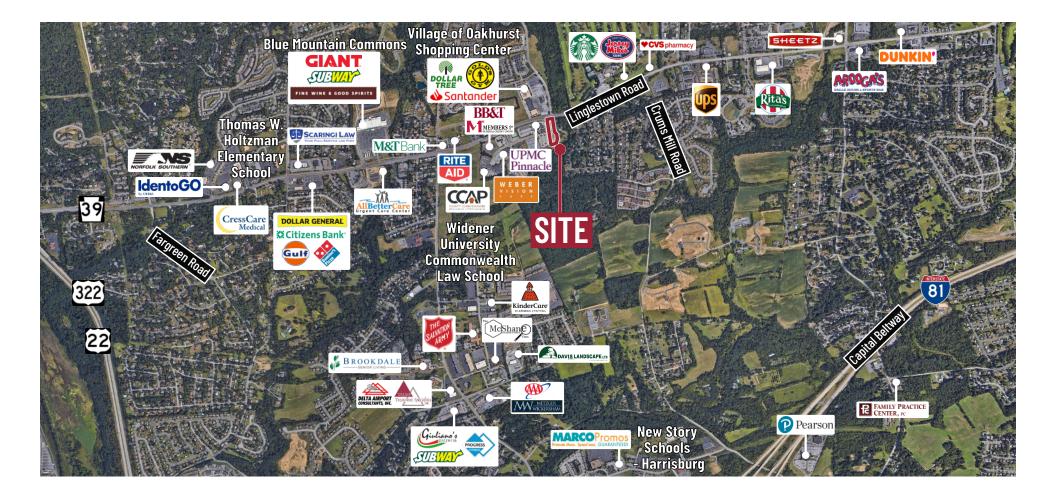

## SITE MAP

Chuck Heller, SIOR Executive Vice President 717.731.1990 x3018 cheller@landmarkcr.com

WORLDWIDE REAL ESTATE SERVICES Nick Sallack Senior Associate 717.731.1990 x3033 nsallack@landmarkcr.com

425 N. 21st Street, Suite 302, Camp Hill, PA 17011

#### **PROPERTY OVERVIEW**

Great opportunity to lease a retail/office pad site or up to 14,000 SF of build-to-suit, Class A office space in an outstanding location on the Linglestown Road corridor. Site offers ingress/egress at a lighted intersection, outstanding access to amenities, great traffic counts of 17,000 VPD, and easy access to I-81, I-83, and Route 322. Adjacent to prestigious Sturbridge Business Park and just seconds from Blue Ridge Village and the developing Susquehanna Union Green project. BOR zoning allows for medical, financial services, or any professional services business. Join one of the fastest growing corridors in Central Pennsylvania and build your dream office space.