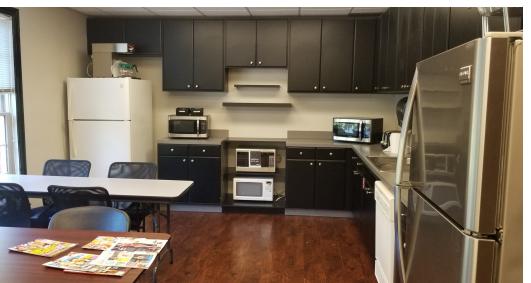

Included in Monthy rent:

Receptionist.

Conference Room use.

High-speed copy machine (billed usage).

WIFI/ High-speed Internet.

Breakroom with vending machines.

Nextiva phone with 2-lines and many features.

24-Hour access. Secured after-hours.