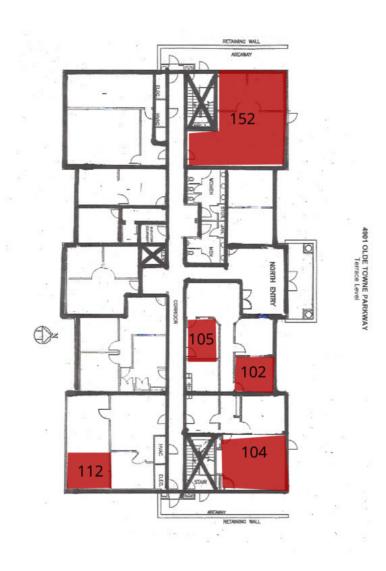

## **OFFICE FOR LEASE**

## **AMENITIES**

4901 Olde Towne Parkway, Marietta, GA 30068

Executive Suites available in the heart of East Cobb. Directly across from the new Northside Hospital Medical Campus and close proximity to Wellstar Health East Cobb Center. Minutes to Sandy Springs and Perimeter. Elevator access to all three floors.