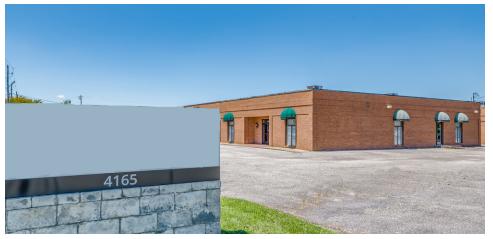

### CARMICHAEL

### MONTGOMERY, AL 36109

# **Executive Summary**

| OFFERING SUMMARY |                                           |
|------------------|-------------------------------------------|
| Available SF:    |                                           |
| Lease Rate:      | Negotiable                                |
| Lot Size:        | 0.37 Acres                                |
| Year Built:      | 1987                                      |
| Building Size:   | 4,079                                     |
| Zoning:          | B-2: Business District<br>(Single Stores) |

#### **PROPERTY HIGHLIGHTS**

- Centrally Located Office Space with easy access to I-85
- Professional Offices Setting with On-site Parking for **Employees & Customers**
- Adjacent to the Cancer Center with Multiple Medical Offices in the area
- Convenient Amenities Include: Hotels, Restaurants, Shopping, and Residential Areas
- Daily Traffic Count Carmichael Rd. 19,130± AADT (Annual Average Daily Traffic)
  - Average Daytime Employee Population within a 1-mile radius 8,143±