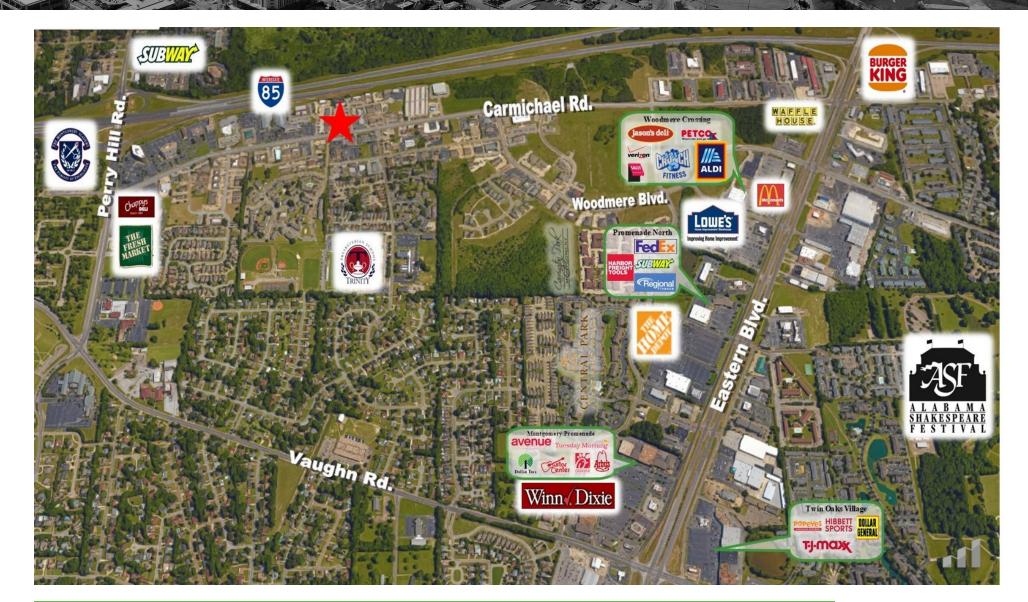

# Retail Map

312 Catoma St #200, Montgomery, AL 36104 334.262.1958 | moorecompanyrealty.com

MOORE COMPANY REALTY

GENE CODY, CCIM 334.386.2441 gcody@mcrmpm.com

- 0.5+ Mile from Fastern Blvd.
- 0.5± Mils From Interstate 85 (Exit 6)
- 1.2± Miles from Alabama Shakespeare Festival
- 5.2± Miles From Downtown Montgomery
- 7.5 Miles from Maxwell Air Force Base: Serving 25,000 Active Duty, Guard, Reserves, Contractors, and Retirees. The Air Force University is attended by 20,000 Annually.