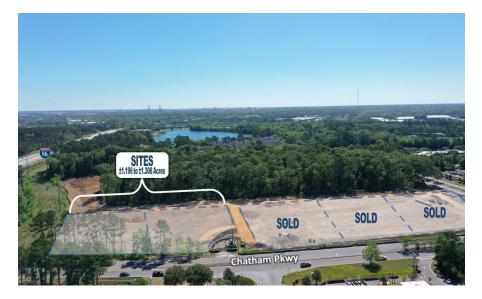

### Aerial | Chatham Center

RETAIL LAND | ±1.196 TO ±1.308 ACRES | CHATHAM CENTER @ I-16 | 1000 CHATHAM CENTER DRIVE SAVANNAH, GA 31405

SVN | GASC | Page 12

### Aerial | Chatham Center

RETAIL LAND | ±1.196 TO ±1.308 ACRES | CHATHAM CENTER (a) I-16 | 1000 CHATHAM CENTER DRIVE SAVANNAH, GA 31405