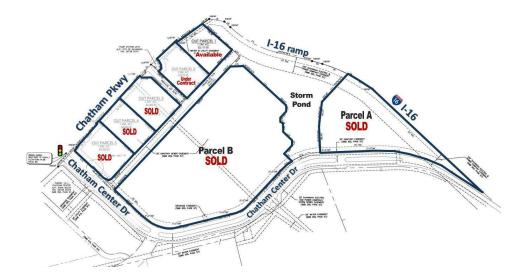

### Site Plan

RETAIL LAND | ±1.196 TO ±1.308 ACRES | CHATHAM CENTER (a) I-16 | 1000 CHATHAM CENTER DRIVE SAVANNAH, GA 31405

### Lot Pricing

| STATUS    | LOT #            | SUB-TYPE | SIZE         | ZONING  | PRICE                              |
|-----------|------------------|----------|--------------|---------|------------------------------------|
| Sold      | Parcel A         | Retail   | 5.25 Acres   | PUD B-R | Undisclosed                        |
| Sold      | Parcel B         | Retail   | 14.355 Acres | PUD B-R | Undisclosed                        |
| Available | Outparcel 1      | Retail   | 1.196 Acres  | PUD B-R | \$1,000,000 per Acre   \$1,196,000 |
| Sold      | Outparcel 2      | Retail   | 1.308 Acres  | PUD B-R | Undisclosed                        |
| Sold      | Outparcel 3      | Retail   | 1.501 Acres  | PUD B-R | Undisclosed                        |
| Sold      | Outparcels 4 & 5 | Retail   | 2.895 Acres  | PUD B-R | Undisclosed                        |