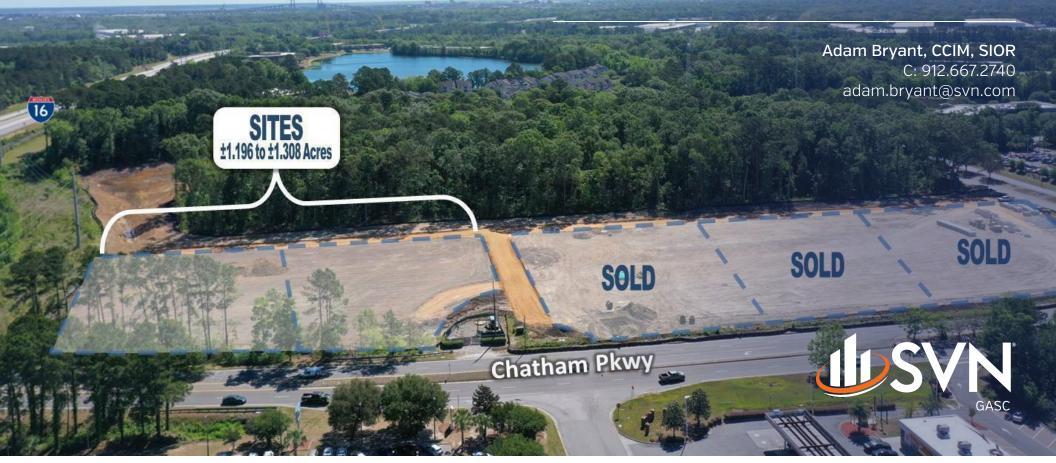

#### **PROPERTY OVERVIEW**

SVN is pleased to present retail land parcels available at Chatham Center, which is a master planned, mixed-use development. Parcels vary between ±1.196 acres and ±1.308 acres in size and have been cleared and rough graded. Access will be provided by the signalized intersection at Chatham Center Drive and Chatham Parkway as well as a three quarter intersection directly from Chatham Parkway across from Park of Commerce Way. Substantial completion of the master infrastructure work has been delivered with all necessary traffic improvements from Chatham Parkway, interior road work, master drainage detention and utilities within the property boundaries. For pricing, please see Lot Pricing sheet within the Offering Memorandum.

### Lot Pricing

| STATUS    | LOT #            | SUB-TYPE | SIZE         | ZONING  | PRICE                              |
|-----------|------------------|----------|--------------|---------|------------------------------------|
| Sold      | Parcel A         | Retail   | 5.25 Acres   | PUD B-R | Undisclosed                        |
| Sold      | Parcel B         | Retail   | 14.355 Acres | PUD B-R | Undisclosed                        |
| Available | Outparcel 1      | Retail   | 1.196 Acres  | PUD B-R | \$1,000,000 per Acre   \$1,196,000 |
| Sold      | Outparcel 2      | Retail   | 1.308 Acres  | PUD B-R | Undisclosed                        |
| Sold      | Outparcel 3      | Retail   | 1.501 Acres  | PUD B-R | Undisclosed                        |
| Sold      | Outparcels 4 & 5 | Retail   | 2.895 Acres  | PUD B-R | Undisclosed                        |

### Aerial | Site

RETAIL LAND | ±1.196 TO ±1.308 ACRES | CHATHAM CENTER @ I-16 | 1000 CHATHAM CENTER DRIVE SAVANNAH, GA 31405

SVN | GASC | Page 8