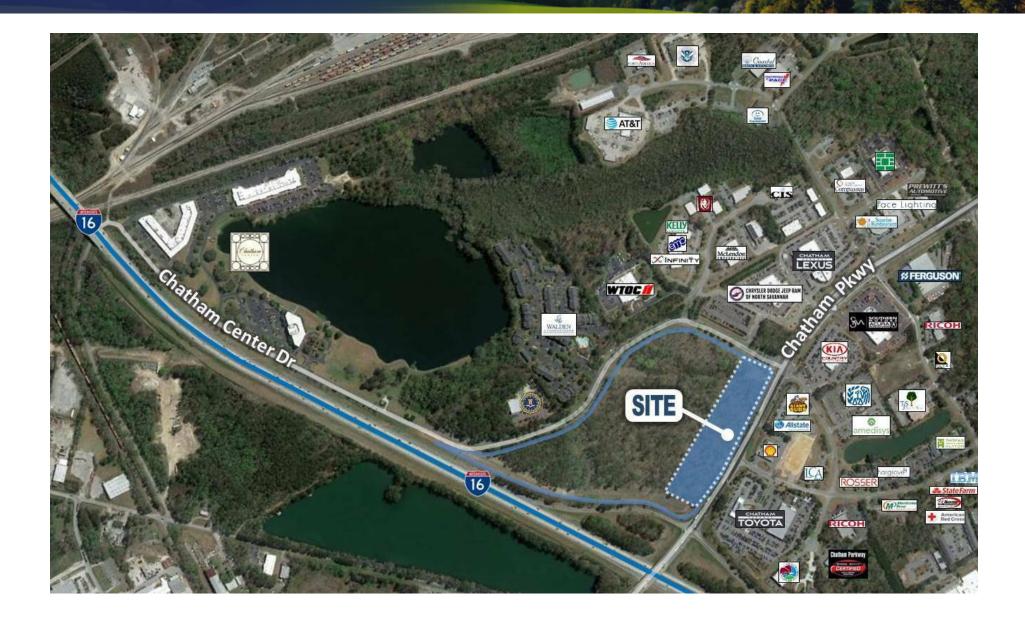

### Aerial | Site

RETAIL LAND | ±1.196 TO ±1.308 ACRES | CHATHAM CENTER @ I-16 | 1000 CHATHAM CENTER DRIVE SAVANNAH, GA 31405

SVN | GASC | Page 8