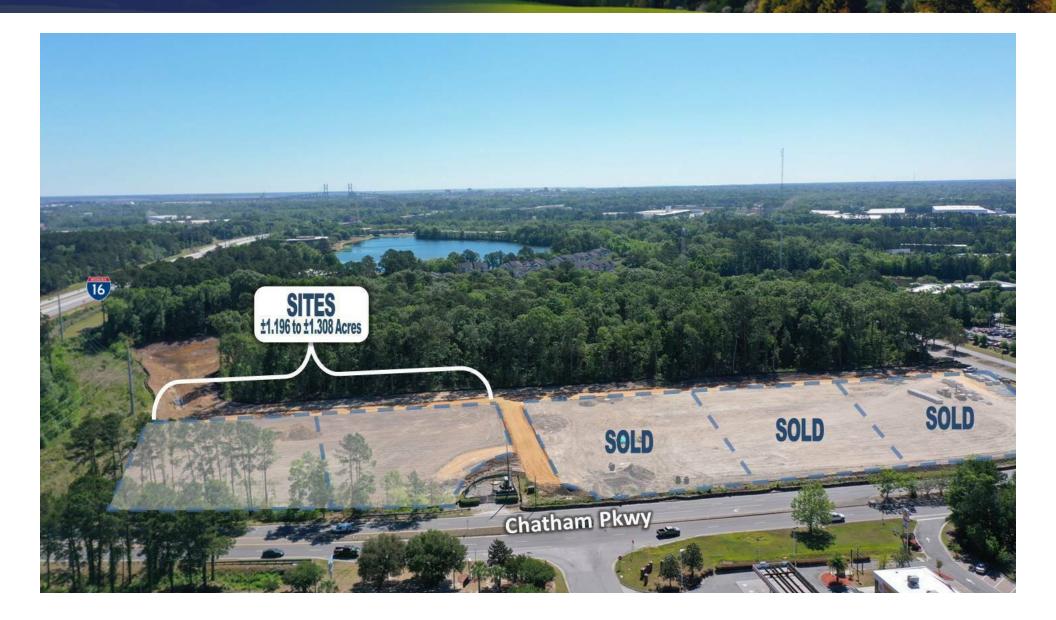

### Construction Photo

RETAIL LAND | ±1.196 TO ±1.308 ACRES | CHATHAM CENTER @ I-16 | 1000 CHATHAM CENTER DRIVE SAVANNAH, GA 31405

SVN | GASC | Page 9