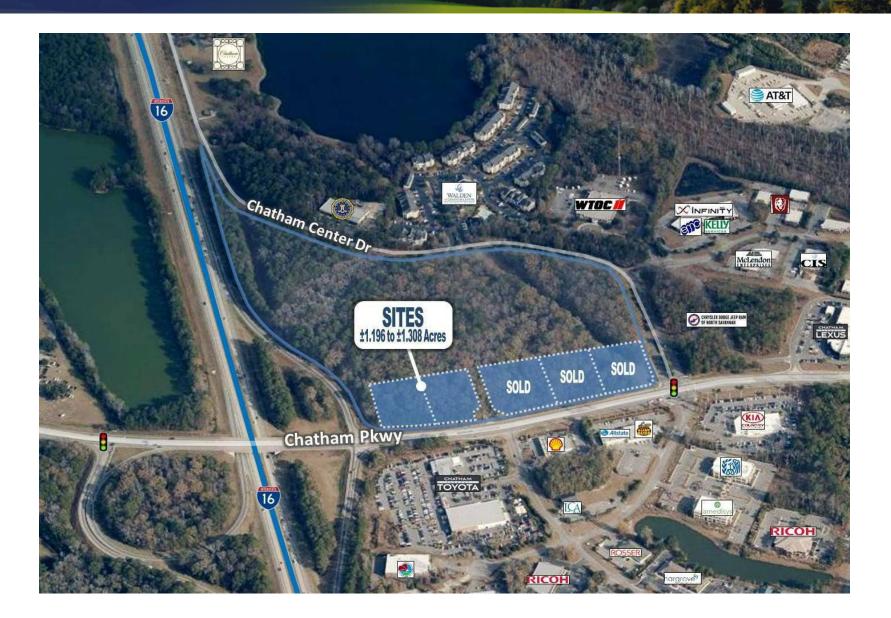

### Aerial | Chatham Center

RETAIL LAND | ±1.196 TO ±1.308 ACRES | CHATHAM CENTER @ I-16 | 1000 CHATHAM CENTER DRIVE SAVANNAH, GA 31405

SVN | GASC | Page 12

### Aerial | Chatham Center

RETAIL LAND | ±1.196 TO ±1.308 ACRES | CHATHAM CENTER (a) I-16 | 1000 CHATHAM CENTER DRIVE SAVANNAH, GA 31405