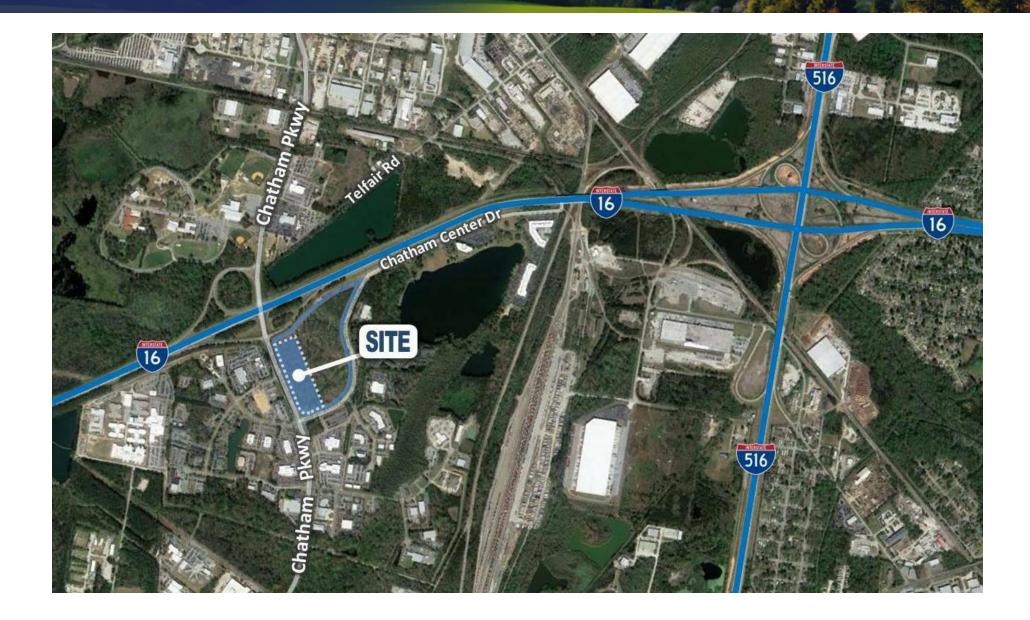

### Aerial | I-16 & I-516

RETAIL LAND | ±1.196 TO ±1.308 ACRES | CHATHAM CENTER @ I-16 | 1000 CHATHAM CENTER DRIVE SAVANNAH, GA 31405