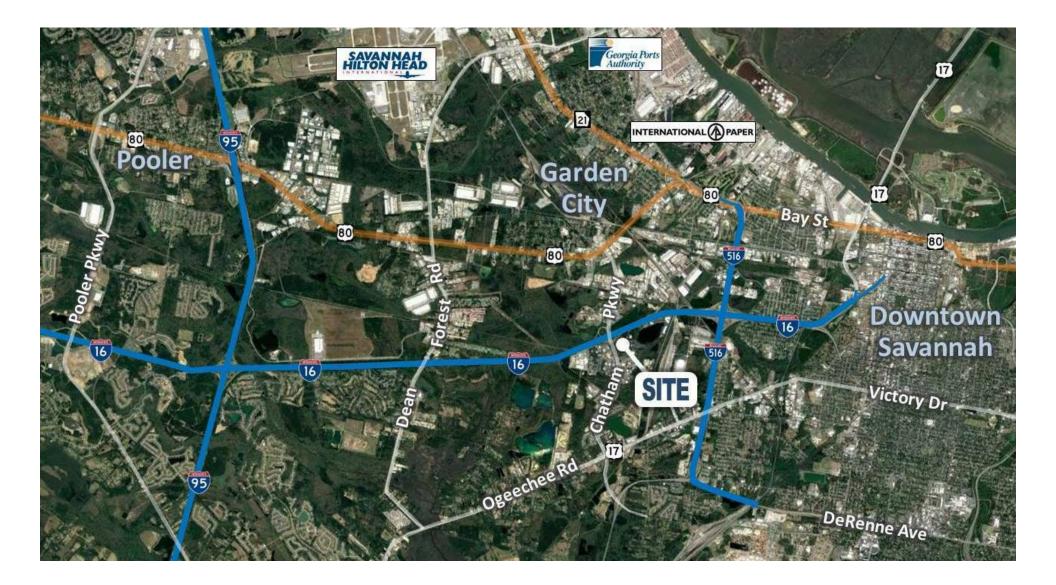

### Aerial | I-16 & I-516

RETAIL LAND | ±1.196 TO ±1.308 ACRES | CHATHAM CENTER @ I-16 | 1000 CHATHAM CENTER DRIVE SAVANNAH, GA 31405

#### SVN | GASC | Page 14

#### LOCATION OVERVIEW

Chatham Center was the first to offer a complete business environment with a full range of contemporary conveniences that make the workday more enjoyable, efficient, productive – and profitable. Currently, the center comprises 3 office buildings clustered around beautifully landscaped plazas, recalling the town squares of Savannah's picturesque historic district. The 43-acre lake is Chatham Center's masterpiece. A jogging/walking path allows tenants to enjoy this special feature. Amenities include local on-site management and maintenance, award-winning landscaping, a conference center, after-hours security and abundant free parking for staff and visitors. It is conveniently located on Chatham Parkway and I-16, with I-16 frontage and visibility. It is only 5 minutes to I-95, the Savannah/Hilton Head International Airport, the GA Ports Authority and downtown Savannah.