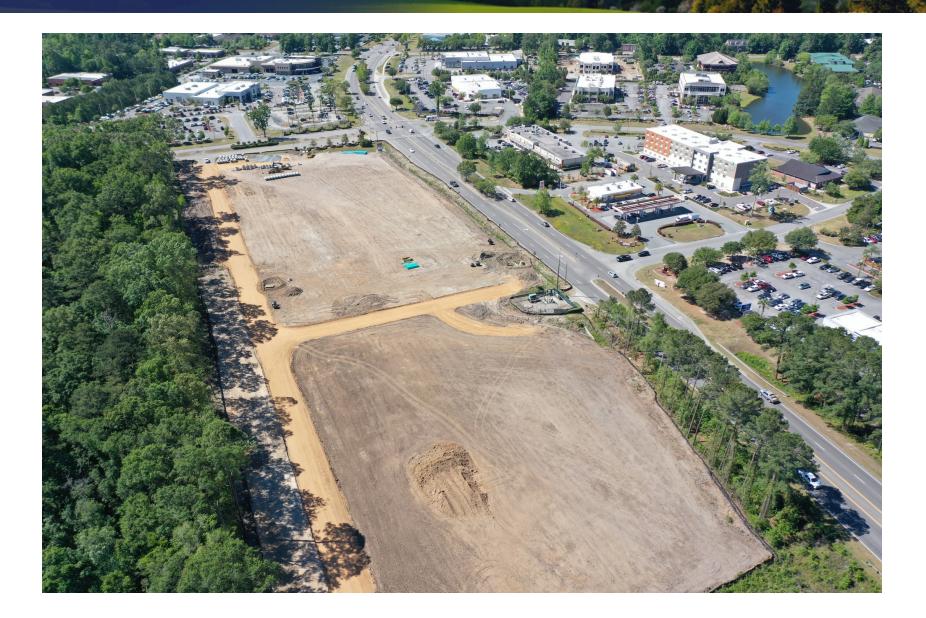

### Construction Photo

RETAIL LAND | ±1.196 TO ±1.308 ACRES | CHATHAM CENTER @ I-16 | 1000 CHATHAM CENTER DRIVE SAVANNAH, GA 31405

SVN | GASC | Page 9

### Construction Photo

RETAIL LAND | ±1.196 TO ±1.308 ACRES | CHATHAM CENTER @ I-16 | 1000 CHATHAM CENTER DRIVE SAVANNAH, GA 31405

SVN | GASC | Page 10