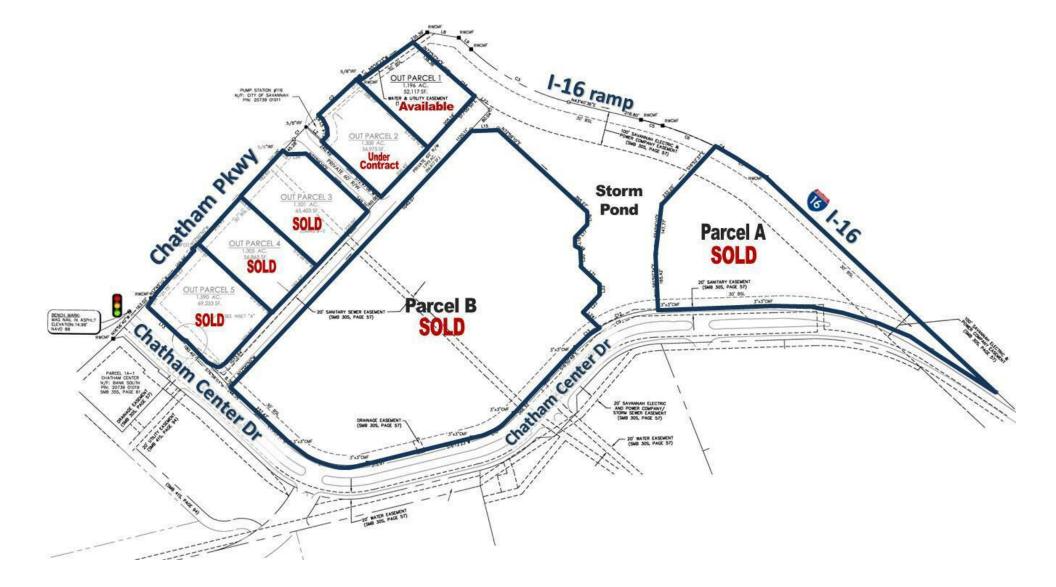

### Site Plan

RETAIL LAND | ±1.196 TO ±1.308 ACRES | CHATHAM CENTER (a) I-16 | 1000 CHATHAM CENTER DRIVE SAVANNAH, GA 31405

### Lot Pricing

| STATUS    | LOT #            | SUB-TYPE | SIZE         | ZONING  | PRICE                              |
|-----------|------------------|----------|--------------|---------|------------------------------------|
| Sold      | Parcel A         | Retail   | 5.25 Acres   | PUD B-R | Undisclosed                        |
| Sold      | Parcel B         | Retail   | 14.355 Acres | PUD B-R | Undisclosed                        |
| Available | Outparcel 1      | Retail   | 1.196 Acres  | PUD B-R | \$1,000,000 per Acre   \$1,196,000 |
| Sold      | Outparcel 2      | Retail   | 1.308 Acres  | PUD B-R | Undisclosed                        |
| Sold      | Outparcel 3      | Retail   | 1.501 Acres  | PUD B-R | Undisclosed                        |
| Sold      | Outparcels 4 & 5 | Retail   | 2.895 Acres  | PUD B-R | Undisclosed                        |