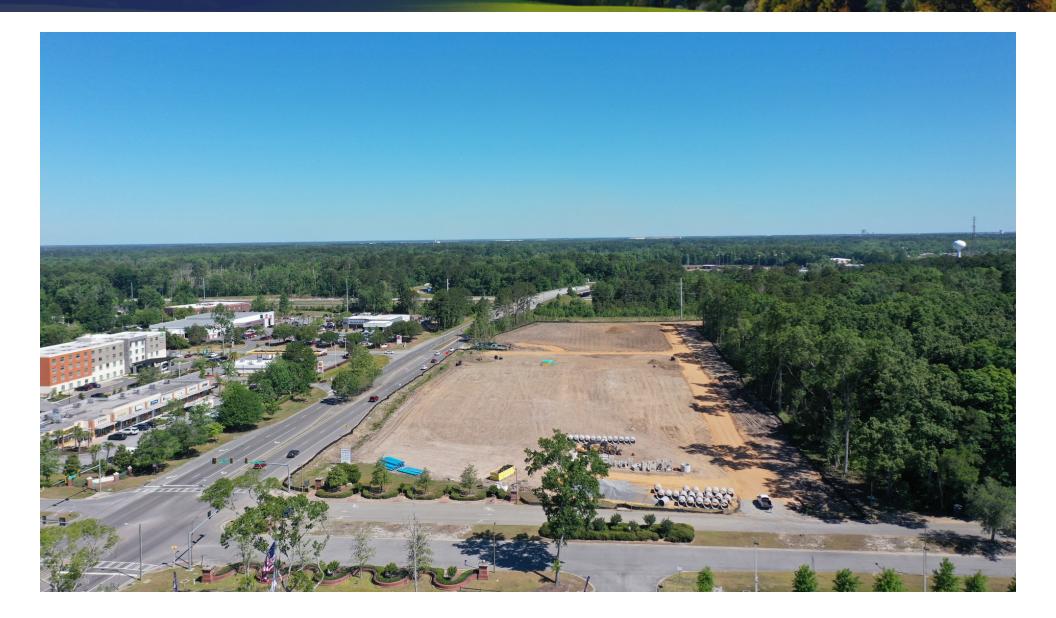

### Construction Photo

RETAIL LAND | ±1.196 TO ±1.308 ACRES | CHATHAM CENTER @ I-16 | 1000 CHATHAM CENTER DRIVE SAVANNAH, GA 31405

SVN | GASC | Page 10