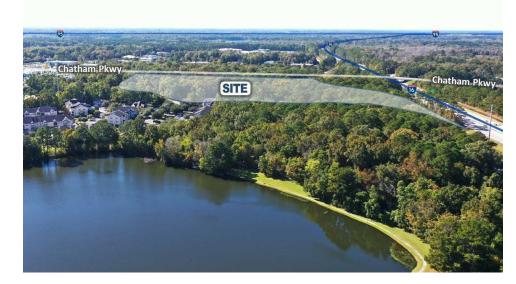

### Aerial | Chatham Center

RETAIL LAND | ±1.196 TO ±1.308 ACRES | CHATHAM CENTER @ I-16 | 1000 CHATHAM CENTER DRIVE SAVANNAH, GA 31405

SVN | GASC | Page 12

### Aerial | Chatham Center

RETAIL LAND | ±1.196 TO ±1.308 ACRES | CHATHAM CENTER (a) I-16 | 1000 CHATHAM CENTER DRIVE SAVANNAH, GA 31405