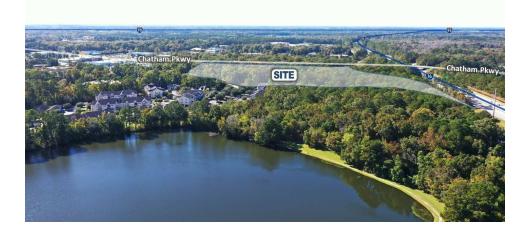

### Aerial | Site

RETAIL LAND | ±1.196 TO ±1.308 ACRES | CHATHAM CENTER @ I-16 | 1000 CHATHAM CENTER DRIVE SAVANNAH, GA 31405

SVN | GASC | Page 8