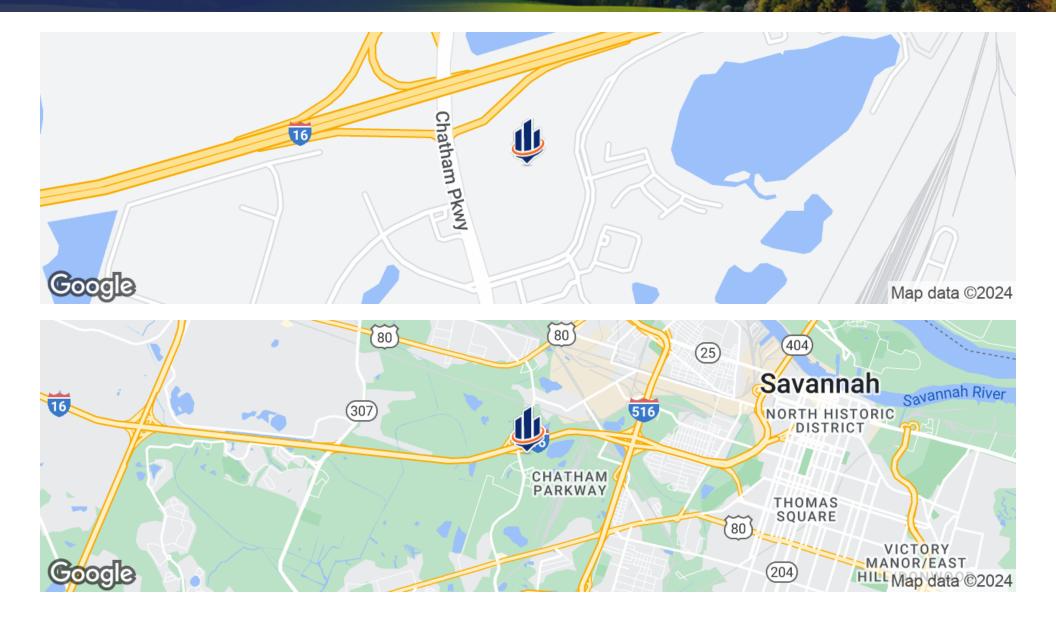

### Aerial | Chatham Center

RETAIL LAND | ±1.196 TO ±1.308 ACRES | CHATHAM CENTER @ I-16 | 1000 CHATHAM CENTER DRIVE SAVANNAH, GA 31405

SVN | GASC | Page 12

### Aerial | Chatham Center

RETAIL LAND | ±1.196 TO ±1.308 ACRES | CHATHAM CENTER (a) I-16 | 1000 CHATHAM CENTER DRIVE SAVANNAH, GA 31405

#### SVN | GASC | Page 13

### Location Maps

RETAIL LAND | ±1.196 TO ±1.308 ACRES | CHATHAM CENTER @ I-16 | 1000 CHATHAM CENTER DRIVE SAVANNAH, GA 31405

#### SVN | GASC | Page 16