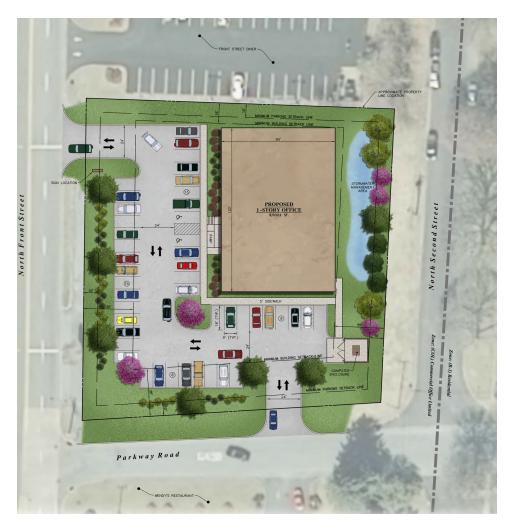

# **CONCEPTUAL SITE PLANS**

#### PROPERTY DESCRIPTION

1.11 AC of commercial zoned land in an outstanding location on N. Front Street available for sale or ground lease. Preliminary planning in place for a restaurant up to +/- 3,950 SF with drive-thru or a +/- 9,600 SF one-story office building. Site features approximately 250' of frontage on N. Front Street with ample access points and a secondary access point from Parkway Road. Traffic counts of 24,000 VPD including large numbers of commuters from suburban areas with strong demographics.