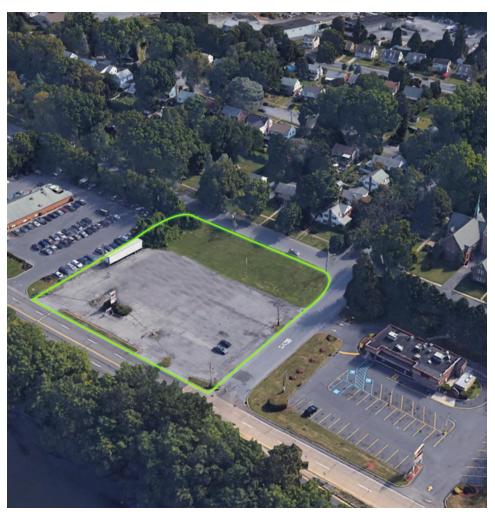

#### PROPERTY DESCRIPTION

1.11 AC of commercial zoned land in an outstanding location on N. Front Street available for sale or ground lease. Preliminary planning in place for a restaurant up to +/- 3,950 SF with drive-thru or a +/- 9,600 SF one-story office building. Site features approximately 250' of frontage on N. Front Street with ample access points and a secondary access point from Parkway Road. Traffic counts of 24,000 VPD including large numbers of commuters from suburban areas with strong demographics.

#### PROPERTY HIGHLIGHTS

- COL zoning allows for restaurants including fast food with drive-thru, convenience stores/gas stations, and various office uses
- +/- 250' of frontage on N. Front Street with two curb cuts; secondary access from Parkway Road
- Great exposure to over 24,000 VPD and just a block off of Interstate 81.