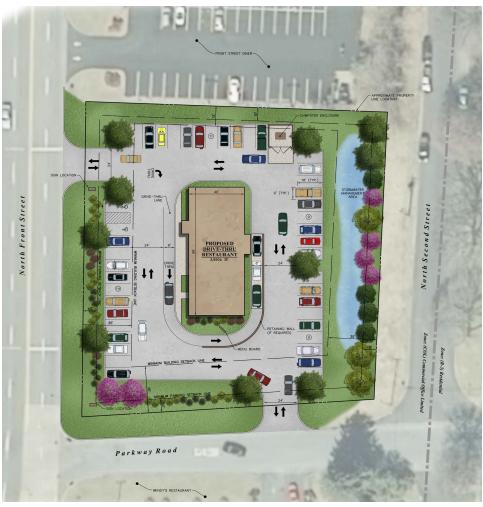

# **CONCEPTUAL SITE PLANS**

#### PROPERTY DESCRIPTION

1.11 AC of commercial zoned land in an outstanding location on N. Front Street available for sale or ground lease. Preliminary planning in place for a restaurant up to +/- 3,950 SF with drive-thru or a +/- 9,600 SF one-story office building. Site features approximately 250' of frontage on N. Front Street with ample access points and a secondary access point from Parkway Road. Traffic counts of 24,000 VPD including large numbers of commuters from suburban areas with strong demographics.