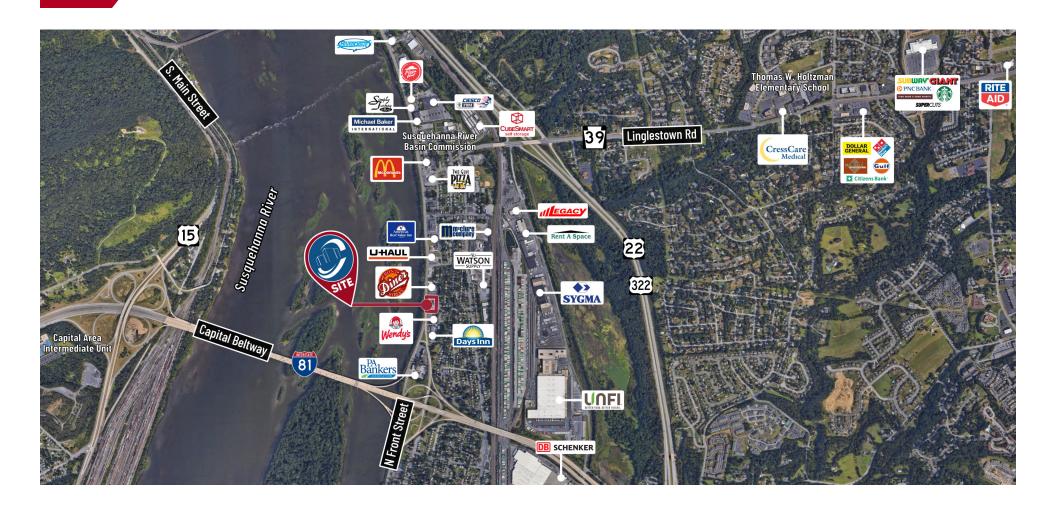

ontage on N. Front Street with two curb cuts; secondary access from Parkway Road
- Great exposure to over 24,000 VPD and just a block off of Interstate 81.

| OFFERING SUMMARY |           |
|------------------|-----------|
| Sale Price:      | \$725,000 |
| Lease Rate:      | N/A       |
| Lot Size:        |           |

| DEMOGRAPHICS      | 1 MILE   | 5 MILES  | 10 MILES |
|-------------------|----------|----------|----------|
| Total Households  | 1,328    | 52,858   | 143,908  |
| Total Population  | 3,164    | 123,481  | 345,141  |
| Average HH Income | \$59,710 | \$59,437 | \$68,609 |



4001 N. Front Street Harrisburg, PA 17110

# **CONCEPTUAL SITE PLANS**







# 4001 N. Front Street

### LAND PROPERTY FOR SALE / LEASE

4001 N. Front Street Harrisburg, PA 17110

# **TRADE AREA**







4001 N. Front Street Harrisburg, PA 17110

## **DEMOGRAPHICS MAP & REPORT**

| POPULATION           | 1 MILE | 5 MILES | 10 MILES |
|----------------------|--------|---------|----------|
| Total Population     | 3,164  | 123,481 | 345,141  |
| Average age          | 37.2   | 37.4    | 39.4     |
| Average age (Male)   | 31.2   | 35.7    | 37.6     |
| Average age (Female) | 38.6   | 38.5    | 40.5     |

| HOUSEHOLDS & INCOME | 1 MILE   | 5 MILES   | 10 MILES  |
|---------------------|----------|-----------|-----------|
| Total households    | 1,328    | 52,858    | 143,908   |
| # of persons per HH | 2.4      | 2.3       | 2.4       |
| Average HH income   | \$59,710 | \$59,437  | \$68,609  |
| Average house value | \$85,976 | \$165,607 | \$178,052 |

<sup>\*</sup> Demographic data