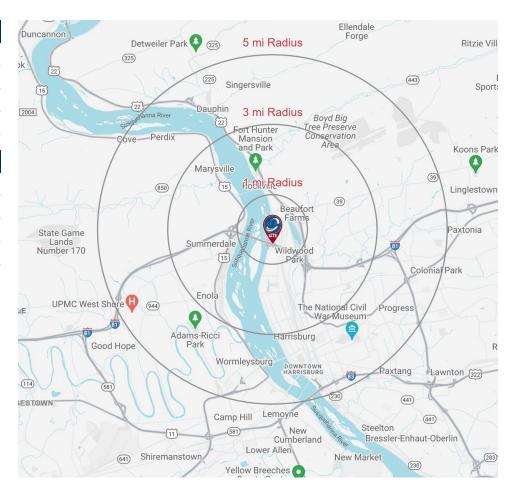

# **TRADE AREA**

4001 N. Front Street Harrisburg, PA 17110

## **DEMOGRAPHICS MAP & REPORT**

| POPULATION           | 1 MILE | 5 MILES | 10 MILES |
|----------------------|--------|---------|----------|
| Total Population     | 3,164  | 123,481 | 345,141  |
| Average age          | 37.2   | 37.4    | 39.4     |
| Average age (Male)   | 31.2   | 35.7    | 37.6     |
| Average age (Female) | 38.6   | 38.5    | 40.5     |