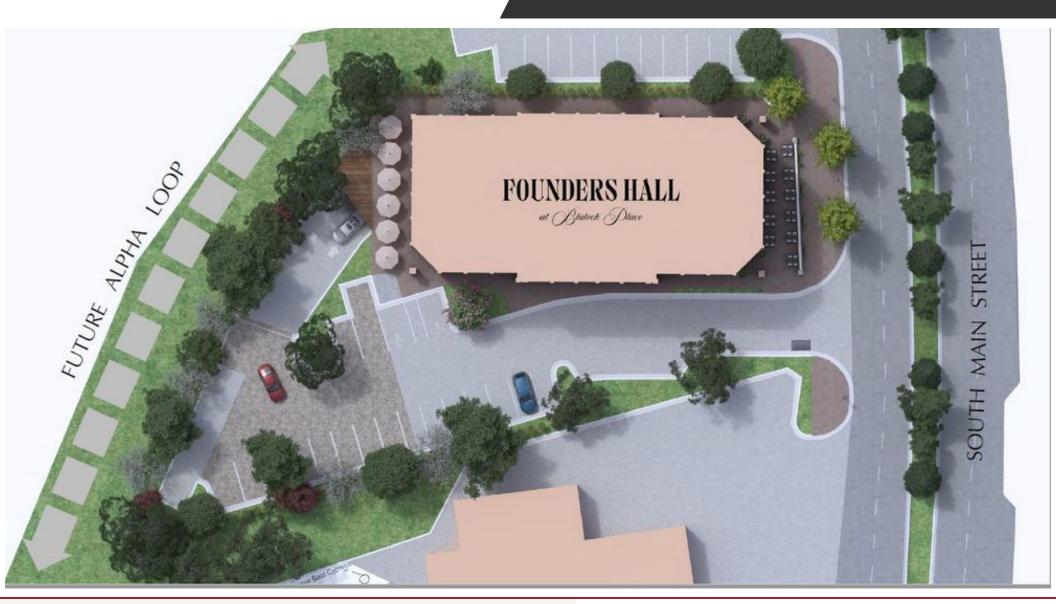

#### PROPERTY OVERVIEW

Turn-key Office space available nestled in the heart of one of the south's premier commercial hubs, Founders Hall is the perfectly-blended balance of old-world charm and modern sensibilities.

The three-story, 27,000 square foot mixed-use building will feature finely detailed storefronts, hand-formed bricks and myriad other historically-inspired architectural details which are designed intently to captivate the eye.

Founders Hall is located at one of the last remaining locations around the town green of Downtown Alpharetta, Georgia. The building is soon-to-be a proud addition to the bustling shopping, dining, and entertainment district that has endeared itself to so many and become an integral part of their daily lives. The owners are carefully selecting tenants to provide for a synergistic mix of upscale boutique type merchants and on-the-move professionals.

Tenant space is limited as there is only a total of under 8000 square feet of office space remaining. Contact us to reserve an appointment to peruse the remaining inventory of highly sought after suites.