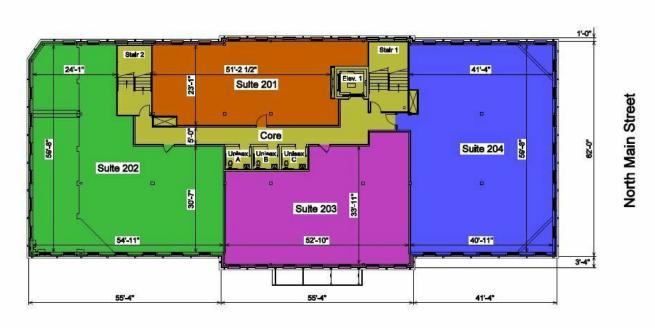

Tenant space is limited as there is only a total of under 8000 square feet of office space remaining. Contact us to reserve an appointment to peruse the remaining inventory of highly sought after suites.