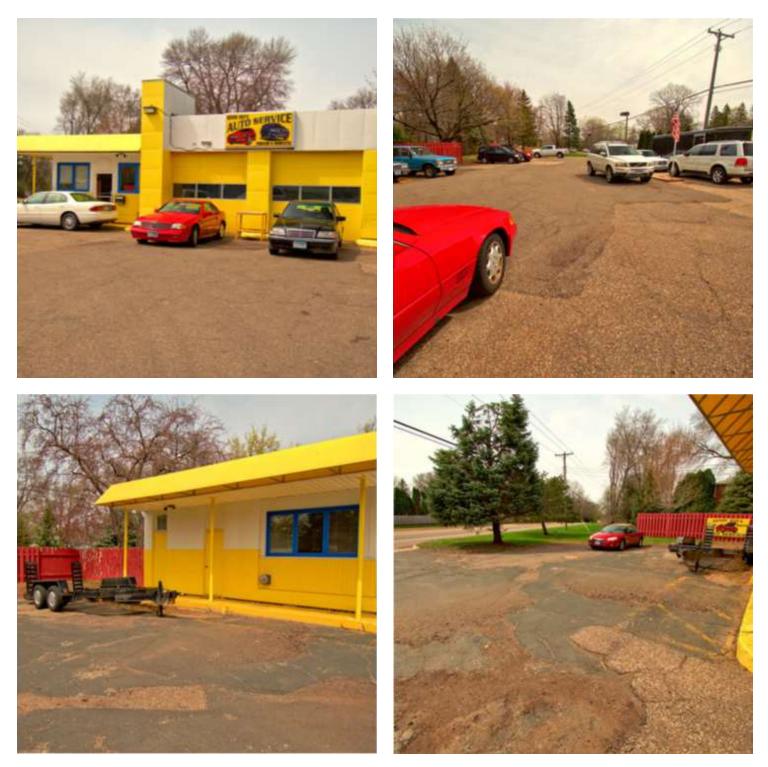

#### PROPERTY OVERVIEW

Existing long term auto mechanic building located on high daily traffic road in the heart of Edina.

NW quadrant of Edina, north of Crosstown/Hwy. 62 on Vernon Avenue located between Blake Road & Tracy Avenue near Bredesen Park.

Unique parcel with tremendous drive-by advertising in high visibility area, currently two (2) in & out lot curb-cuts, great parking.

\*\* Private Showings ONLY, no showings during normal business hours. \*\*