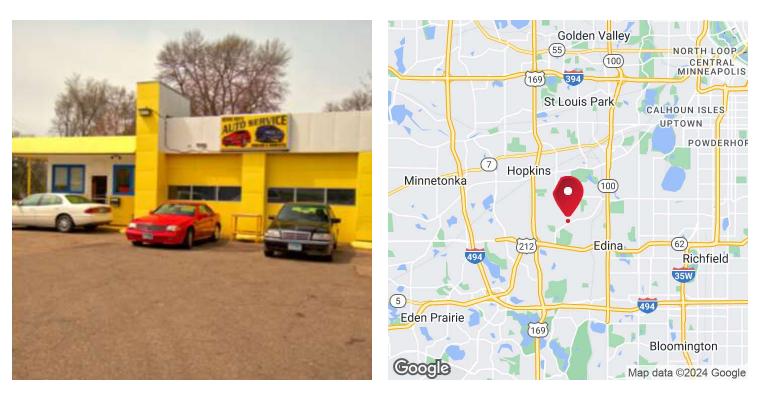

### 6016 VERNON AVE S

EDINA, MN 55436

\$1,000,000

#### PROPERTY OVERVIEW

Existing long term auto mechanic building located on high daily traffic road in the heart of Edina.

NW quadrant of Edina, north of Crosstown/Hwy. 62 on Vernon Avenue located between Blake Road & Tracy Avenue near Bredesen Park.

Excellent Highway access: Hwy's 62, 169, and 100 within <1-2 mins drive any way. Commercial redevelopment opportunity located within heavy single and medium density residential areas, great walk-ability.

#### **PROPERTY HIGHLIGHTS**

- Excellent West Edina PCD-4 (Planned Commercial District) redevelopment opportunity;
- One of the only remaining commercial parcels available in Edina 55436;
- Drive count: 10,000+ daily traffic (2018)