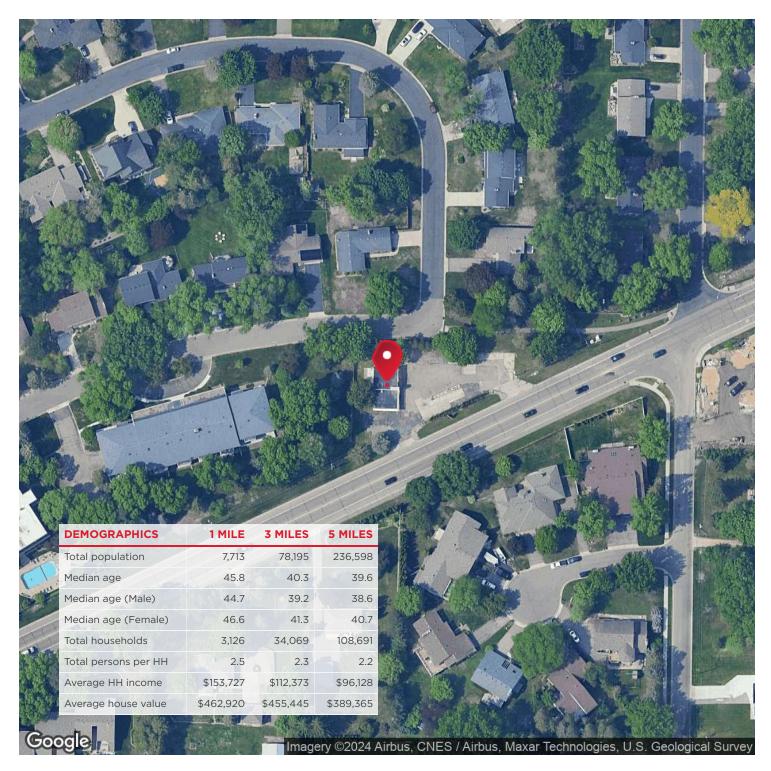

#### PROPERTY OVERVIEW

Existing long term auto mechanic building located on high daily traffic road in the heart of Edina.

NW quadrant of Edina, north of Crosstown/Hwy. 62 on Vernon Avenue located between Blake Road & Tracy Avenue near Bredesen Park.

Excellent Highway access: Hwy's 62, 169, and 100 within <1-2 mins drive any way. Commercial redevelopment opportunity located within heavy single and medium density residential areas, great walk-ability.

#### **PROPERTY HIGHLIGHTS**

- Excellent West Edina PCD-4 (Planned Commercial District) redevelopment opportunity;
- One of the only remaining commercial parcels available in Edina 55436;
- Drive count: 10,000+ daily traffic (2018)