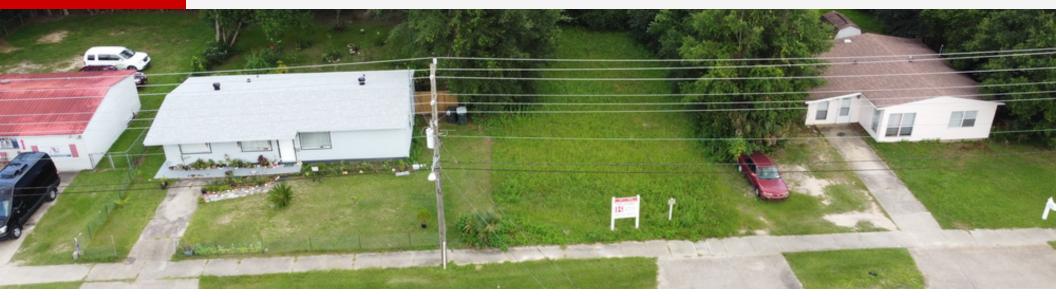

# **Property Description**

High-traffic commercial corridor of West Michigan Avenue. Offers 1/5 acre vacant mixed use opportunity. Parcel located within 2 miles of recently announced Baptist Hospital campus. Michigan avenue links I 1-10 and Palafox to major Mobile Highway.

## **Property Highlights**

- Zoned Commercial
- Traffic count of 36,000 +/-
- 65' Michigan Ave Frontage
- Approx. 127' Depth
- Located 100' from Heritage Oaks Business Center