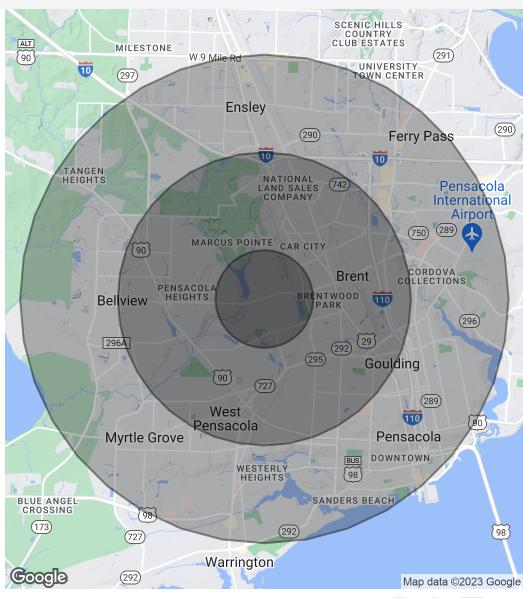

### **DEMOGRAPHICS MAP & REPORT**

| Population           | 1 Mile | 3 Miles | 5 Miles |
|----------------------|--------|---------|---------|
| Total Population     | 8,193  | 66,831  | 157,734 |
| Average Age          | 34.7   | 34.5    | 36.3    |
| Average Age (Male)   | 35.6   | 33.8    | 34.6    |
| Average Age (Female) | 34.5   | 35.8    | 38.3    |

| Households & Income | 1 Mile    | 3 Miles   | 5 Miles   |
|---------------------|-----------|-----------|-----------|
| Total Households    | 2,927     | 22,926    | 59,746    |
| # Of Persons Per HH | 2.8       | 2.9       | 2.6       |
| Average HH Income   | \$45,949  | \$44,806  | \$47,187  |
| Average House Value | \$120,899 | \$141,661 | \$155,409 |