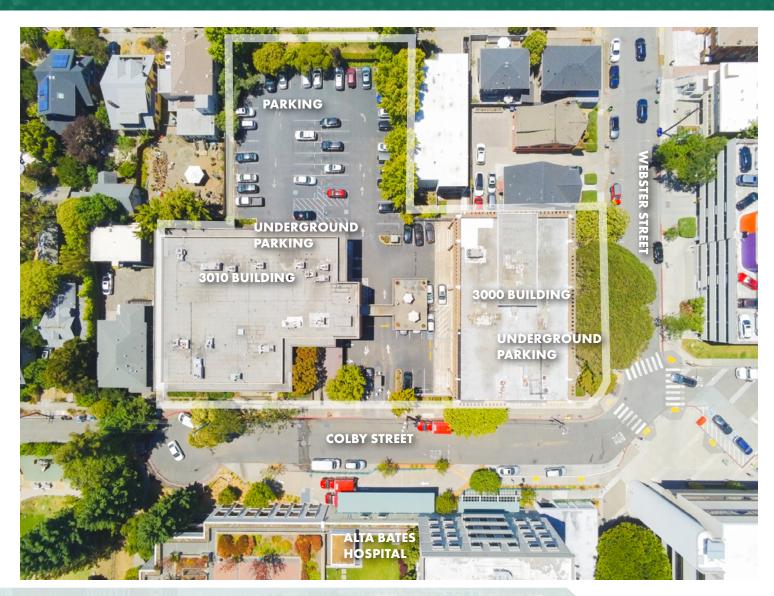

## MEDICAL SPACE WITH LOBBY/COMMON AREA UPGRADES

- Adjacent to Alta Bates Summit Medical Hospital.
  Building Upgrades Completed in 2015.
- Tenant Improvement Allowances Available
- Medical Layout with Plumbing. Elevator Access.
- Gated Secure Parking on-site for employees and patients
- ADA Bathrooms on each floor