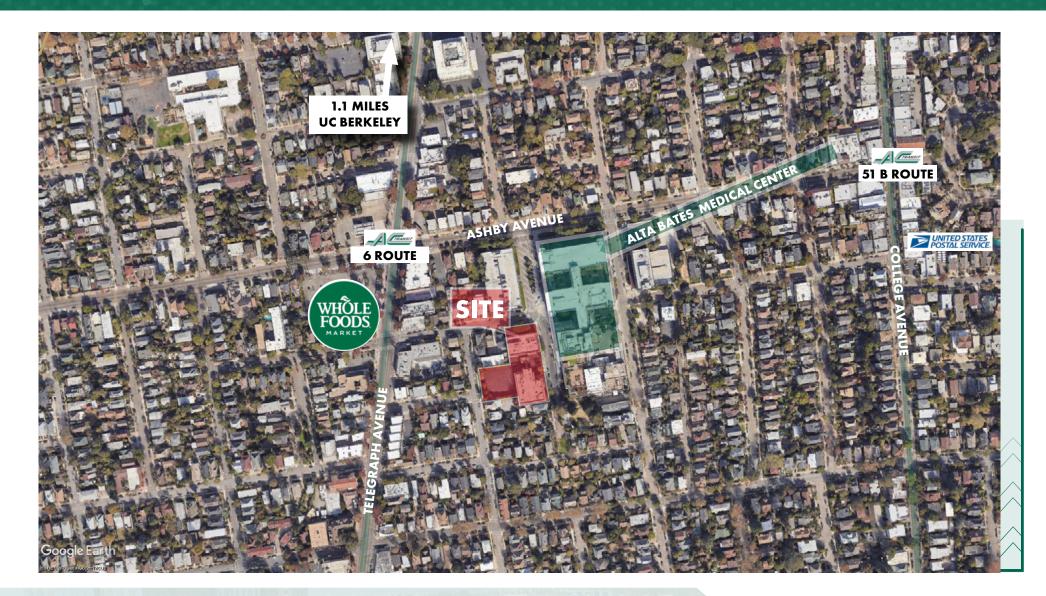

## MEDICAL SPACE WITH LOBBY/COMMON AREA UPGRADES

- Adjacent to Alta Bates Summit Medical Hospital.
  Building Upgrades Completed in 2015.
- Tenant Improvement Allowances Available
- Medical Layout with Plumbing. Elevator Access.
- Gated Secure Parking on-site for employees and patients
- ADA Bathrooms on each floor