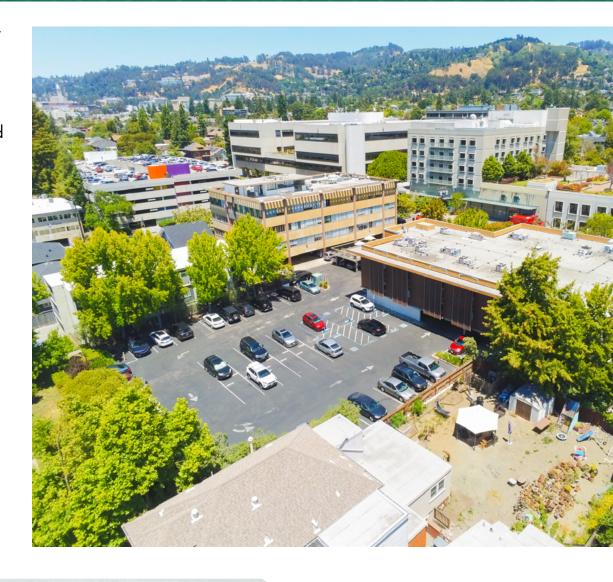

## MEDICAL SPACE WITH LOBBY/COMMON AREA UPGRADES

- Adjacent to Alta Bates Summit Medical Hospital.
  Building Upgrades Completed in 2015.
- Tenant Improvement Allowances Available
- Medical Layout with Plumbing. Elevator Access.
- Gated Secure Parking on-site for employees and patients
- ADA Bathrooms on each floor

## MEDICAL SPACE WITH LOBBY/COMMON AREA UPGRADES