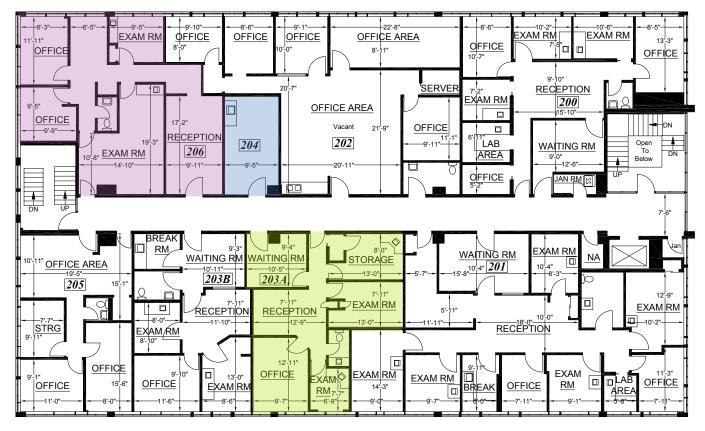

#### Edward F. Del Beccaro

925-296-3333

3000 COLBY 1<sup>ST</sup> FLOOR PLAN

\*Divisible to ±800 SF

#### **Edward F. Del Beccaro**

925-296-3333

| Suite 204* | ±206 SF  |
|------------|----------|
| Suite 203A | ±853 SF  |
| Suite 206* | ±1,113SF |

\*Can Combine for ±1,319 SF

#### 3000 COLBY 2<sup>ND</sup> FLOOR PLAN