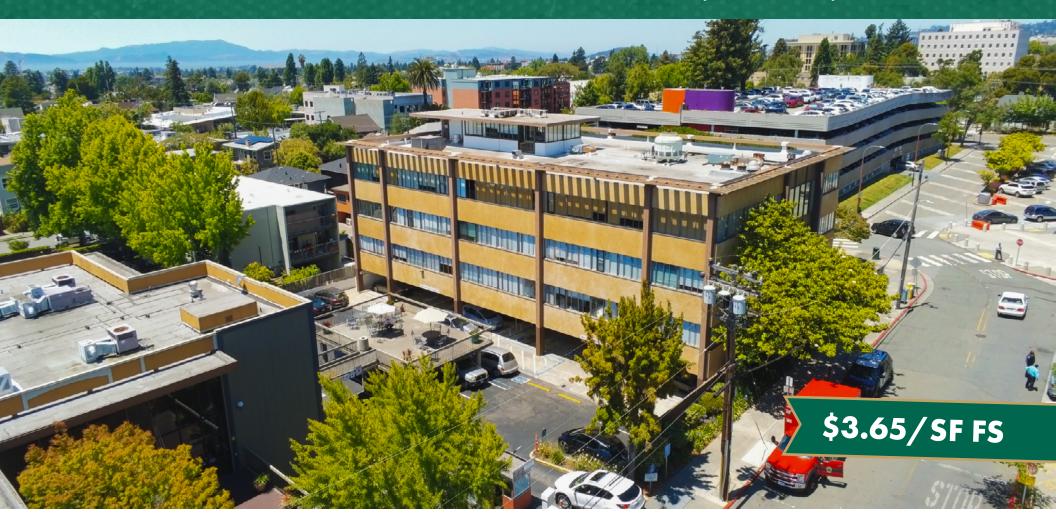

# FOR LEASE | 3000 COLBY STREET

MEDICAL OFFICE BUILDING ACROSS FROM A HOSPITAL, BERKELEY, CA

## MEDICAL SPACE WITH LOBBY/COMMON AREA UPGRADES

- Adjacent to Alta Bates Summit Medical Hospital.
  Building Upgrades Completed in 2015.
- Tenant Improvement Allowances Available
- Medical Layout with Plumbing. Elevator Access.
- Gated Secure Parking on-site for employees and patients
- ADA Bathrooms on each floor