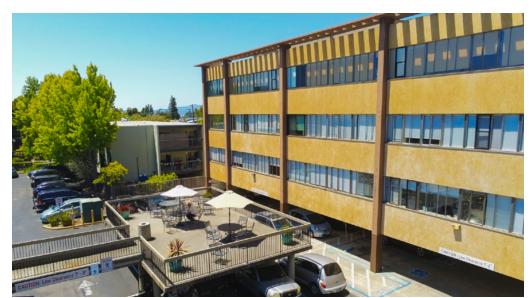

## MEDICAL SPACE WITH LOBBY/COMMON AREA UPGRADES

- Adjacent to Alta Bates Summit Medical Hospital.
  Building Upgrades Completed in 2015.
- Tenant Improvement Allowances Available
- Medical Layout with Plumbing. Elevator Access.
- Gated Secure Parking on-site for employees and patients
- ADA Bathrooms on each floor

## MEDICAL SPACE WITH LOBBY/COMMON AREA UPGRADES