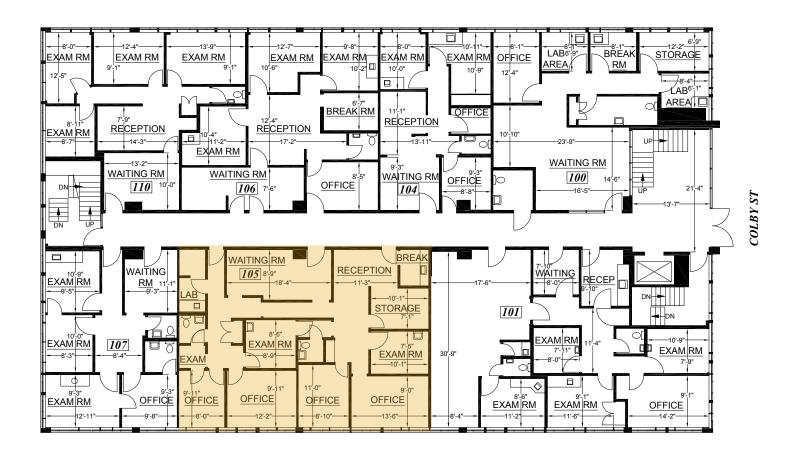

| AVAILABLE  |            |           |
|------------|------------|-----------|
| 3000 Colby | Suite 105  | ±1,601 SF |
| 3000 Colby | Suite 204  | ±206 SF   |
| 3000 Colby | Suite 203A | ±853 SF   |
| 3000 Colby | Suite 206  | ±1,113SF  |

#### Edward F. Del Beccaro

925-296-3333

3000 COLBY 1<sup>ST</sup> FLOOR PLAN

\*Divisible to ±800 SF