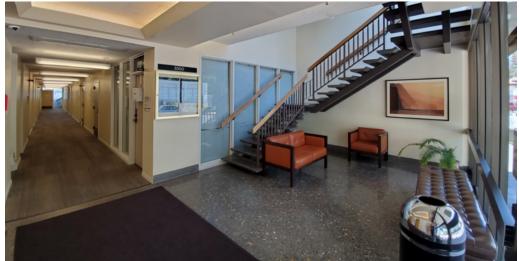

## MEDICAL SPACE WITH LOBBY/COMMON AREA UPGRADES

- Adjacent to Alta Bates Summit Medical Hospital.
  Building Upgrades Completed in 2015.
- Tenant Improvement Allowances Available
- Medical Layout with Plumbing. Elevator Access.
- Gated Secure Parking on-site for employees and patients
- ADA Bathrooms on each floor

## MEDICAL SPACE WITH LOBBY/COMMON AREA UPGRADES