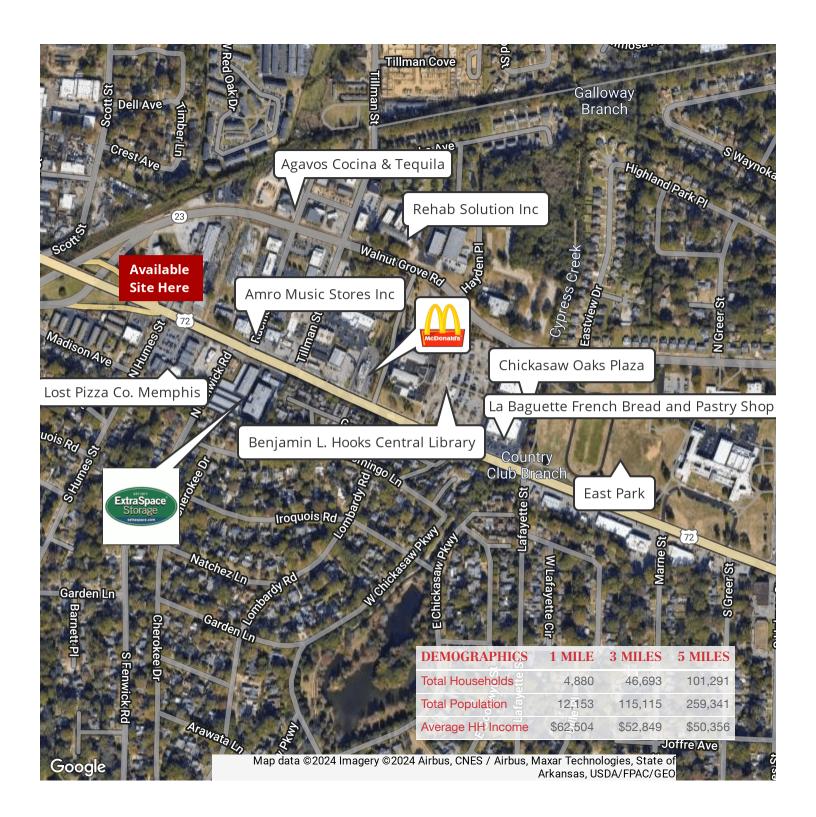

# 2870 Poplar Avenue

Memphis, Tennessee 38111

### **Property Features**

- 6,300 SF Free-Standing Building
- .48 acres
- Price per SF: \$23.80 SF
- Built in 2018
- · Divisible into multiple retail bays
- Prime Location on Poplar near major Medical Hub
- Sale Price: \$1,500,000