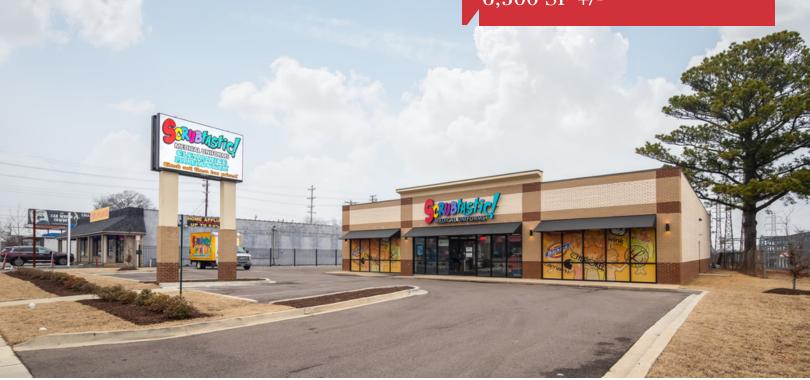

Retail 6,300 SF +/-

For Sale or Lease

# 2870 Poplar Avenue

Memphis, Tennessee 38111

### **Property Features**

- 6,300 SF Free-Standing Building
- .48 acres
- Price per SF: \$23.80 SF
- Built in 2018
- · Divisible into multiple retail bays
- Prime Location on Poplar near major Medical Hub
- Sale Price: \$1,500,000