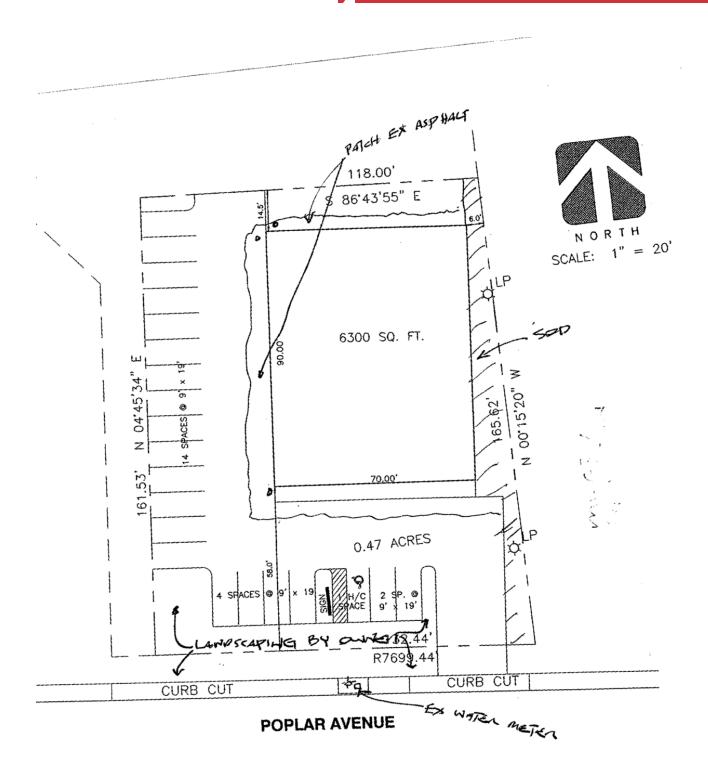

### **Property Features**

- 6,300 SF Free-Standing Building
- .48 acres
- Price per SF: \$23.80 SF
- Built in 2018
- · Divisible into multiple retail bays
- Prime Location on Poplar near major Medical Hub
- Sale Price: \$1,500,000