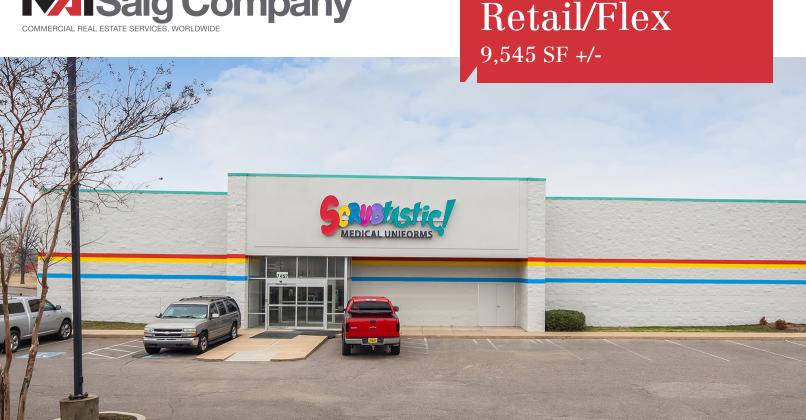

For Sale

# 7457 Airways Blvd

Southaven, Mississippi 38671

### **Property Features**

- 9,545 SF
- 2.93 acres
- Year Built:1997
- · Free-standing building
- 100 parking spaces
- · Masonry construction
- 1 dock door
- 18 foot ceiling height
- · Prime location in Southaven; Near major Medical Hub
- Sale Price: \$1,700,000

## Retail