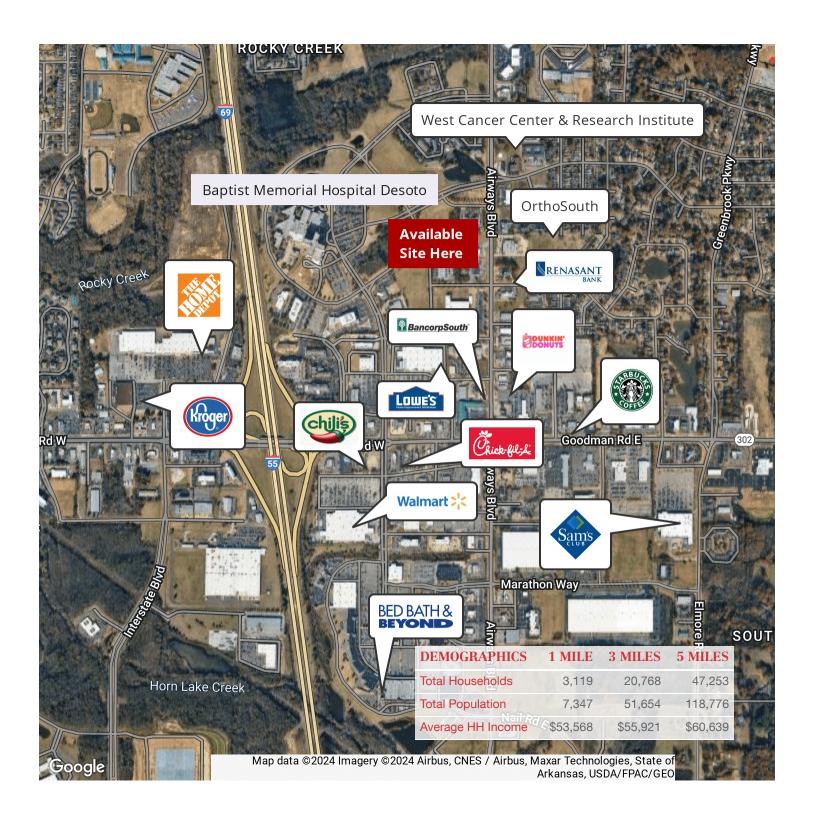

Stateline Rd E Southaven WEST END GREENBROOK BROOK HOLLOW CHERRY HILL HERITAGE HILLS TALL OAKS Coorle Map data ©2024

For more information: