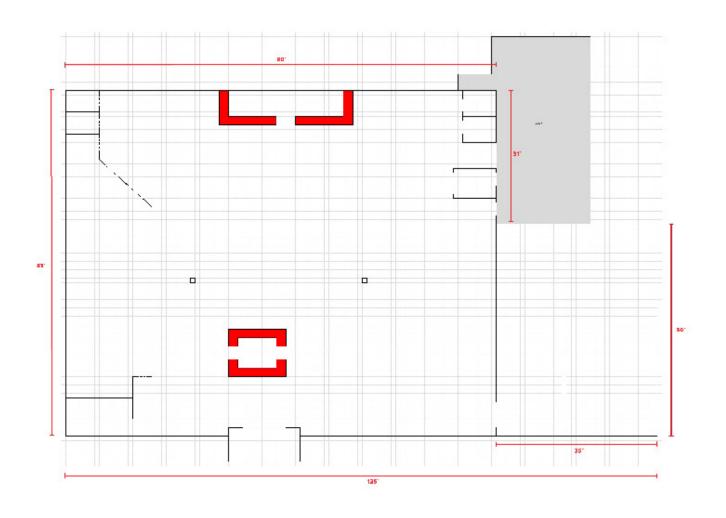

### **Property Features**

- 9,545 SF
- 2.93 acres
- Year Built:1997
- · Free-standing building
- 100 parking spaces
- · Masonry construction
- 1 dock door
- 18 foot ceiling height
- · Prime location in Southaven; Near major Medical Hub
- Sale Price: \$1,700,000