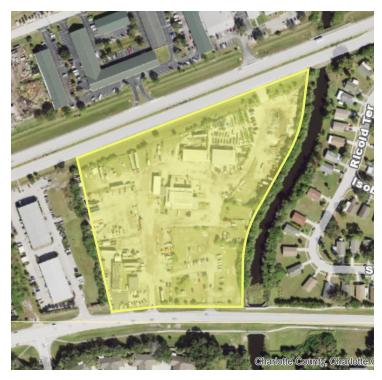

### **PROPERTY OVERVIEW**

9.62 Acres less than a mile from Murdock Circle. This property fronts on both Veterans Boulevard and Peachland Boulevard. It has two existing curb cuts on each main street providing access and egress for both directions of travel. The property has city water and sewer, power, is cleared to the dirt, and is currently generating income from month-to-month land use tenants. Approved plans exist for a multiple warehouse complex, but the potential for this property is only limited by your imagination. It is in close proximity to shopping, entertainment, multi family housing, and has quick access to Highway 75. If that is not enough, it has been appraised at \$4.6 million dollars.

#### PROPERTY HIGHLIGHTS

- 9.62 acres less than a mile from Murdock Circle
- Frontage on both Veterans Blvd & Peachland Blvd
- Two curb cuts on each main street for access from both directions
- Close to Shopping, Entertainment & Multifamily Housing
- City Water & Sewer, Power, Cleared to Dirt
- Quick Access to I-75