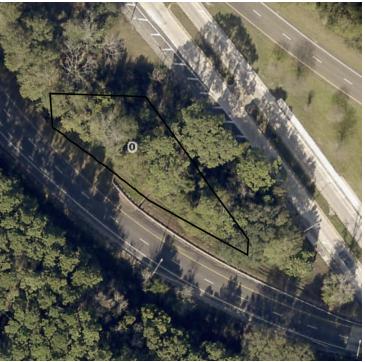

# 0 NEW KINGS RD - INDUSTRIAL SITE FOR SALE

0 New Kings Rd, Jacksonville, FL 32209

### **PROPERTY HIGHLIGHTS**

- Industrial Site for Sale
- Intersection of New Kings Rd and Martin Luther King Jr.
  Pkwy
- Zoned IL