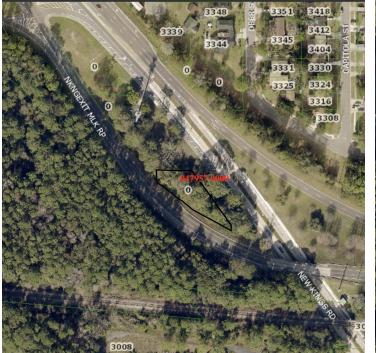

# 0 NEW KINGS RD - INDUSTRIAL SITE FOR SALE

0 New Kings Rd, Jacksonville, FL 32209

### **PROPERTY HIGHLIGHTS**

- Industrial Site for Sale
- Intersection of New Kings Rd and Martin Luther King Jr.
  Pkwy
- Zoned IL