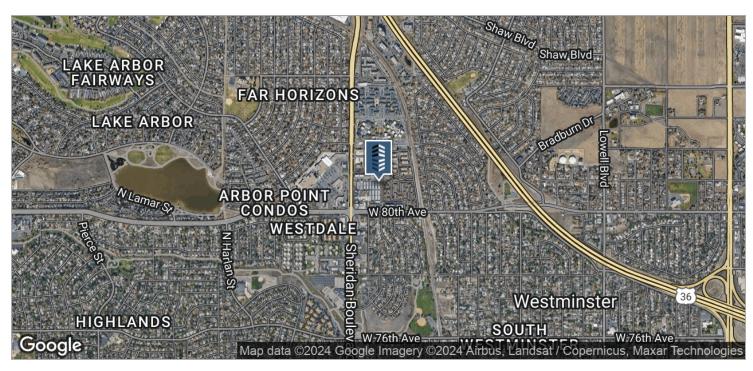

### **FOR LEASE**

8120 Sheridan Blvd - Office Space For Lease

8120 Sheridan Blvd | Westminster, CO 80003

#### **PROPERTY OVERVIEW**

Sheridan 81 Professional Center offers tenants the most affordable monthly lease rates in the Northwest Submarket. The property has been completely renovated and features quality Professional Office and Medical Office Suites. Several of the turnkey suites are ready for occupancy while the experienced, responsive owner can customize space for a new Tenant's needs. Sheridan 81 Professional Center is well located in the Denver Metro's Northwest Submarket, provides quick access to US-36 (Denver-Boulder Turnpike) at Sheridan Boulevard and is convenient to area retail amenities and services including restaurants, banking, retail shopping, personal services and lodging.