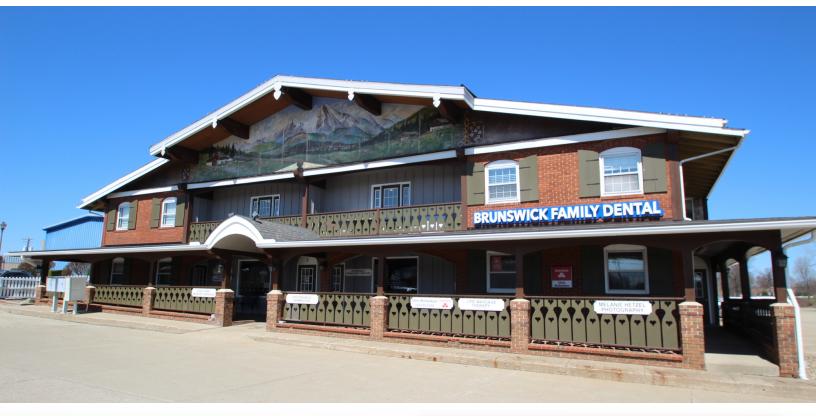

#### **PROPERTY OVERVIEW**

3487 Center Road is one of two buildings situated on 6.88 acres that make up the German American Business Center in Brunswick. This two-story building is 12,952 SF and houses a combination of office and retail space. The property is zoned C-G Commercial General and was constructed in 1980. The building is easily recognizable by its unique exterior, which is constructed and attractively painted to look like a German chalet. Business signage is available on a large pylon sign near the street, a directory in the building lobby, and on the office door. The entire facility has parking for 120 vehicles.