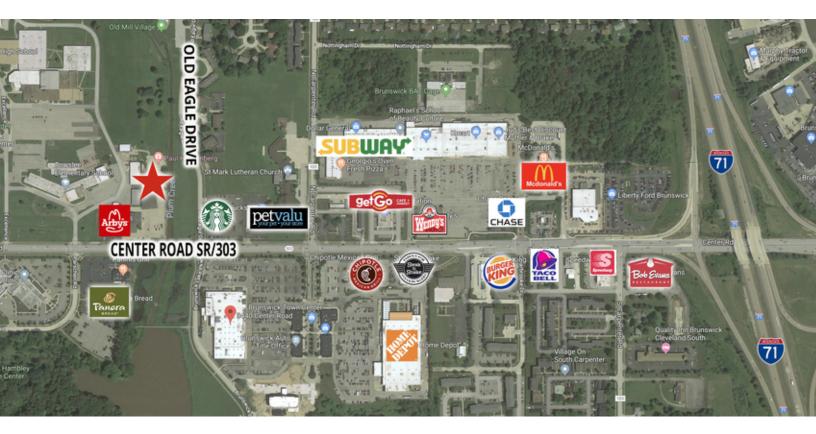

#### **LOCATION OVERVIEW**

North of Center Road just West of Old Eagle Drive on Route 303 in Brunswick. In a high traffic area close to many amenities.

| DEMOGRAPHICS      | 1 MILE   | 3 MILES  | 5 MILES  |
|-------------------|----------|----------|----------|
| Total Households  | 3,087    | 18,332   | 32,380   |
| Total Population  | 7,296    | 45,315   | 80,994   |
| Average HH Income | \$75,408 | \$86,564 | \$98,900 |