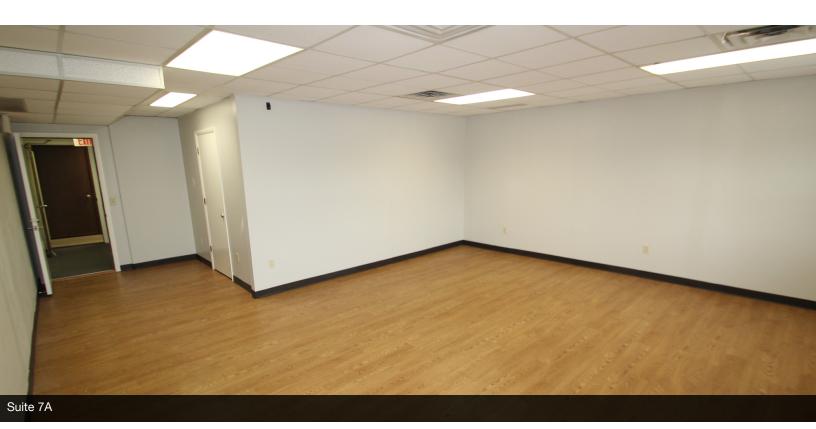

### PROPERTY HIGHLIGHTS

- Total Available: 325 SF
- Landlord will finish/remodel depending on term of lease
- Suite 7A \$400/MO 325 SF
   Second Floor, Large Single Office with Window. Available on or Before January 1, 2024
- Ample Parking
- Signage on Door and Directory
- Less than 1 mile to I-71/SR-303 Interchange

#### **PROPERTY OVERVIEW**

3487 Center Road is one of two buildings situated on 6.88 acres that make up the German American Business Center in Brunswick. This two-story building is 12,952 SF and houses a combination of office and retail space. The property is zoned C-G Commercial General and was constructed in 1980. The building is easily recognizable by its unique exterior, which is constructed and attractively painted to look like a German chalet. Business signage is available on a large pylon sign near the street, a directory in the building lobby, and on the office door. The entire facility has parking for 120 vehicles.