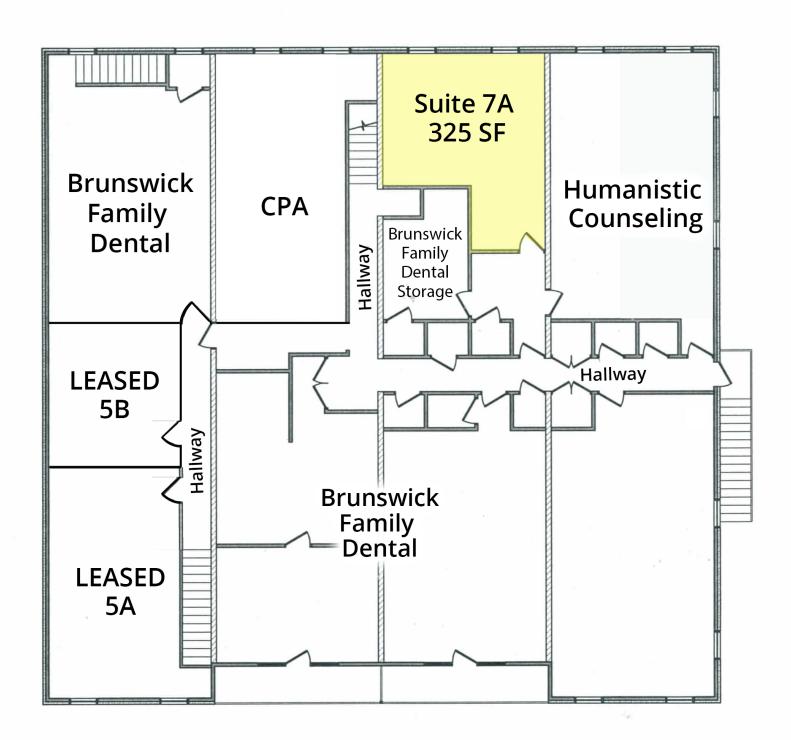

### PROPERTY HIGHLIGHTS

- Total Available: 325 SF
- Landlord will finish/remodel depending on term of lease
- Suite 7A \$400/MO 325 SF
   Second Floor, Large Single Office with Window. Available on or Before January 1, 2024
- Ample Parking
- Signage on Door and Directory
- Less than 1 mile to I-71/SR-303 Interchange