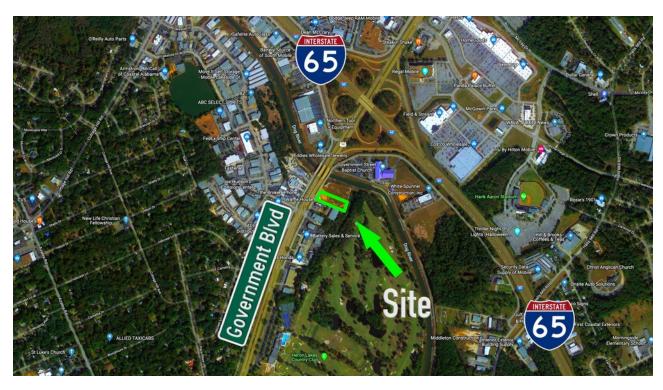

#### PROPERTY DESCRIPTION

This 1.63 acre lot is is centrally located just off of I-65 and is accessible by the I-65 Service Road off Government Boulevard. This is a highly visible site complimented by traffic counts of 85,000 AATD on I-65 and 24,572 AATD on Government Boulevard. The site is already cleared and all utilities are available. This property would be ideal for any business investment such as a car wash, retail pad, or restaurant.

# PROPERTY DETAILS

1.63 Acres For Sale off Government Boulevard and Interstate 65 | 3651 Government Blvd. Mobile, AL 36693

1.63 Acres For Sale off

Government Boulevard and

| Sale Price | \$750,000            |
|------------|----------------------|
| Lease Rate | \$45,000.00 PER YEAR |

#### **LOCATION INFORMATION**

**Building Name** 

|                     | Interstate 65                             |
|---------------------|-------------------------------------------|
| Street Address      | 3651 Government Blvd                      |
| City, State, Zip    | Mobile, AL 36693                          |
| County              | Mobile                                    |
| Side of the Street  | South                                     |
| Signal Intersection | Yes                                       |
| Road Type           | Paved                                     |
| Market Type         | Large                                     |
| Nearest Highway     | Interstate 65 and Government<br>Boulevard |
| Nearest Airport     | Mobile Downtown, Mobile<br>Regional       |

#### PROPERTY INFORMATION

| Property Type          | Land                    |
|------------------------|-------------------------|
| Property Subtype       | Industrial              |
| Zoning                 | B-3: Community Business |
| Lot Size               | 1.63 Acres              |
| APN #                  | 2807390004063           |
| Lot Frontage           | 150 ft                  |
| Lot Depth              | 520 ft                  |
| Corner Property        | No                      |
| Traffic Count          | 85000                   |
| Traffic Count Street   | 24572                   |
| Traffic Count Frontage | 150                     |
| Waterfront             | No                      |
| Power                  | Yes                     |
| Rail Access            | No                      |
|                        |                         |