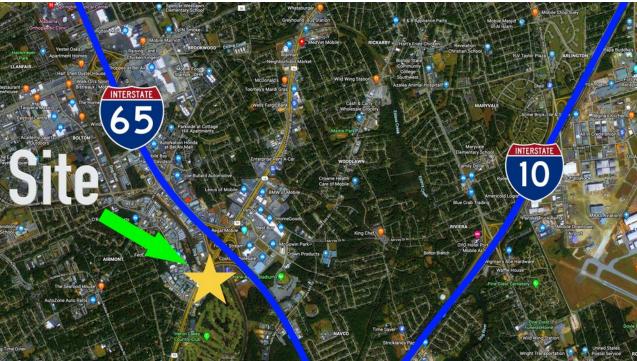

#### PROPERTY DESCRIPTION

This 1.63 acre lot is is centrally located just off of I-65 and is accessible by the I-65 Service Road off Government Boulevard. This is a highly visible site complimented by traffic counts of 85,000 AATD on I-65 and 24,572 AATD on Government Boulevard. The site is already cleared and all utilities are available. This property would be ideal for any business investment such as a car wash, retail pad, or restaurant.

#### **LOCATION INFORMATION**

**Building Name** 

|                     | Interstate 65                             |
|---------------------|-------------------------------------------|
| Street Address      | 3651 Government Blvd                      |
| City, State, Zip    | Mobile, AL 36693                          |
| County              | Mobile                                    |
| Side of the Street  | South                                     |
| Signal Intersection | Yes                                       |
| Road Type           | Paved                                     |
| Market Type         | Large                                     |
| Nearest Highway     | Interstate 65 and Government<br>Boulevard |
| Nearest Airport     | Mobile Downtown, Mobile<br>Regional       |