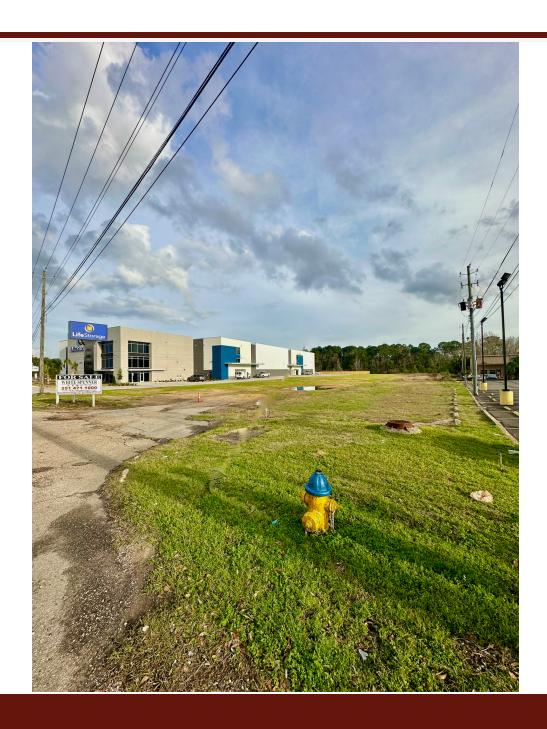

## PROPERTY PHOTOS

1.63 Acres For Sale off Government Boulevard and Interstate 65 | 3651 Government Blvd. Mobile, AL 36693

#### PROPERTY DESCRIPTION

This 1.63 acre lot is is centrally located just off of I-65 and is accessible by the I-65 Service Road off Government Boulevard. This is a highly visible site complimented by traffic counts of 85,000 AATD on I-65 and 24,572 AATD on Government Boulevard. The site is already cleared and all utilities are available. This property would be ideal for any business investment such as a car wash, retail pad, or restaurant.