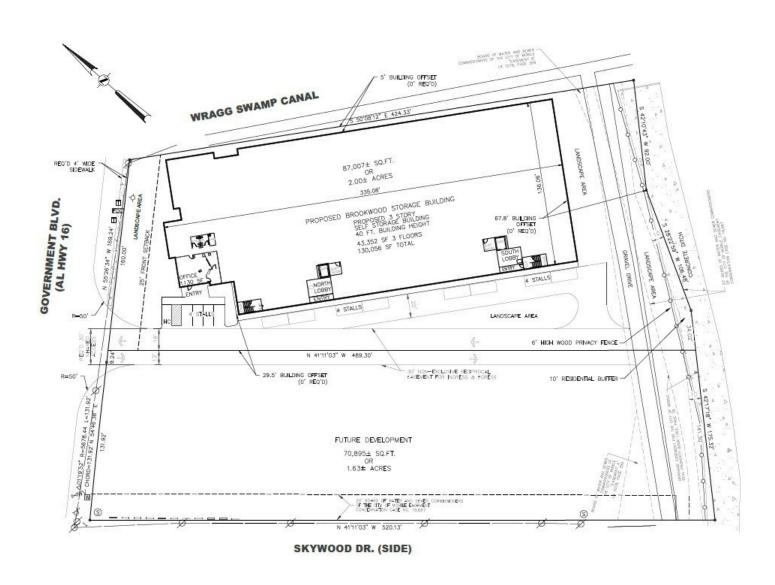

## SITE PLANS

1.63 Acres For Sale off Government Boulevard and Interstate 65 | 3651 Government Blvd. Mobile, AL 36693

#### PROPERTY INFORMATION

| Property Type          | Land                    |
|------------------------|-------------------------|
| Property Subtype       | Industrial              |
| Zoning                 | B-3: Community Business |
| Lot Size               | 1.63 Acres              |
| APN #                  | 2807390004063           |
| Lot Frontage           | 150 ft                  |
| Lot Depth              | 520 ft                  |
| Corner Property        | No                      |
| Traffic Count          | 85000                   |
| Traffic Count Street   | 24572                   |
| Traffic Count Frontage | 150                     |
| Waterfront             | No                      |
| Power                  | Yes                     |
| Rail Access            | No                      |
|                        |                         |