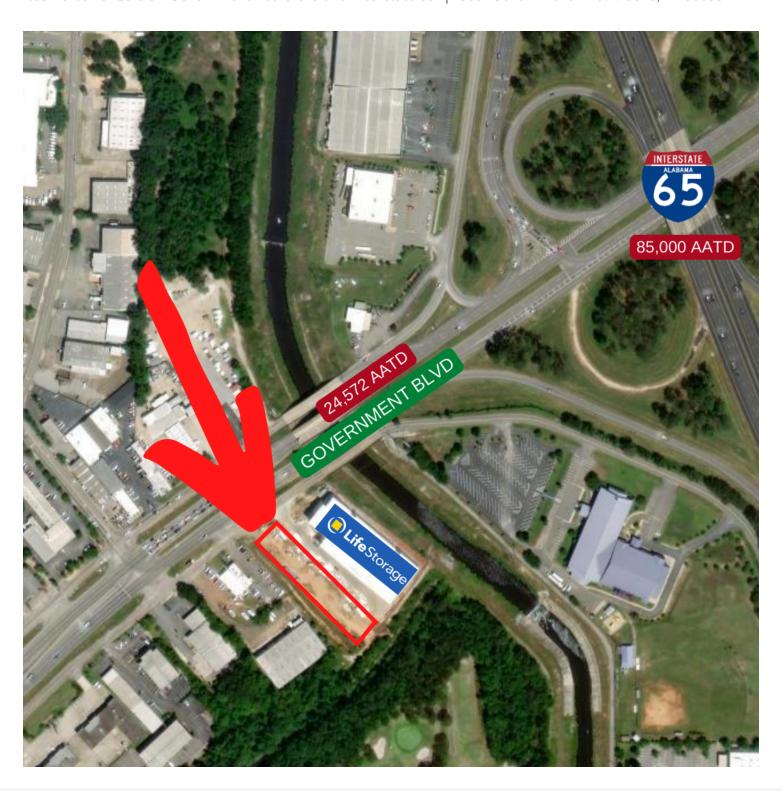

#### PROPERTY DESCRIPTION

This 1.63 acre lot is is centrally located just off of I-65 and is accessible by the I-65 Service Road off Government Boulevard. This is a highly visible site complimented by traffic counts of 85,000 AATD on I-65 and 24,572 AATD on Government Boulevard. The site is already cleared and all utilities are available. This property would be ideal for any business investment such as a car wash, retail pad, or restaurant.

#### **LOCATION INFORMATION**

**Building Name** 

|                     | Interstate 65                             |
|---------------------|-------------------------------------------|
| Street Address      | 3651 Government Blvd                      |
| City, State, Zip    | Mobile, AL 36693                          |
| County              | Mobile                                    |
| Side of the Street  | South                                     |
| Signal Intersection | Yes                                       |
| Road Type           | Paved                                     |
| Market Type         | Large                                     |
| Nearest Highway     | Interstate 65 and Government<br>Boulevard |
| Nearest Airport     | Mobile Downtown, Mobile<br>Regional       |

#### PROPERTY INFORMATION

| Property Type          | Land                    |
|------------------------|-------------------------|
| Property Subtype       | Industrial              |
| Zoning                 | B-3: Community Business |
| Lot Size               | 1.63 Acres              |
| APN #                  | 2807390004063           |
| Lot Frontage           | 150 ft                  |
| Lot Depth              | 520 ft                  |
| Corner Property        | No                      |
| Traffic Count          | 85000                   |
| Traffic Count Street   | 24572                   |
| Traffic Count Frontage | 150                     |
| Waterfront             | No                      |
| Power                  | Yes                     |
| Rail Access            | No                      |
|                        |                         |