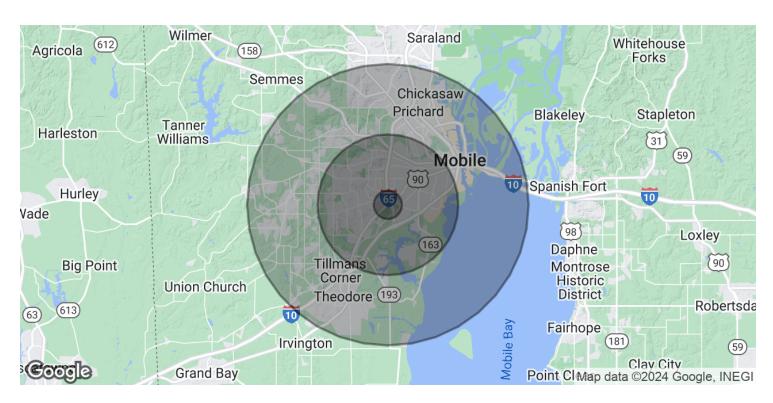

## DEMOGRAPHICS MAP & REPORT

1.63 Acres For Sale off Government Boulevard and Interstate 65 | 3651 Government Blvd. Mobile, AL 36693

| POPULATION           | 1 MILE    | 5 MILES   | 10 MILES  |
|----------------------|-----------|-----------|-----------|
| Total Population     | 5,723     | 155,690   | 324,448   |
| Average age          | 36.9      | 36.0      | 36.4      |
| Average age (Male)   | 36.1      | 34.3      | 34.6      |
| Average age (Female) | 37.9      | 37.5      | 37.9      |
| HOUSEHOLDS & INCOME  | 1 MILE    | 5 MILES   | 10 MILES  |
| Total households     | 2,144     | 61,643    | 124,970   |
| # of persons per HH  | 2.7       | 2.5       | 2.6       |
| Average HH income    | \$59,221  | \$58,351  | \$54,625  |
| Average house value  | \$167,931 | \$157,476 | \$141,591 |
|                      |           |           |           |

 $<sup>^{\</sup>star}$  Demographic data derived from 2020 ACS - US Census