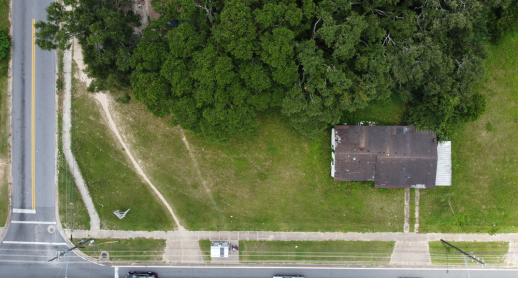

### **Property Description**

PROPERTY SUMMARY

Hard Corner fronting West Michigan Ave offers approx. 375 Feet of street frontage. Michigan Ave in west Pensacola links Mobile Highway with Interstate 110.

The surrounding area supports Retail and office users. There is a structure existing on property that may hold no considerable value.

## **Property Highlights**

• Acres: approx. 1.02

• Zoned COM Escambia County Commercial

• Feet frontage: 375'+/-

• Depth of 130' +/-

• Traffic Count: 36,000 cpd