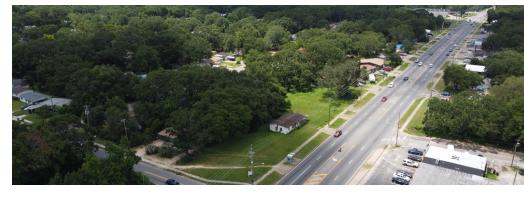

# **High Traffic, Hard Corner Michigan Ave**

901-901 Michigan Ave Pensacola, FL 32505

### **Property Description**

PROPERTY SUMMARY

Hard Corner fronting West Michigan Ave offers approx. 375 Feet of street frontage. Michigan Ave in west Pensacola links Mobile Highway with Interstate 110.

The surrounding area supports Retail and office users. There is a structure existing on property that may hold no considerable value.

## **Property Highlights**

• Acres: approx. 1.02

• Zoned COM Escambia County Commercial

• Feet frontage: 375'+/-

• Depth of 130' +/-

• Traffic Count: 36,000 cpd