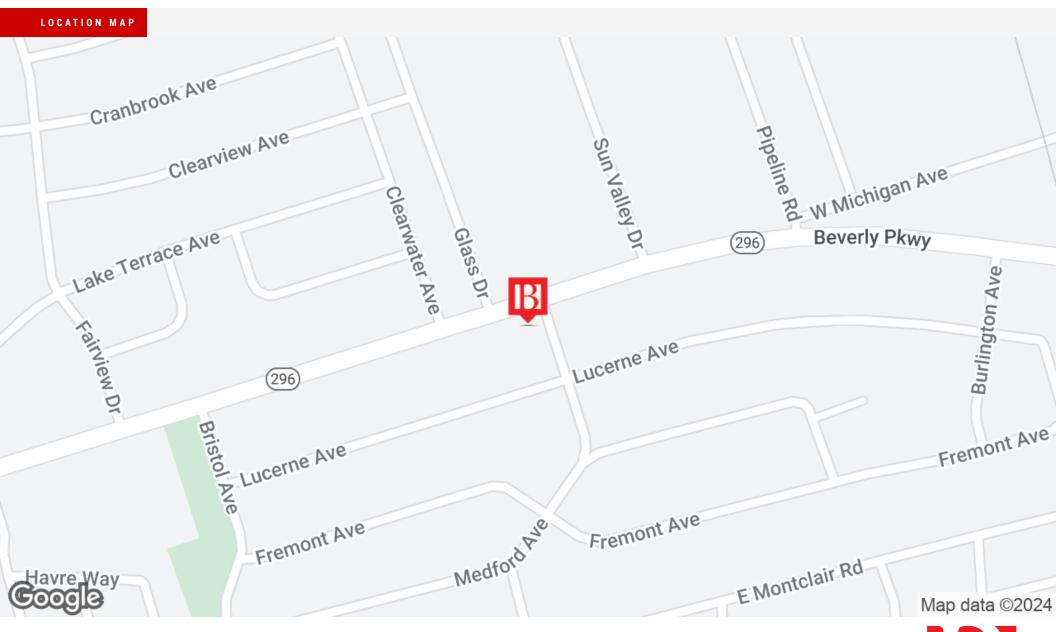

#### DEMOGRAPHICS MAP & REPORT

| Population           | 1 Mile    | 3 Miles   | 5 Miles   |
|----------------------|-----------|-----------|-----------|
| Total Population     | 7,627     | 66,951    | 158,267   |
| Average Age          | 34.2      | 34.5      | 36.4      |
| Average Age (Male)   | 35.2      | 33.6      | 34.7      |
| Average Age (Female) | 33.8      | 35.8      | 38.4      |
| Households & Income  | 1 Mile    | 3 Miles   | 5 Miles   |
| Total Households     | 2,730     | 22,860    | 60,415    |
| # Of Persons Per HH  | 2.8       | 2.9       | 2.6       |
| Average HH Income    | \$44,536  | \$44,572  | \$47,689  |
| Average House Value  | \$116,153 | \$140,504 | \$158,323 |