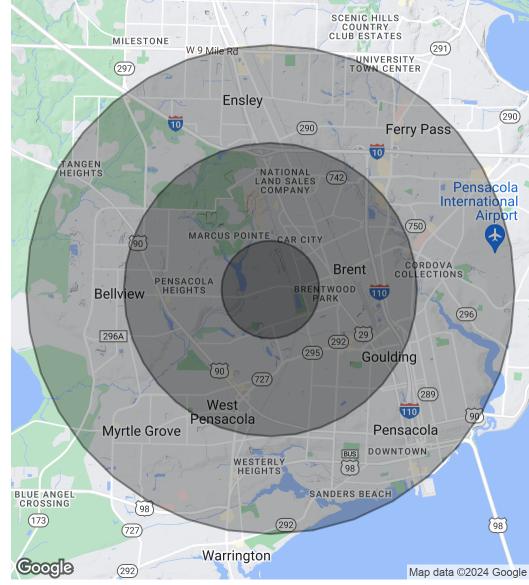

#### DEMOGRAPHICS MAP & REPORT

| Population           | 1 Mile    | 3 Miles   | 5 Miles   |
|----------------------|-----------|-----------|-----------|
| Total Population     | 7,627     | 66,951    | 158,267   |
| Average Age          | 34.2      | 34.5      | 36.4      |
| Average Age (Male)   | 35.2      | 33.6      | 34.7      |
| Average Age (Female) | 33.8      | 35.8      | 38.4      |
| Households & Income  | 1 Mile    | 3 Miles   | 5 Miles   |
| Total Households     | 2,730     | 22,860    | 60,415    |
| # Of Persons Per HH  | 2.8       | 2.9       | 2.6       |
| Average HH Income    | \$44,536  | \$44,572  | \$47,689  |
| Average House Value  | \$116,153 | \$140,504 | \$158,323 |

<sup>\*</sup> Demographic data derived from 2020 ACS - US Census