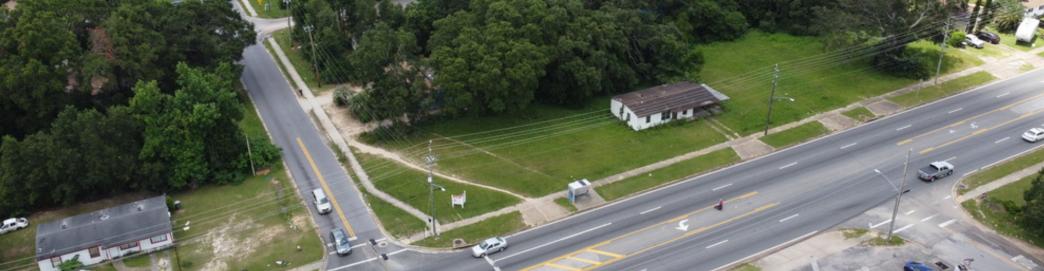

# **High Traffic, Hard Corner Michigan Ave**

901-901 Michigan Ave Pensacola, FL 32505

### **Property Description**

PROPERTY SUMMARY

Hard Corner fronting West Michigan Ave offers approx. 375 Feet of street frontage. Michigan Ave in west Pensacola links Mobile Highway with Interstate 110.

The surrounding area supports Retail and office users. There is a structure existing on property that may hold no considerable value.

## **Property Highlights**

• Acres: approx. 1.02

• Zoned COM Escambia County Commercial

• Feet frontage: 375'+/-

• Depth of 130' +/-

• Traffic Count: 36,000 cpd