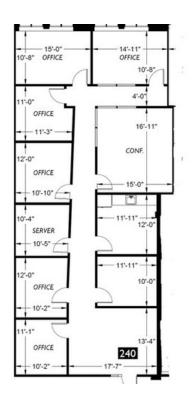

## **SUITE G240**

Located on the 2nd Floor of the office tower in the Perkins Rowe mixed use development. This suite contains 7 offices, including 2 Executive Offices which overlook Perkins Rowe Towne Square. This space can be combined with G200 and/or G220 for a maximum of 13,045 square feet.

SQUARE FOOTAGE 2,586 (RSF)
LEASE TYPE FULL SERVICE

OFFICES 7
CONFERENCE YES
BREAK ROOM YES
PARKING FREE