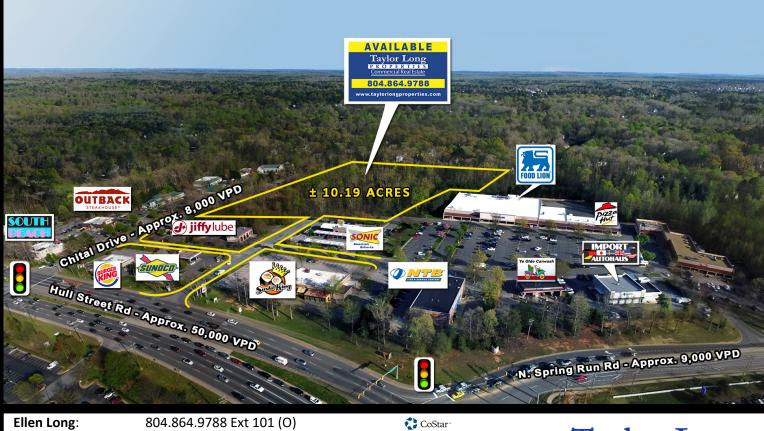

## RAISED ANTLER CIRCLE LAND

## 13851 RAISED ANTLER CIRCLE | MIDLOTHIAN, VA 23112

## FEATURES

- 10.19 Acres of Prime Land Available for Sale.
- Zoned C-2: Neighborhood Business District.
- Adjacent to Deer Run Village Shopping Center anchored by *Food Lion.*
- Direct access from Hull Street Road, Raised Antler Road and Chital Drive.
- Located in Western Chesterfield's fastest growing, affluent neighborhoods.
- Easy access from Powhite Parkway and Route 288.

| SPACE TYPE         | Land for Sale                                         |           |           |
|--------------------|-------------------------------------------------------|-----------|-----------|
| AVAILABLE SPACE    | ± 10.19 Acres                                         |           |           |
| ASKING PRICE       | \$1,900,000                                           |           |           |
| DEMOGRAPHICS       | 1 Mile                                                | 3 Mile    | 5 Mile    |
| 2022 Population    | 6,138                                                 | 48,028    | 93,964    |
| Avg HH Income      | \$118,837                                             | \$121,635 | \$119,965 |
| Daytime Employment | 3,697                                                 | 11,535    | 21,344    |
| Traffic Count      | 49,912 VPD Hull Street Road<br>7,597 VPD Chital Drive |           |           |