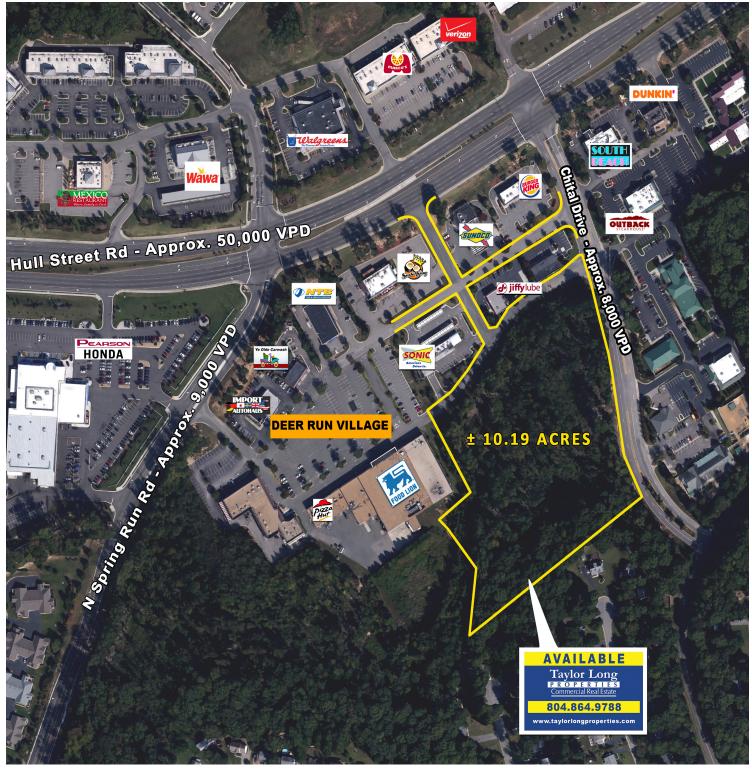

## FEATURES

- 10.19 Acres of Prime Land Available for Sale.
- Zoned C-2: Neighborhood Business District.
- Adjacent to Deer Run Village Shopping Center anchored by *Food Lion.*
- Direct access from Hull Street Road, Raised Antler Road and Chital Drive.
- Located in Western Chesterfield's fastest growing, affluent neighborhoods.
- Easy access from Powhite Parkway and Route 288.

## MAP

10142 W. BROAD STREET, GLEN ALLEN, VA 23060 | TAYLORLONGPROPERTIES.COM | T: 804.864.9788 | F: 804.864.9789