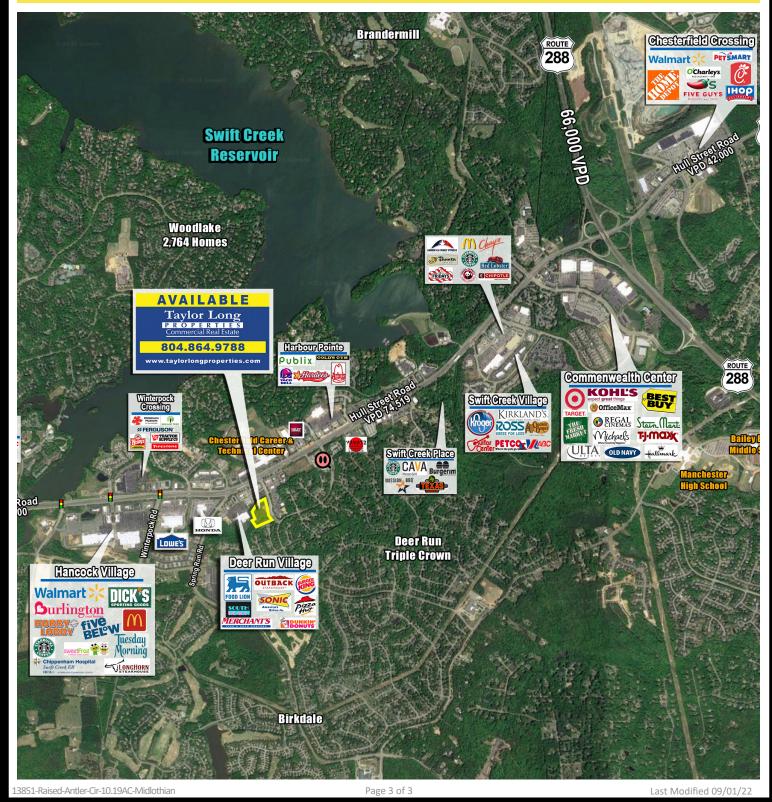

## MAP

10142 W. BROAD STREET, GLEN ALLEN, VA 23060 | TAYLORLONGPROPERTIES.COM | T: 804.864.9788 | F: 804.864.9789