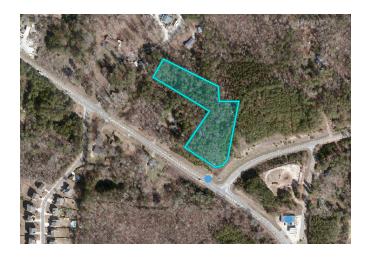

### PROPERTY OVERVIEW

Amazing Investment Opportunity! This lot is 3.21 acres of raw land zoned commercial with excellent visibility. The property is located at the intersection of GA Highway 140/ Hickory Flat Highway and Sugar Pike Road. The frontage for this lot is off of GA Highway 140/ Hickory Flat Highway. It can be purchased separately or in addition to the adjoining lot of 12.83 acres, creating a total of 16.04 acres of prime real estate! As an assemblage, this intersection would have major frontage on Sugar Pike Road and GA Highway 140/ Hickory Flat Highway.

Each Office Independently Owned and Operated kwcommercial.com

Hickory Flat Hw GA, Woodstock, GA 30188

Corner View of Highway 140 & Sugar Pike

Sugar Pike Road View

Cherokee County Tax Parcel Map - Possible Assemblage w/ frontage on Sugar Pike Road