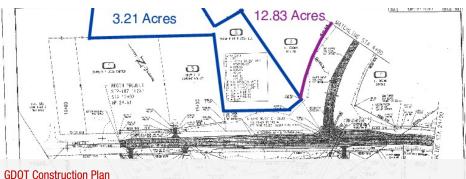

### PROPERTY OVERVIEW

Amazing Investment Opportunity! This lot is 3.21 acres of raw land zoned commercial with excellent visibility. The property is located at the intersection of GA Highway 140/ Hickory Flat Highway and Sugar Pike Road. The frontage for this lot is off of GA Highway 140/ Hickory Flat Highway. It can be purchased separately or in addition to the adjoining lot of 12.83 acres, creating a total of 16.04 acres of prime real estate! As an assemblage, this intersection would have major frontage on Sugar Pike Road and GA Highway 140/ Hickory Flat Highway.

Each Office Independently Owned and Operated kwcommercial.com

Hickory Flat Hw GA, Woodstock, GA 30188

Corner View of Highway 140 & Sugar Pike

Sugar Pike Road View

Cherokee County Tax Parcel Map - Possible Assemblage w/ frontage on Sugar Pike Road