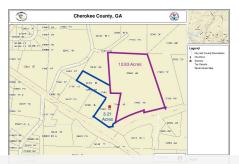

### PROPERTY OVERVIEW

Amazing Investment Opportunity! This lot is 3.21 acres of raw land zoned commercial with excellent visibility. The property is located at the intersection of GA Highway 140/ Hickory Flat Highway and Sugar Pike Road. The frontage for this lot is off of GA Highway 140/ Hickory Flat Highway. It can be purchased separately or in addition to the adjoining lot of 12.83 acres, creating a total of 16.04 acres of prime real estate! As an assemblage, this intersection would have major frontage on Sugar Pike Road and GA Highway 140/ Hickory Flat Highway.

Each Office Independently Owned and Operated kwcommercial.com

Hickory Flat Hw GA, Woodstock, GA 30188

Corner View of Highway 140 & Sugar Pike

Sugar Pike Road View

Cherokee County Tax Parcel Map - Possible Assemblage w/ frontage on Sugar Pike Road