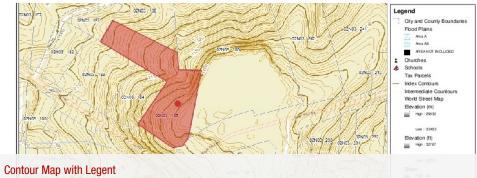

### PROPERTY OVERVIEW

Amazing Investment Opportunity! This lot is 3.21 acres of raw land zoned commercial with excellent visibility. The property is located at the intersection of GA Highway 140/ Hickory Flat Highway and Sugar Pike Road. The frontage for this lot is off of GA Highway 140/ Hickory Flat Highway. It can be purchased separately or in addition to the adjoining lot of 12.83 acres, creating a total of 16.04 acres of prime real estate! As an assemblage, this intersection would have major frontage on Sugar Pike Road and GA Highway 140/ Hickory Flat Highway.

GDOT and Cherokee County are planning to place a traffic red light and at the intersection of Highway 140 and Sugar Pike Road.

This stoplight is a major improvement and will greatly enhance the appeal of this intersection, drawing the public's attention to a prime, undeveloped lot.

#### PROPERTY HIGHLIGHTS

- Excellent Visibility
- Zoned Commercial
- · Gas. Electricity, and Water
- · Sloping lot, gradually elevated from road
- Surrounded by continued growth of new subdivisions
- · Located in South Cherokee County near Fulton County line