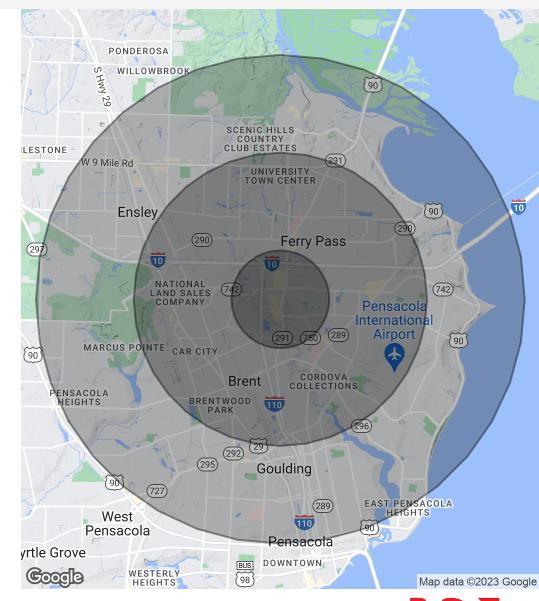

### DEMOGRAPHICS MAP & REPORT

| Population           | 1 Mile    | 3 Miles   | 5 Miles   |
|----------------------|-----------|-----------|-----------|
| Total Population     | 5,510     | 53,009    | 136,067   |
| Average Age          | 35.5      | 35.1      | 37.4      |
| Average Age (Male)   | 33.4      | 32.9      | 35.7      |
| Average Age (Female) | 36.7      | 37.7      | 39.4      |
| Households & Income  | 1 Mile    | 3 Miles   | 5 Miles   |
| Total Households     | 2,579     | 21,284    | 53,190    |
| # Of Persons Per HH  | 2.1       | 2.5       | 2.6       |
| Average HH Income    | \$45,136  | \$51,942  | \$55,928  |
| Average House Value  | \$151,755 | \$174,374 | \$193,571 |

<sup>\*</sup> Demographic data derived from 2020 ACS - US Census