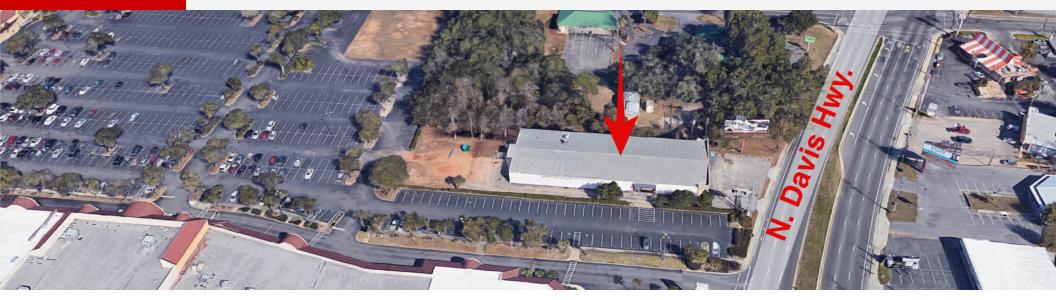

## **Property Description**

This prime 16,500 SF building sits in the retail corridor of Pensacola, FL on 1.10 acres. Located right off N. Davis Highway, this 16,500 SF building includes: a  $\pm$ 12,947 showroom, 1,317 office, and a 1,936 warehouse. The immaculate glass storefront allows for lots of natural light while the warehouse has a roll up door with a loading dock

# **Property Highlights**

- 16,500 SF building
- Just installed, new, 40-year corrugated metal roof
- 1.10 acre lot
- Includes: +/- 12,947 showroom, 1,317 office, and a 1,936 warehouse
- Glass storefront