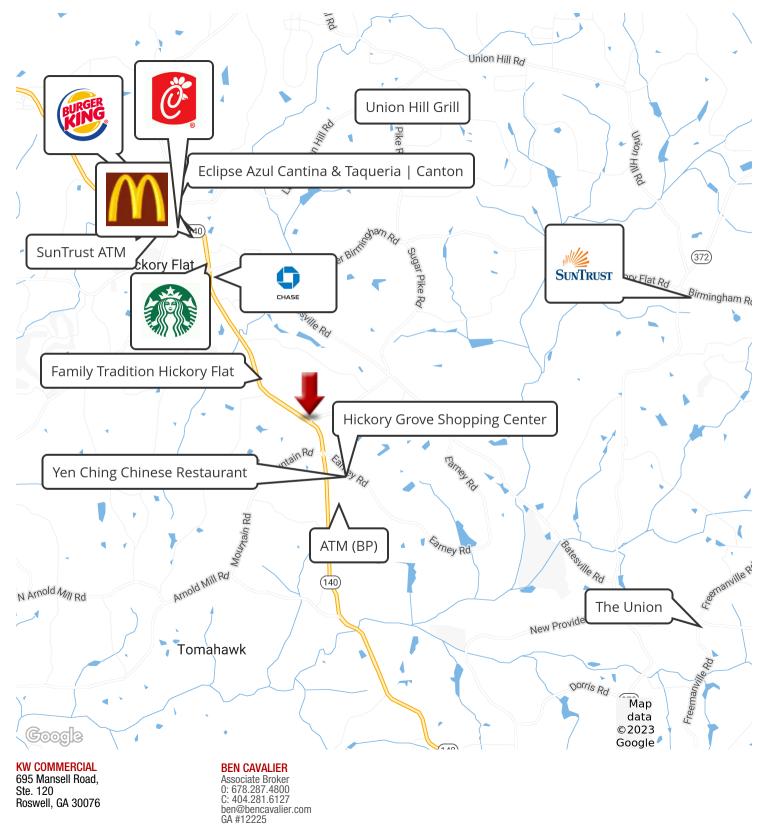

### **PROPERTY OVERVIEW**

MOTIVATED SELLER. BRING ALL OFFERS.

Sugar Pike Road at Highway 140. Raw land ready for development. Amazing Investment Opportunity; invest now at lower price with little speculation into the near future! Or, bring a developer with an eye for establishing needed outlets in a growing demographics.

It can be purchased separately or in addition to the adjoining lot for sale, creating a total of 16.04 acres of prime real estate! As an assemblage, this intersection would have major frontage on Sugar Pike Road and GA Highway 140/ Hickory Flat Highway.

#### **PROPERTY HIGHLIGHTS**

- Excellent visibility
- · Surrounded by continued growth of new subdivisions
- · Zoned Neighborhood Commercial
- · Hilly, slightly elevated from road
- · Gas, electricity, and water
- Georgia DOT plans a major intersection improvement at the redirected corner of GA 140 and Sugar Pike road with stoplight and road widening that will greatly enhance the intersection.