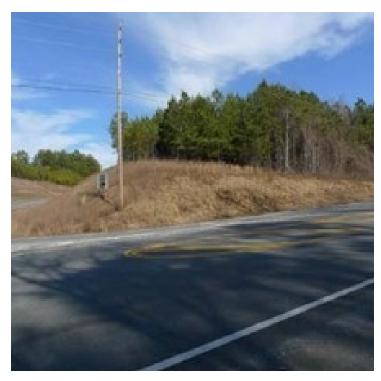

### **PROPERTY OVERVIEW**

MOTIVATED SELLER. BRING ALL OFFERS.

Sugar Pike Road at Highway 140. Raw land ready for development. Amazing Investment Opportunity; invest now at lower price with little speculation into the near future! Or, bring a developer with an eye for establishing needed outlets in a growing demographics.

#### **PROPERTY HIGHLIGHTS**

- Excellent visibility
- · Surrounded by continued growth of new subdivisions
- · Zoned Neighborhood Commercial
- · Hilly, slightly elevated from road
- · Gas, electricity, and water
- Georgia DOT plans a major intersection improvement at the redirected corner of GA 140 and Sugar Pike road with stoplight and road widening that will greatly enhance the intersection.