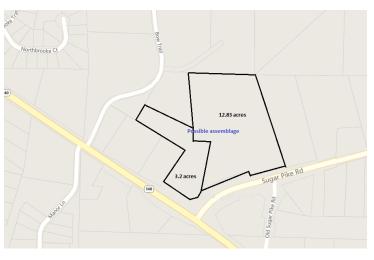

It can be purchased separately or in addition to the adjoining lot for sale, creating a total of 16.04 acres of prime real estate! As an assemblage, this intersection would have major frontage on Sugar Pike Road and GA Highway 140/ Hickory Flat Highway.