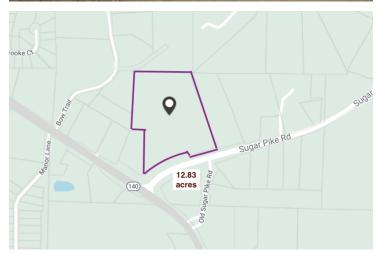

### **OFFERING SUMMARY**

| SALE PRICE:   | \$833,950                  |
|---------------|----------------------------|
| AVAILABLE SF: |                            |
| LOT SIZE:     | 12.83 Acres                |
| ZONING:       | Neighborhood<br>Commercial |
| SUBMARKET:    | Cherokee County            |
| PRICE / SF:   | \$1.49                     |

It can be purchased separately or in addition to the adjoining lot for sale, creating a total of 16.04 acres of prime real estate! As an assemblage, this intersection would have major frontage on Sugar Pike Road and GA Highway 140/ Hickory Flat Highway.