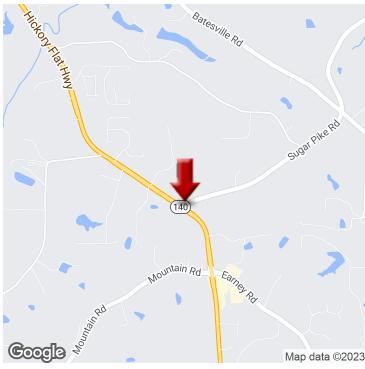

Sugar Pike Road & Hwy 140, Woodstock, GA 30188

It can be purchased separately or in addition to the adjoining lot for sale, creating a total of 16.04 acres of prime real estate! As an assemblage, this intersection would have major frontage on Sugar Pike Road and GA Highway 140/ Hickory Flat Highway.

#### **PROPERTY HIGHLIGHTS**

- Excellent visibility
- · Surrounded by continued growth of new subdivisions
- · Zoned Neighborhood Commercial
- · Hilly, slightly elevated from road
- · Gas, electricity, and water
- Georgia DOT plans a major intersection improvement at the redirected corner of GA 140 and Sugar Pike road with stoplight and road widening that will greatly enhance the intersection.