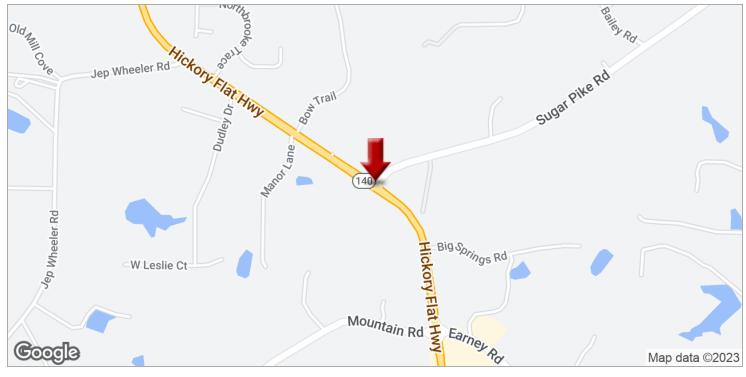

Sugar Pike Road & Hwy 140, Woodstock, GA 30188

It can be purchased separately or in addition to the adjoining lot for sale, creating a total of 16.04 acres of prime real estate! As an assemblage, this intersection would have major frontage on Sugar Pike Road and GA Highway 140/ Hickory Flat Highway.

#### **PROPERTY HIGHLIGHTS**

- Excellent visibility
- · Surrounded by continued growth of new subdivisions
- · Zoned Neighborhood Commercial
- · Hilly, slightly elevated from road
- · Gas, electricity, and water
- Georgia DOT plans a major intersection improvement at the redirected corner of GA 140 and Sugar Pike road with stoplight and road widening that will greatly enhance the intersection.