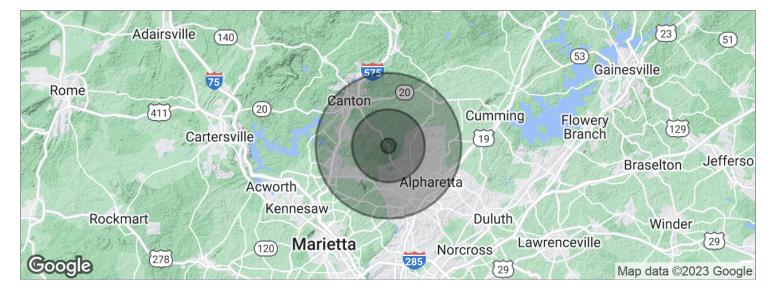

# Sugar Pike Road & Hwy 140, Woodstock, GA 30188

| POPULATION          | 1 MILE        | 5 MILES           | 10 MILES            |
|---------------------|---------------|-------------------|---------------------|
| Total population    | 1,844         | 56,742            | 325,242             |
| Median age          | 36.0          | 38.0              | 37.2                |
| Median age (male)   | 37.0          | 38.1              | 36.5                |
| Median age (Female) | 35.2          | 37.8              | 37.7                |
| HOUSEHOLDS & HUSSIA |               |                   |                     |
| HOUSEHOLDS & INCOME | 1 MILE        | 5 MILES           | 10 MILES            |
| Total households    | 1 MILE<br>612 | 5 MILES<br>19,090 | 10 MILES<br>117,360 |
|                     |               |                   |                     |
| Total households    | 612           | 19,090            | 117,360             |