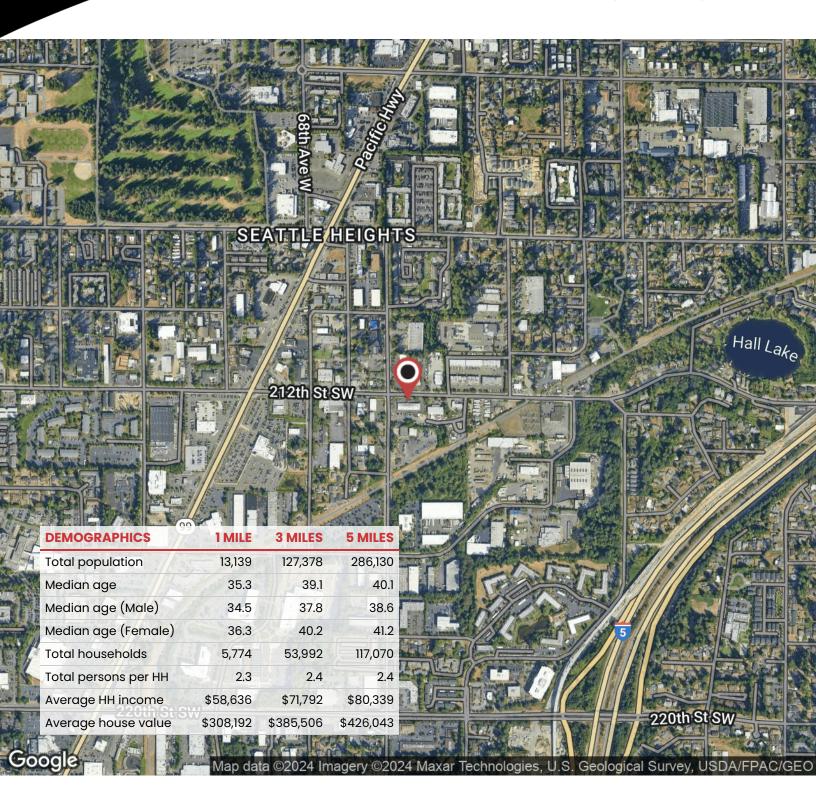

6520 212TH STREET SW, LYNNWOOD, WA 98036

6520 212TH STREET SW, LYNNWOOD, WA 98036

DAVID HALL, CCIM, CPM CANDIDATE

206.381.3883 x107

david@corecommercialproperties.com

CORE Commercial Properties, Inc. | 10 East Allison Street | Seattle, WA 98102 | 206.381.3800 | corecommercialproperties.com