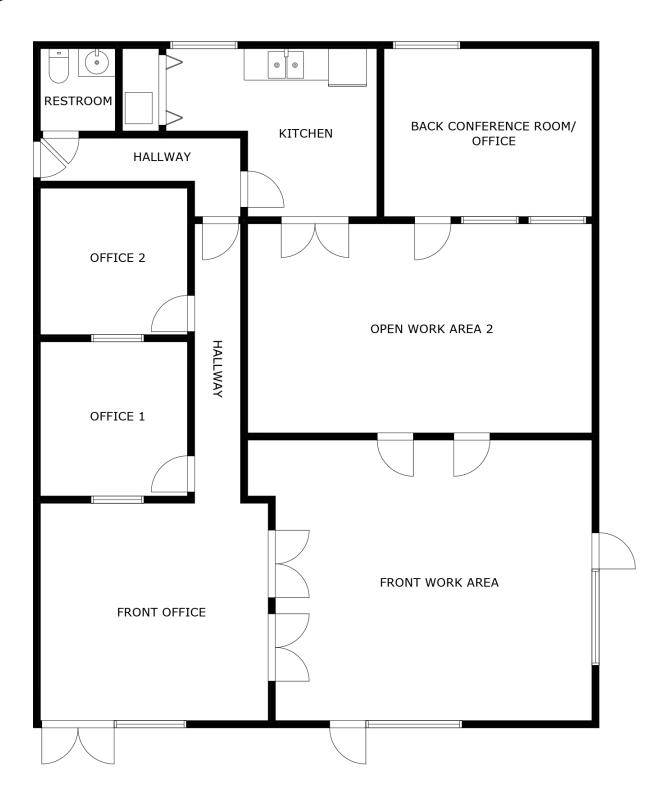

## **AVAILABLE SPACES**

Suite 208 Available 1,816 SF NNN \$18.00 SF/month Ground floor office with reception, large open work areas, conference rooms, offices and private restroom.

DAVID HALL, CCIM, CPM CANDIDATE