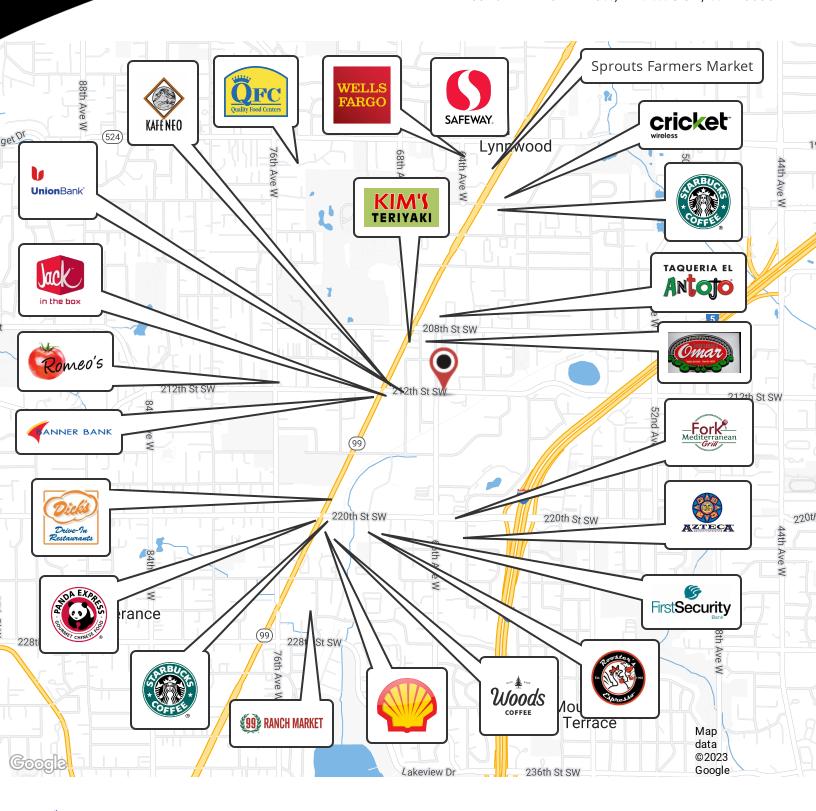

### PROPERTY OVERVIEW

Two story office and industrial building with ample parking and easy

access to many nearby amenities.