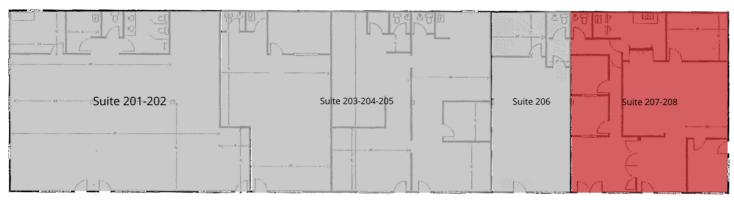

#### **LEGEND**

Available

Unavailable

## **AVAILABLE SPACES**

Suite 208 Available 1,816 SF NNN \$18.00 SF/month Ground floor office with reception, large open work areas, conference rooms, offices and private restroom.

DAVID HALL, CCIM, CPM CANDIDATE