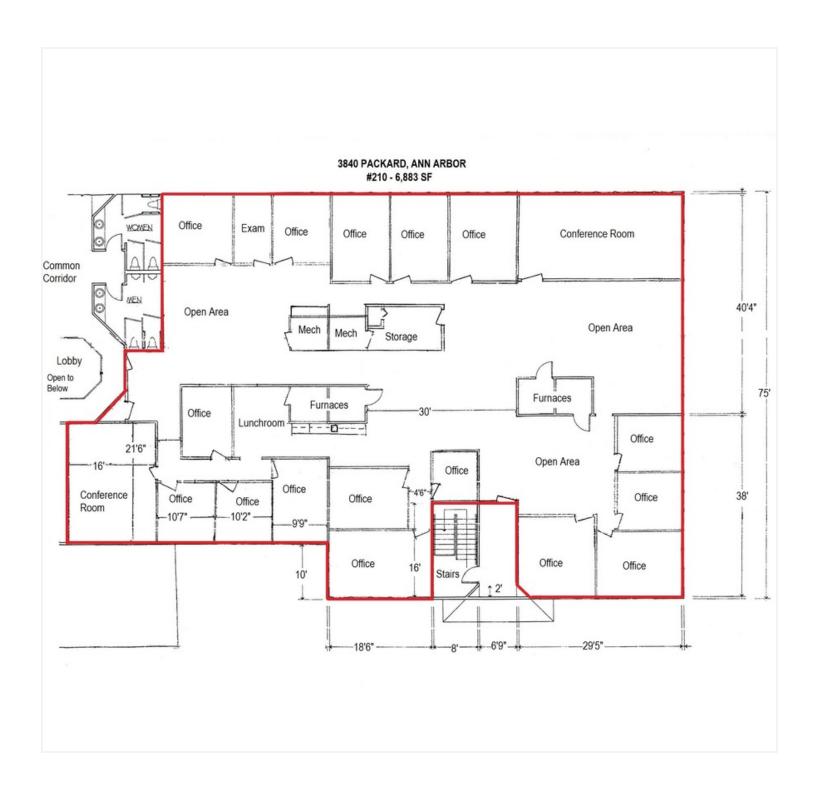

## **SUMMARY**

Lease Rate:

Available SF:

. .

Zoning:

\$15.00 PSF plus utilities

6,883 SF

OFFICE

## **PROPERTY HIGHLIGHTS**

- 1/2 mile south of Washtenaw- US-23 interchange
- West of Carpenter & Packard intersection
- · Five two-story office buildings
- Each building 24,000 sf
- Suite can be subdivided
- Suites with individual HVAC controls
- Kitchenettes
- Functioning windows
- Professional office environment
- At your door parking