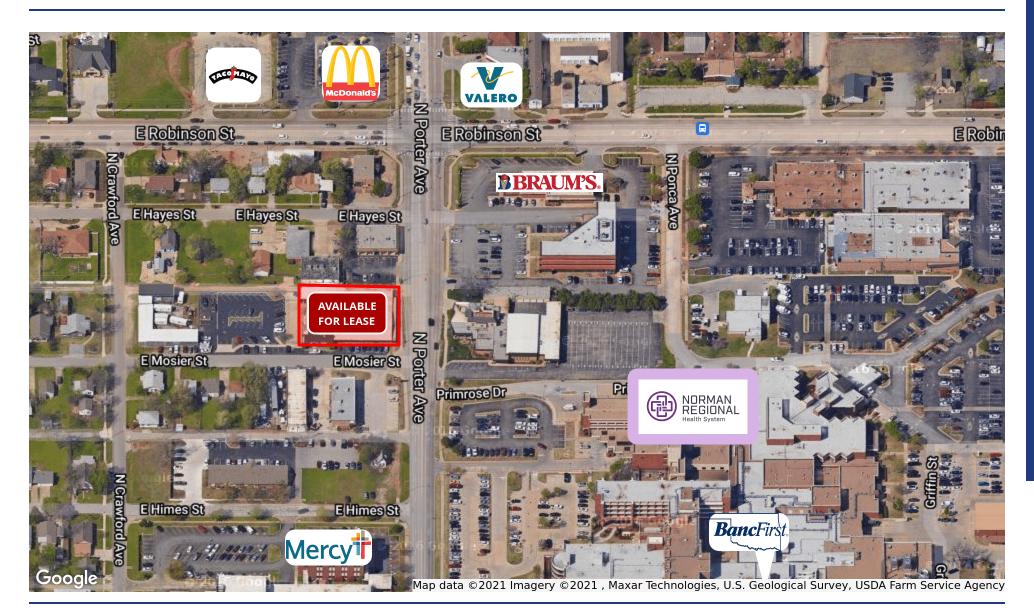

### **PROPERTY HIGHLIGHTS**

| Located 1 Block South of E Robinson St - Directly West of Norman Regional Ha | ospital |
|------------------------------------------------------------------------------|---------|
|------------------------------------------------------------------------------|---------|

- Great Location with Frontage on N Porter Ave & Mosier Street
- Traffic Count (vehicles/day): N Porter Ave 16,310 | E Robinson St 29,431
- New Front Door Provides Direct Entry to Suite 108 (Installed 2022)
- Building Roof Replaced (2022) | New LED Lights & Ceiling Tiles (2021)
- Tenant Responsible for Utilities & Janitorial