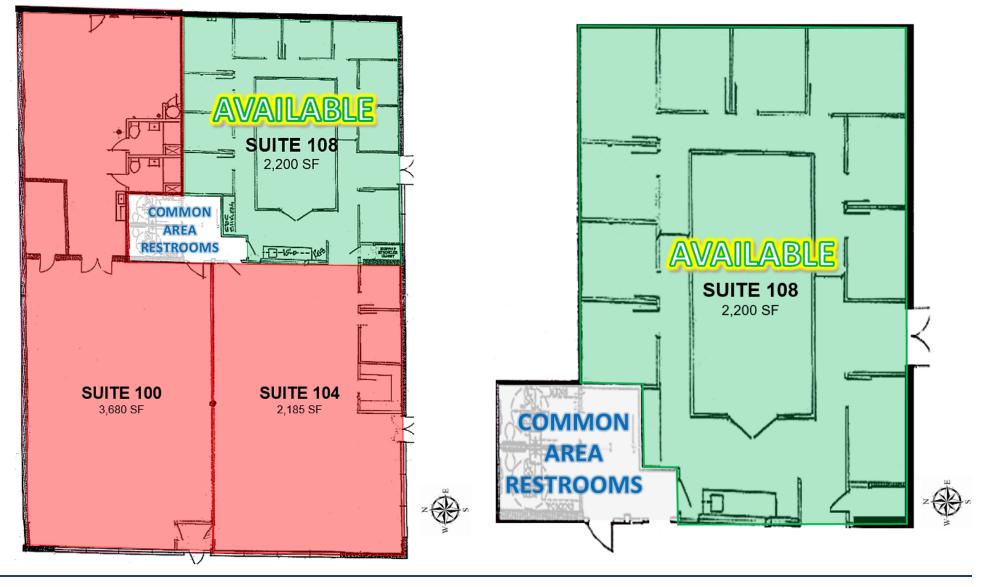

## **OFFERING SUMMARY**

| Available (Suite 108): | 2,200 SF         |  |
|------------------------|------------------|--|
| Lease Rate:            | \$8.00/SF        |  |
| CAM:                   | \$1.50/SF        |  |
| Building Size:         | 6,820 SF         |  |
| Lot Size:              | 0.22 Acres       |  |
| Year Built/Renovated:  | 1965 / 2021      |  |
| Parking:               | 65 Spaces        |  |
| Zoning:                | C-3 (Commercial) |  |
|                        |                  |  |
| JUDY J. HATFIELD, CCIM |                  |  |

- Great Location with Frontage on N Porter Ave & Mosier Street
- Traffic Count (vehicles/day): N Porter Ave 16,310 | E Robinson St 29,431
- New Front Door Provides Direct Entry to Suite 108 (Installed 2022)
- Building Roof Replaced (2022) | New LED Lights & Ceiling Tiles (2021)
- Tenant Responsible for Utilities & Janitorial