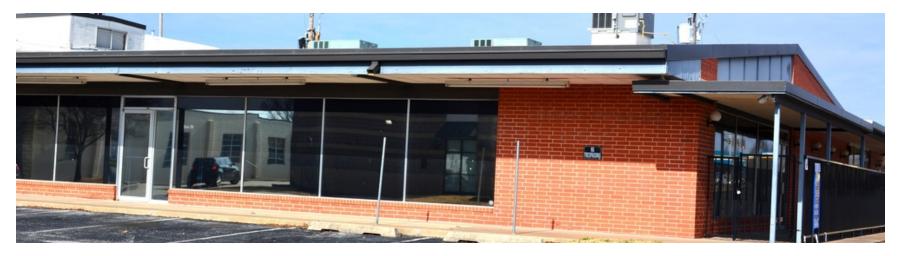

# AN OFFICE/RETAIL LEASE OPPORTUNITY 1100 N PORTER AVE NORMAN, OK 73071

## **OFFERING SUMMARY**

| Available (Suite 108): | 2,200 SF         |  |
|------------------------|------------------|--|
| Lease Rate:            | \$8.00/SF        |  |
| CAM:                   | \$1.50/SF        |  |
| Building Size:         | 6,820 SF         |  |
| Lot Size:              | 0.22 Acres       |  |
| Year Built/Renovated:  | 1965 / 2021      |  |
| Parking:               | 65 Spaces        |  |
| Zoning:                | C-3 (Commercial) |  |
|                        |                  |  |
| JUDY J. HATFIELD, CCIM |                  |  |

### **PROPERTY HIGHLIGHTS**

| Located 1 Block South of E Robinson St - Directly West of Norman Regional Ha | ospital |
|------------------------------------------------------------------------------|---------|
|------------------------------------------------------------------------------|---------|

- Great Location with Frontage on N Porter Ave & Mosier Street
- Traffic Count (vehicles/day): N Porter Ave 16,310 | E Robinson St 29,431
- New Front Door Provides Direct Entry to Suite 108 (Installed 2022)
- Building Roof Replaced (2022) | New LED Lights & Ceiling Tiles (2021)
- Tenant Responsible for Utilities & Janitorial