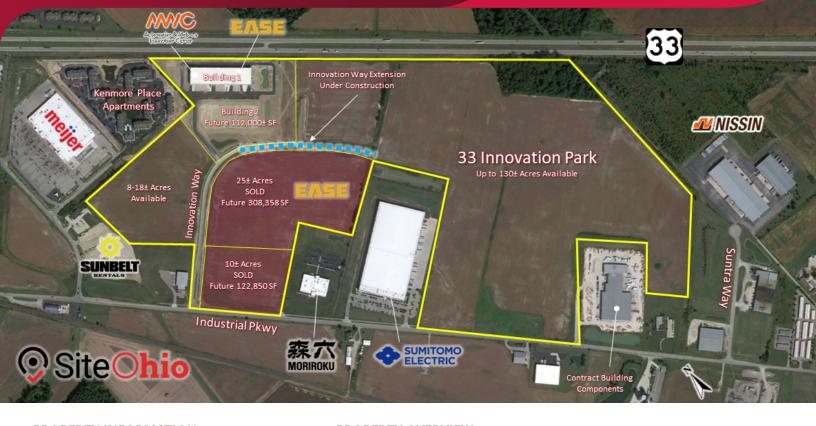

# **DEVELOPMENT SITES FOR SALE** 33 INNOVATION PARK

Innovation Way, Marysville, OH 43040

#### PROPERTY INFORMATION

**DEVELOPMENT:** 33 Innovation Park

**MARKET:** Marysville / Union County **ADDRESS:** Innovation Way, Marysville

**OWNERSHIP:** City of Marysville SITES: 8 - 150± acres

Industrial, R&D, Office **ZONING: BUILD TO SUIT:** Options available

CORPORATE Sumitomo, Moriroku, Nissin,

**NEIGHBORS:** Scotts Miracle-Gro, Honda,

**EASE Logistics** 

**INCENTIVES:** Marysville / Union County /

State of Ohio

**INTERMODAL:** CSX - Hilliard (20 miles)

Norfolk Southern (40 miles)

#### **PROPERTY OVERVIEW**

The 33 Innovation Park is the premiere industrial park northwest of Columbus, Ohio in the City of Marysville. Due to its location, the park will be a center for research and development, innovation, and advanced manufacturing. The park has been opened up by the completion of Phase 1 of Innovation Way, a public street constructed through the site from Industrial Parkway.

The 33 Innovation Park is a master planned industrial development with flexible building layouts and various incentives available from the business oriented City of Marysville and Union County. The 33 Smart Mobility Corridor will also provide a competitive advantage for the park. Lot pricing is based on site size and location.

#### **PROPERTY HIGHLIGHTS**

- SiteOhio Certified Site
- Master Planned Industrial Business Park Development
- Frontage along US 33 and access along Industrial Parkway
- Flexible Site and Building Layouts
- Located along the 33 Smart Mobility Corridor (The Beta District)