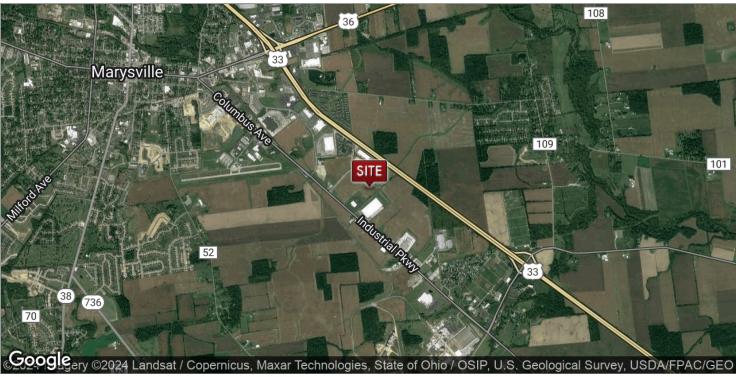

#### PROPERTY INFORMATION

**DEVELOPMENT:** 33 Innovation Park

**MARKET:** Marysville / Union County **ADDRESS:** Innovation Way, Marysville

**OWNERSHIP:** City of Marysville SITES: 8 - 150± acres

Industrial, R&D, Office **ZONING: BUILD TO SUIT:** Options available

#### **PROPERTY OVERVIEW**

The 33 Innovation Park is the premiere industrial park northwest of Columbus, Ohio in the City of Marysville. Due to its location, the park will be a center for research and development, innovation, and advanced manufacturing. The park has been opened up by the completion of Phase 1 of Innovation Way, a public street constructed through the site from Industrial Parkway.