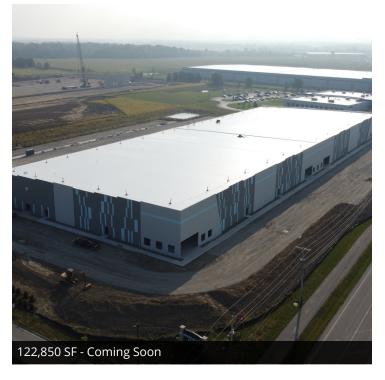

#### **PROPERTY OVERVIEW**

The 33 Innovation Park is the premiere industrial park northwest of Columbus, Ohio in the City of Marysville. Due to its location, the park will be a center for research and development, innovation, and advanced manufacturing. The park has been opened up by the completion of Phase 1 of Innovation Way, a public street constructed through the site from Industrial Parkway.

The 33 Innovation Park is a master planned industrial development with flexible building layouts and various incentives available from the business oriented City of Marysville and Union County. The 33 Smart Mobility Corridor will also provide a competitive advantage for the park. Lot pricing is based on site size and location.