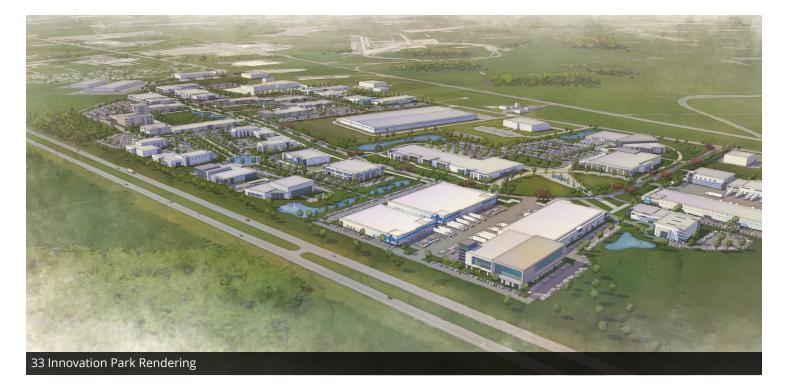

#### **PROPERTY OVERVIEW**

The 33 Innovation Park is the premiere industrial park northwest of Columbus, Ohio in the City of Marysville. Due to its location, the park will be a center for research and development, innovation, and advanced manufacturing. The park has been opened up by the completion of Phase 1 of Innovation Way, a public street constructed through the site from Industrial Parkway.

The 33 Innovation Park is a master planned industrial development with flexible building layouts and various incentives available from the business oriented City of Marysville and Union County. The 33 Smart Mobility Corridor will also provide a competitive advantage for the park. Lot pricing is based on site size and location.