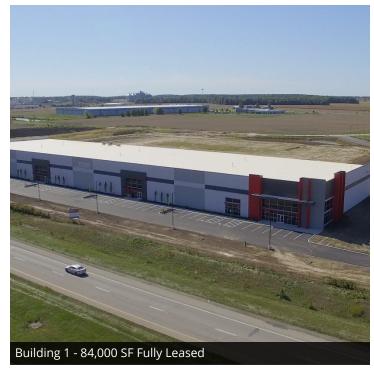

#### **PROPERTY OVERVIEW**

The 33 Innovation Park is the premiere industrial park northwest of Columbus, Ohio in the City of Marysville. Due to its location, the park will be a center for research and development, innovation, and advanced manufacturing. The park has been opened up by the completion of Phase 1 of Innovation Way, a public street constructed through the site from Industrial Parkway.

The 33 Innovation Park is a master planned industrial development with flexible building layouts and various incentives available from the business oriented City of Marysville and Union County. The 33 Smart Mobility Corridor will also provide a competitive advantage for the park. Lot pricing is based on site size and location.