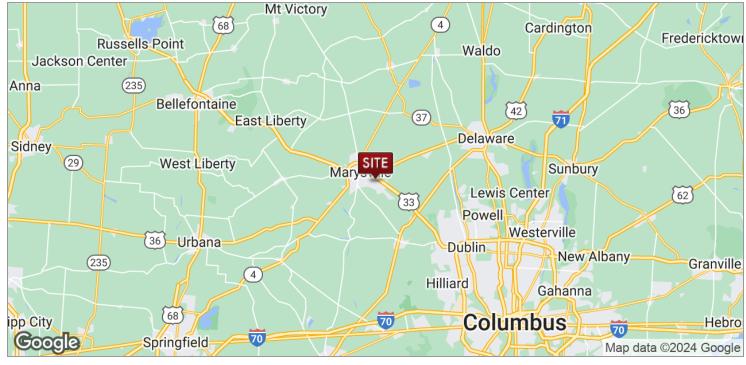

#### PROPERTY INFORMATION

**DEVELOPMENT:** 33 Innovation Park

**MARKET:** Marysville / Union County **ADDRESS:** Innovation Way, Marysville

**OWNERSHIP:** City of Marysville SITES: 8 - 150± acres

Industrial, R&D, Office **ZONING: BUILD TO SUIT:** Options available

#### **PROPERTY OVERVIEW**

The 33 Innovation Park is the premiere industrial park northwest of Columbus, Ohio in the City of Marysville. Due to its location, the park will be a center for research and development, innovation, and advanced manufacturing. The park has been opened up by the completion of Phase 1 of Innovation Way, a public street constructed through the site from Industrial Parkway.