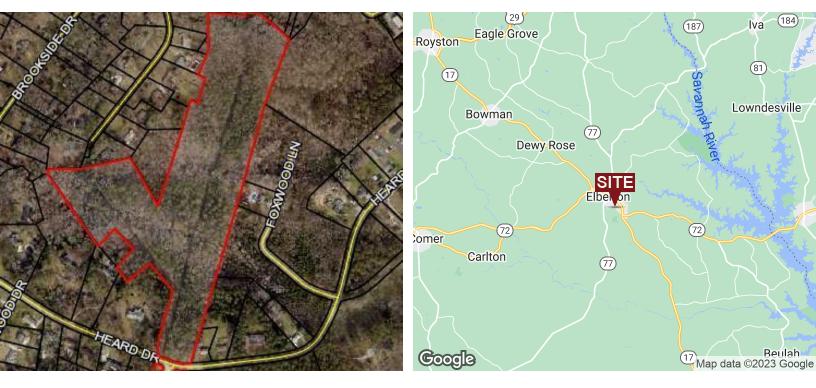

0 HEARD DRIVE, ELBERTON, GA 30635



#### **EXECUTIVE SUMMARY**



| OFFERING SUMMARY   |                 | PROPERTY OVERVIEW                                                                                                                                                                                                                                                       |  |
|--------------------|-----------------|-------------------------------------------------------------------------------------------------------------------------------------------------------------------------------------------------------------------------------------------------------------------------|--|
| Sale Price:        | \$200,000       | Partial developed wooded tract located in the prime area of the county and in a highly desirable neighborhood. Property could be a single