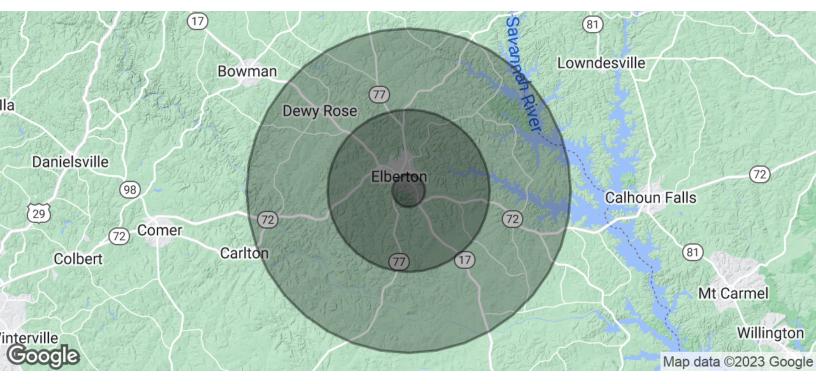

#### LOCATION MAP

**GRANT WHITWORTH** 706.548.9300 grantwhitworth@gmail.com

#### **DEMOGRAPHICS MAP & REPORT**

| POPULATION           | 1 MILE  | 5 MILES | 10 MILES |
|----------------------|---------|---------|----------|
| Total Population     | 786     | 27,395  | 125,975  |
| Average age          | 36.8    | 35.2    | 32.8     |
| Average age (Male)   | 33.7    | 34.4    | 31.9     |
| Average age (Female) | 37.9    | 35.5    | 33.4     |
| HOUSEHOLDS & INCOME  | 1 MII F | 5 MILES | 10 MILES |

|                     | INILE     | 5 MILES   | TUIVILLES |
|---------------------|-----------|-----------|-----------|
| Total households    | 282       | 10,475    | 46,430    |
| # of persons per HH | 2.8       | 2.6       | 2.7       |
| Average HH income   | \$92,943  | \$77,914  | \$66,954  |
| Average house value | \$241,306 | \$228,174 | \$233,027 |