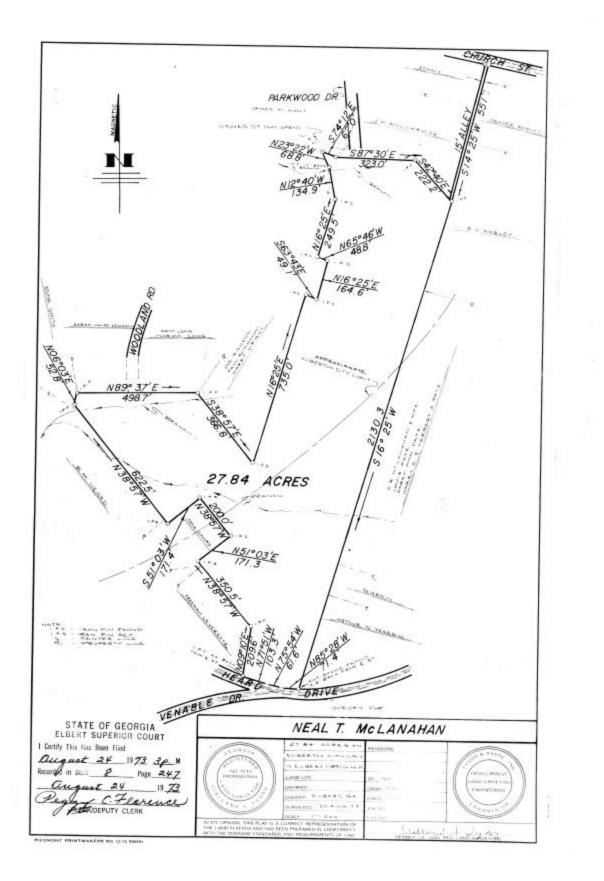

#### **EXECUTIVE SUMMARY**

| OFFERING SUMMARY   |                 | PROPERTY OVERVIEW                                                                                                                                                                                                                                                       |  |
|--------------------|-----------------|-------------------------------------------------------------------------------------------------------------------------------------------------------------------------------------------------------------------------------------------------------------------------|--|
| Sale Price:        | \$200,000       | Partial developed wooded tract located in the prime area of the county and in a highly desirable neighborhood. Property could be a single family home or multiple homes. Pre-cut roads on the tract. Property is close to shopping, restaurants, and downtown Elberton. |  |
| Lot Size:          | 26.64 ± Acres   |                                                                                                                                                                                                                                                                         |  |
|                    |                 | LOCATION OVERVIEW                                                                                                                                                                                                                                                       |  |
| Lot Frontage:      | 230 ft Heard Dr | Travel through Elberton on Hwy 72 East for approximately one mile. Turn right onto Heard Dr Ext. Go approx .5 mile and the property is on the right.                                                                                                                    |  |
|                    |                 |                                                                                                                                                                                                                                                                         |  |
|                    |                 | PROPERTY HIGHLIGHTS                                                                                                                                                                                                                                                     |  |
| Zoning:            | R-1             | <ul> <li>PROPERTY HIGHLIGHTS</li> <li>Prime residential location.</li> </ul>                                                                                                                                                                                            |  |
| Zoning:            | R-1             |                                                                                                                                                                                                                                                                         |  |
| Zoning:<br>Market: | R-1<br>Elberton | Prime residential location.                                                                                                                                                                                                                                             |  |
| U U                |                 | <ul><li>Prime residential location.</li><li>Pre-cut roads on the tract.</li></ul>                                                                                                                                                                                       |  |
| U U                |                 | <ul><li>Prime residential location.</li><li>Pre-cut roads on the tract.</li><li>Partially developed.</li></ul>                                                                                                                                                          |  |

## HEARD DRIVE TRACT

0 HEARD DRIVE, ELBERTON, GA 30635