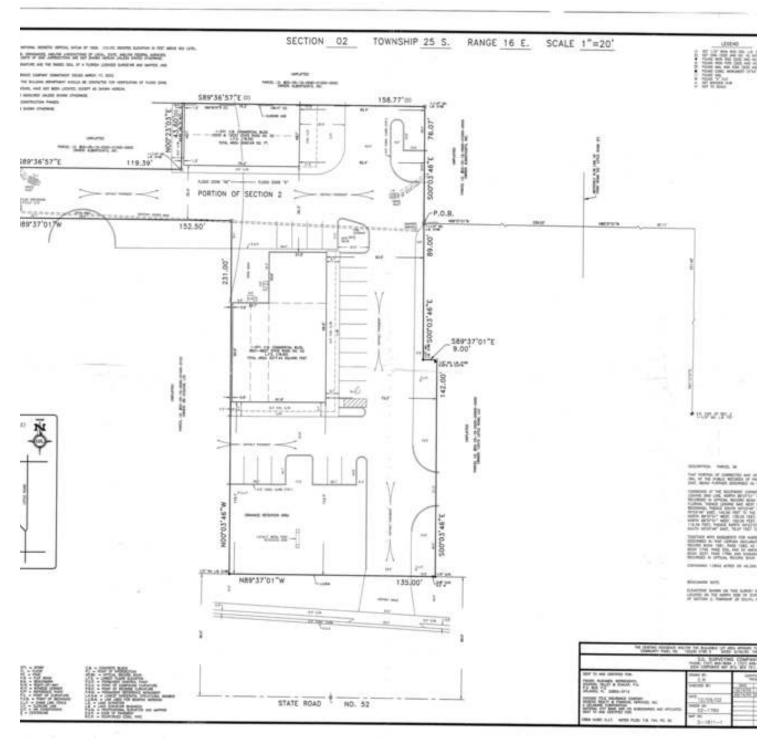

# TOWER OAKS INLINE RETAIL

8923 S.R. 52, Hudson, FL 34667

**OFFERING SUMMARY** 

| NUMBER OF UNITS:  | Parcel A - 6 Units        |  |  |
|-------------------|---------------------------|--|--|
| AVAILABLE SF:     | 1250                      |  |  |
| SPACES AVAILABLE: | One                       |  |  |
| LEASE RATE:       | \$18.50 SF/yr<br>(NNN)    |  |  |
| LOT SIZE:         | 1.06 Acres                |  |  |
| BUILDING SIZE:    | 7887 SF                   |  |  |
| RENOVATED:        | 2018                      |  |  |
| ZONING:           | General Commercial<br>C-2 |  |  |
| MARKET:           | Tampa Bay                 |  |  |
| SUBMARKET:        | West Pasco                |  |  |
| TRAFFIC COUNT:    | 47,500                    |  |  |
|                   |                           |  |  |

#### **PROPERTY OVERVIEW**

1250 SF inline Retail space for Lease at \$1927 a month plus CAM!!!. LAST SPACE AVAILABLE!!! Facing busy State Road 52. Tower Oaks Terrace, a Neighborhood Retail Center is located on the Northwest corner of SR 52 and Little Rd near the Gulf Coast of Pasco County Florida. This corner shopping strip center is anchored by Publix Grocery, pharmacy and liquors, and has been consistently occupied by a major anchor longer than similar Centers nearby. Customers have Easy road access from five entrances. Good visibility from the six lane main thoroughfare State Road 52 and six lane Little Road. There are two Sign Monuments on the Entrances and Building Roof Signage. Traffic comes in by Goodyear, Med Xpress, CVS Drugstore, and Velero Gas and Convenient Store.(ParcelA- is two buildings comprising Six Tenants) #A18921-Papa Johns, #A2 8923 former Tan IS AVAILABLE WITH 1250 SQUARE FEET, #A3 8925 Subway, and #A4 8927 Beltone. The adjacent building has two tenants #AB5 12035 China King, and #AB6 12037 SMOKE..... (Parcel B)-Publix 12101 Anchor and Publix Liquors 12103..... (Parcel C is three tenants and a Build To Suit lot). The three businesses at the north of Publix are #C9 12119 Century Nails, #C10 12121 UPS Store, #C11 12123 Coast Dental, AND #C12 is a Vacant undeveloped AVAILABLE Ground Lease build to suit up to 10000 SF.