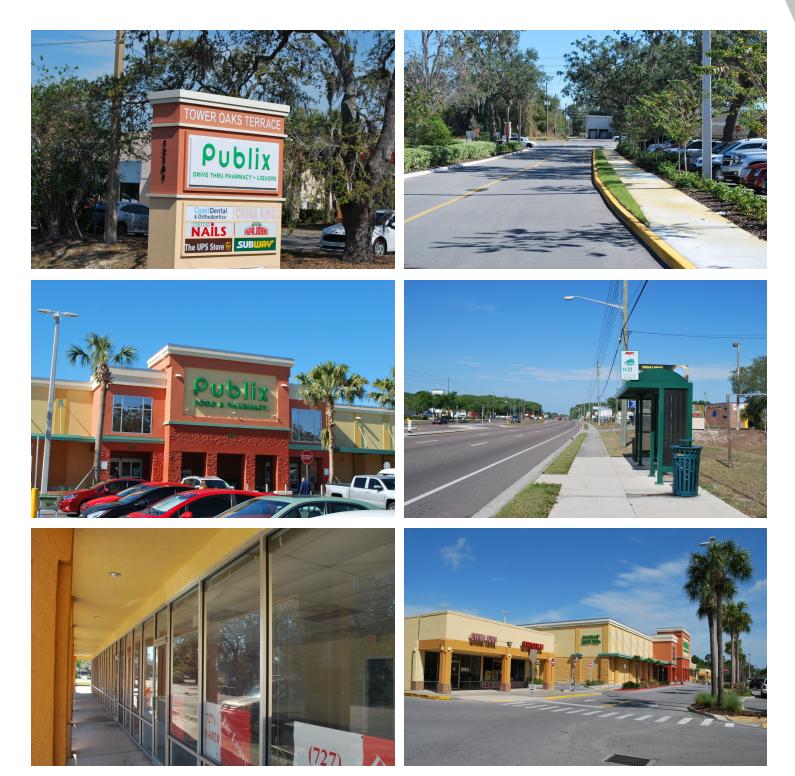

#### **PROPERTY OVERVIEW**

1250 SF inline Retail space for Lease at \$1927 a month plus CAM!!!. LAST SPACE AVAILABLE!!! Facing busy State Road 52. Tower Oaks Terrace, a Neighborhood Retail Center is located on the Northwest corner of SR 52 and Little Rd near the Gulf Coast of Pasco County Florida. This corner shopping strip center is anchored by Publix Grocery, pharmacy and liquors, and has been consistently occupied by a major anchor longer than similar Centers nearby. Customers have Easy road access from five entrances. Good visibility from the six lane main thoroughfare State Road 52 and six lane Little Road. There are two Sign Monuments on the Entrances and Building Roof Signage. Traffic comes in by Goodyear, Med Xpress, CVS Drugstore, and Velero Gas and Convenient Store.(ParcelA- is two buildings comprising Six Tenants) #A18921-Papa Johns, #A2 8923 former Tan IS AVAILABLE WITH 1250 SQUARE FEET, #A3 8925 Subway, and #A4 8927 Beltone. The adjacent building has two tenants #AB5 12035 China King, and #AB6 12037 SMOKE..... (Parcel B)-Publix 12101 Anchor and Publix Liquors 12103..... (Parcel C is three tenants and a Build To Suit lot). The three businesses at the north of Publix are #C9 12119 Century Nails, #C10 12121 UPS Store, #C11 12123 Coast Dental, AND #C12 is a Vacant undeveloped AVAILABLE Ground Lease build to suit up to 10000 SF.

#### **PROPERTY HIGHLIGHTS**

- Inline Space Facing State Road 52
- High Visibility to 47500 cars daily
  - \_\_\_\_

**KW COMMERCIAL** 

30522 US Hwy 19 N, Suite 107 Palm Harbor, FL 34684