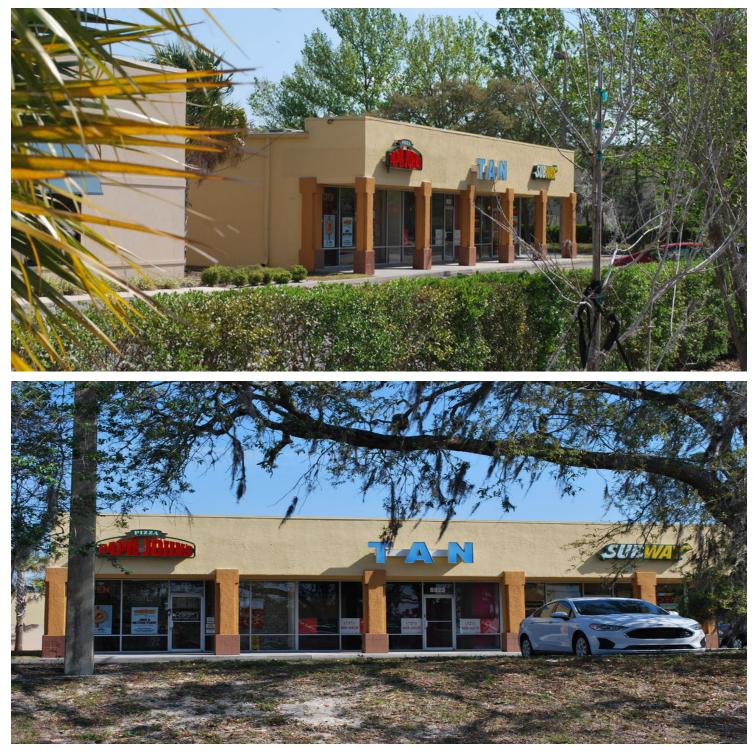

#### **PROPERTY OVERVIEW**

1250 SF inline Retail space for Lease at \$1927 a month plus CAM!!!. LAST SPACE AVAILABLE!!! Facing busy State Road 52. Tower Oaks Terrace, a Neighborhood Retail Center is located on the Northwest corner of SR 52 and Little Rd near the Gulf Coast of Pasco County Florida. This corner shopping strip center is anchored by Publix Grocery, pharmacy and liquors, and has been consistently occupied by a major anchor longer than similar Centers nearby. Customers have Easy road access from five entrances. Good visibility from the six lane main thoroughfare State Road 52 and six lane Little Road. There are two Sign Monuments on the Entrances and Building Roof Signage. Traffic comes in by Goodyear, Med Xpress, CVS Drugstore, and Velero Gas and Convenient Store.(ParcelA- is two buildings comprising Six Tenants) #A18921-Papa Johns, #A2 8923 former Tan IS AVAILABLE WITH 1250 SQUARE FEET, #A3 8925 Subway, and #A4 8927 Beltone. The adjacent building has two tenants #AB5 12035 China King, and #AB6 12037 SMOKE..... (Parcel B)-Publix 12101 Anchor and Publix Liquors 12103..... (Parcel C is three tenants and a Build To Suit lot). The three businesses at the north of Publix are #C9 12119 Century Nails, #C10 12121 UPS Store, #C11 12123 Coast Dental, AND #C12 is a Vacant undeveloped AVAILABLE Ground Lease build to suit up to 10000 SF.