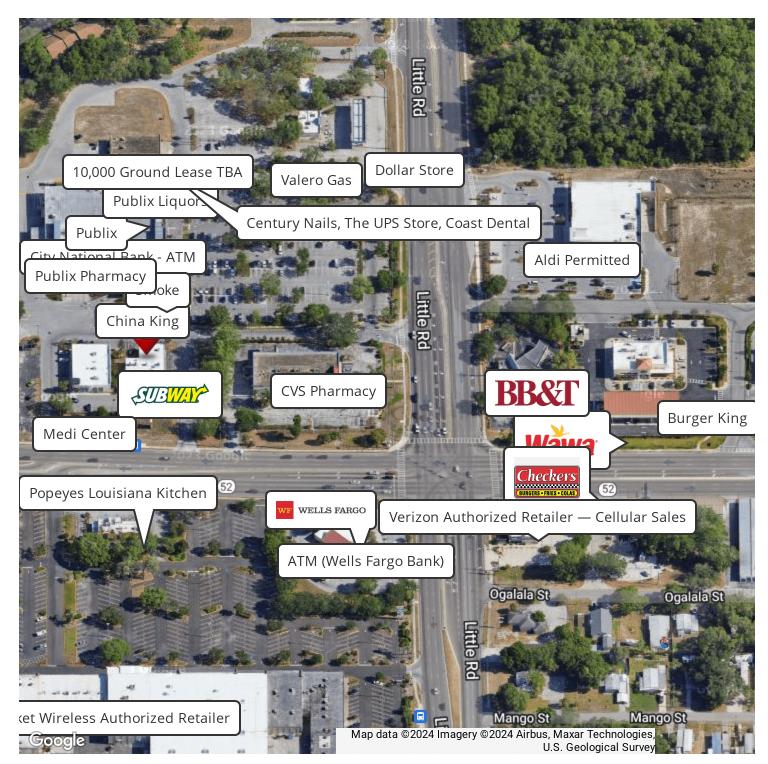

#### **PROPERTY OVERVIEW**

1250 SF inline Retail space for Lease at \$1927 a month plus CAM!!!. LAST SPACE AVAILABLE!!! Facing busy State Road 52. Tower Oaks Terrace, a Neighborhood Retail Center is located on the Northwest corner of SR 52 and Little Rd near the Gulf Coast of Pasco County Florida. This corner shopping strip center is anchored by Publix Grocery, pharmacy and liquors, and has been consistently occupied by a major anchor longer than similar Centers nearby. Customers have Easy road access from five entrances. Good visibility from the six lane main thoroughfare State Road 52 and six lane Little Road. There are two Sign Monuments on the Entrances and Building Roof Signage. Traffic comes in by Goodyear, Med Xpress, CVS Drugstore, and Velero Gas and Convenient Store.(ParcelA- is two buildings comprising Six Tenants) #A18921-Papa Johns, #A2 8923 former Tan IS AVAILABLE WITH 1250 SQUARE FEET, #A3 8925 Subway, and #A4 8927 Beltone. The adjacent building has two tenants #AB5 12035 China King, and #AB6 12037 SMOKE..... (Parcel B)-Publix 12101 Anchor and Publix Liquors 12103..... (Parcel C is three tenants and a Build To Suit lot). The three businesses at the north of Publix are #C9 12119 Century Nails, #C10 12121 UPS Store, #C11 12123 Coast Dental, AND #C12 is a Vacant undeveloped AVAILABLE Ground Lease build to suit up to 10000 SF.