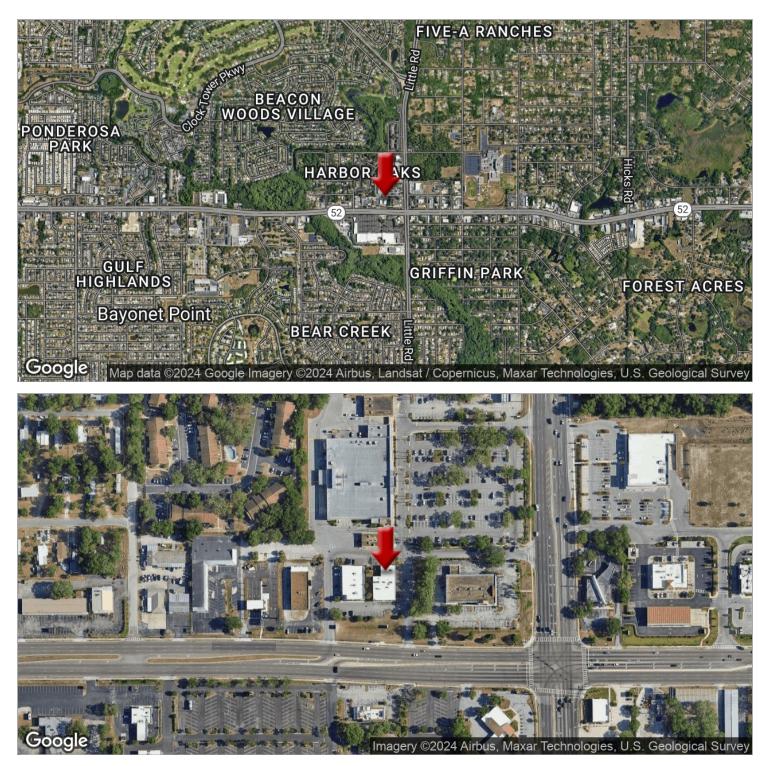

#### **PROPERTY OVERVIEW**

1250 SF inline Retail space for Lease at \$1927 a month plus CAM!!!. LAST SPACE AVAILABLE!!! Facing busy State Road 52. Tower Oaks Terrace, a Neighborhood Retail Center is located on the Northwest corner of SR 52 and Little Rd near the Gulf Coast of Pasco County Florida. This corner shopping strip center is anchored by Publix Grocery, pharmacy and liquors, and has been consistently occupied by a major anchor longer than similar Centers nearby. Customers have Easy road access from five entrances. Good visibility from the six lane main thoroughfare State Road 52 and six lane Little Road. There are two Sign Monuments on the Entrances and Building Roof Signage. Traffic comes in by Goodyear, Med Xpress, CVS Drugstore, and Velero Gas and Convenient Store.(ParcelA- is two buildings comprising Six Tenants) #A18921-Papa Johns, #A2 8923 former Tan IS AVAILABLE WITH 1250 SQUARE FEET, #A3 8925 Subway, and #A4 8927 Beltone. The adjacent building has two tenants #AB5 12035 China King, and #AB6 12037 SMOKE..... (Parcel B)-Publix 12101 Anchor and Publix Liquors 12103..... (Parcel C is three tenants and a Build To Suit lot). The three businesses at the north of Publix are #C9 12119 Century Nails, #C10 12121 UPS Store, #C11 12123 Coast Dental, AND #C12 is a Vacant undeveloped AVAILABLE Ground Lease build to suit up to 10000 SF.