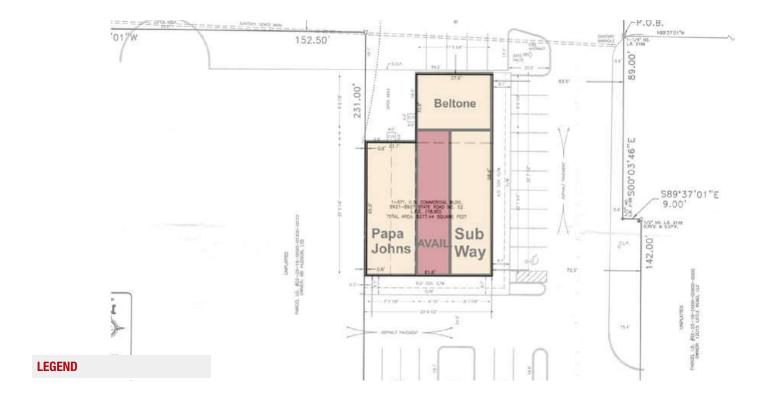

#### **PROPERTY OVERVIEW**

1250 SF inline Retail space for Lease at \$1927 a month plus CAM!!!. LAST SPACE AVAILABLE!!! Facing busy State Road 52. Tower Oaks Terrace, a Neighborhood Retail Center is located on the Northwest corner of SR 52 and Little Rd near the Gulf Coast of Pasco County Florida. This corner shopping strip center is anchored by Publix Grocery, pharmacy and liquors, and has been consistently occupied by a major anchor longer than similar Centers nearby. Customers have Easy road access from five entrances. Good visibility from the six lane main thoroughfare State Road 52 and six lane Little Road. There are two Sign Monuments on the Entrances and Building Roof Signage. Traffic comes in by Goodyear, Med Xpress, CVS Drugstore, and Velero Gas and Convenient Store.(ParcelA- is two buildings comprising Six Tenants) #A18921-Papa Johns, #A2 8923 former Tan IS AVAILABLE WITH 1250 SQUARE FEET, #A3 8925 Subway, and #A4 8927 Beltone. The adjacent building has two tenants #AB5 12035 China King, and #AB6 12037 SMOKE..... (Parcel B)-Publix 12101 Anchor and Publix Liquors 12103..... (Parcel C is three tenants and a Build To Suit lot). The three businesses at the north of Publix are #C9 12119 Century Nails, #C10 12121 UPS Store, #C11 12123 Coast Dental, AND #C12 is a Vacant undeveloped AVAILABLE Ground Lease build to suit up to 10000 SF.