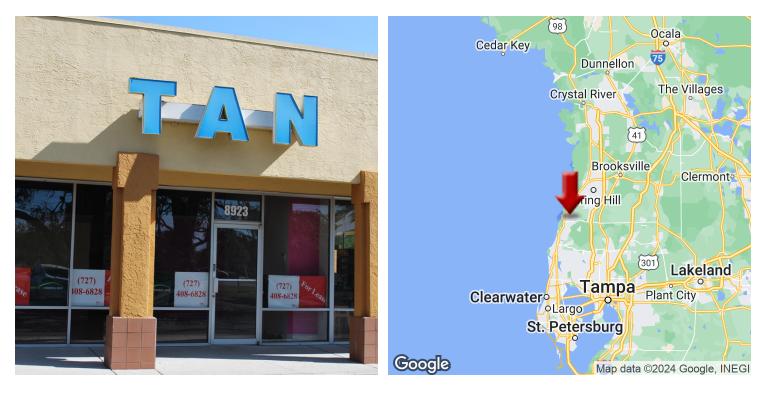

# TOWER OAKS INLINE RETAIL

8923 S.R. 52, Hudson, FL 34667

**OFFERING SUMMARY** 

| NUMBER OF UNITS:  | Parcel A - 6 Units        |  |  |
|-------------------|---------------------------|--|--|
| AVAILABLE SF:     | 1250                      |  |  |
| SPACES AVAILABLE: | One                       |  |  |
| LEASE RATE:       | \$18.50 SF/yr<br>(NNN)    |  |  |
| LOT SIZE:         | 1.06 Acres                |  |  |
| BUILDING SIZE:    | 7887 SF                   |  |  |
| RENOVATED:        | 2018                      |  |  |
| ZONING:           | General Commercial<br>C-2 |  |  |
| MARKET:           | Tampa Bay                 |  |  |
| SUBMARKET:        | West Pasco                |  |  |
| TRAFFIC COUNT:    | 47,500                    |  |  |
|                   |                           |  |  |

#### **PROPERTY OVERVIEW**

1250 SF inline Retail space for Lease at \$1927 a month plus CAM!!!. LAST SPACE AVAILABLE!!! Facing busy State Road 52. Tower Oaks Terrace, a Neighborhood Retail Center is located on the Northwest corner of SR 52 and Little Rd near the Gulf Coast of Pasco County Florida. This corner shopping strip center is anchored by Publix Grocery, pharmacy and liquors, and has been consistently occupied by a major anchor longer than similar Centers nearby. Customers have Easy road access from five entrances. Good visibility from the six lane main thoroughfare State Road 52 and six lane Little Road. There are two Sign Monuments on the Entrances and Building Roof Signage. Traffic comes in by Goodyear, Med Xpress, CVS Drugstore, and Velero Gas and Convenient Store.(ParcelA- is two buildings comprising Six Tenants) #A18921-Papa Johns, #A2 8923 former Tan IS AVAILABLE WITH 1250 SQUARE FEET, #A3 8925 Subway, and #A4 8927 Beltone. The adjacent building has two tenants #AB5 12035 China King, and #AB6 12037 SMOKE..... (Parcel B)-Publix 12101 Anchor and Publix Liquors 12103..... (Parcel C is three tenants and a Build To Suit lot). The three businesses at the north of Publix are #C9 12119 Century Nails, #C10 12121 UPS Store, #C11 12123 Coast Dental, AND #C12 is a Vacant undeveloped AVAILABLE Ground Lease build to suit up to 10000 SF.