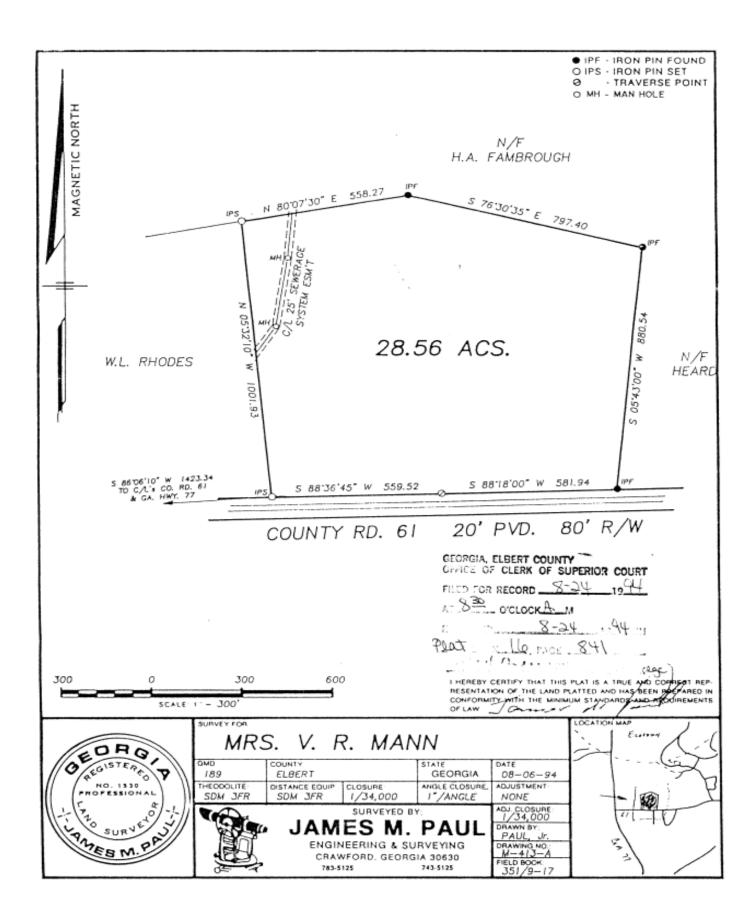

#### **EXECUTIVE SUMMARY**

| OFFERING SUMMARY | (                       | PROPERTY OVERVIEW                                                                                                                                                                                  |
|------------------|-------------------------|----------------------------------------------------------------------------------------------------------------------------------------------------------------------------------------------------|
| Sale Price:      | \$185,000               | Property has frontage on Golf Course Rd and less than 1/4 mile to entrance of Elbert County Country Club. Near downtown Elberton with shopping & restaurants. Approximately 5 miles to Russell Dam |
| Lot Size:        | 28.56 ± Acres           | LOCATION OVERVIEW                                                                                                                                                                                  |
| Lot Frontage:    | 1,114 ft Golf Course Rd | Travel through Elberton on Hwy 72 East for approximately two miles. Turn right on Golf Course Rd. Travel one mile to property on right.                                                            |
|                  |                         | PROPERTY HIGHLIGHTS                                                                                                                                                                                |
| Zoning:          | R-4                     | Close to County Club                                                                                                                                                                               |
| Zoning.          | N-4                     | Minutes to downtown Elberton                                                                                                                                                                       |
| Market:          | Elbert County           | Short distance to Russell Dam                                                                                                                                                                      |
|                  |                         | Excellent larger acreage home sites.                                                                                                                                                               |
| Traffic Count:   | 16,100 GA Hwy 17        |                                                                                                                                                                                                    |