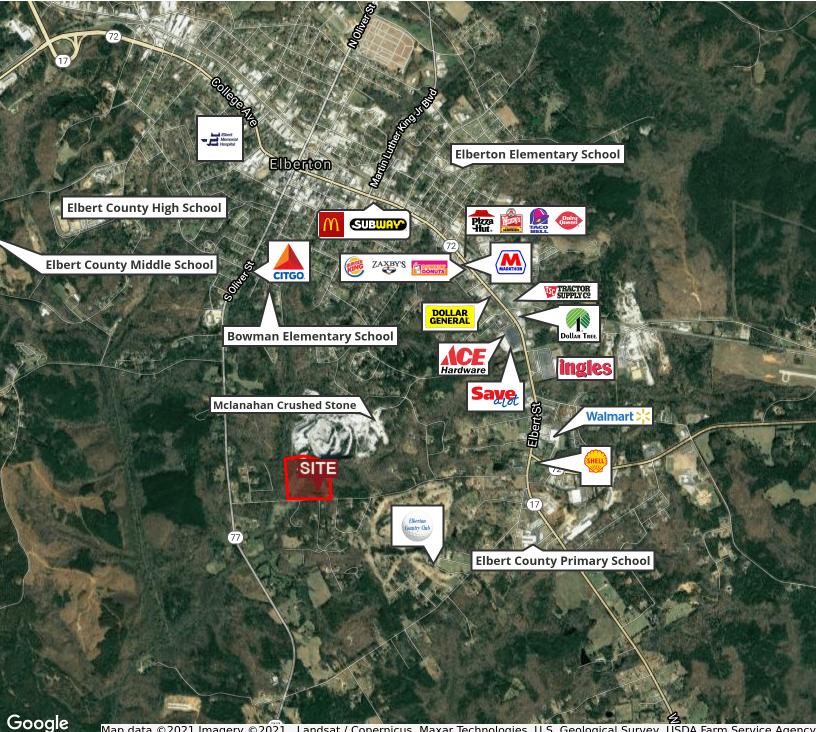

### **RETAILER MAP**

Map data ©2021 Imagery ©2021 , Landsat / Copernicus, Maxar Technologies, U.S. Geological Survey, USDA Farm Service Agency

**GRANT WHITWORTH** 706.548.9300 grantwhitworth@gmail.com

GOLF COURSE RD, ELBERTON, GA 30635