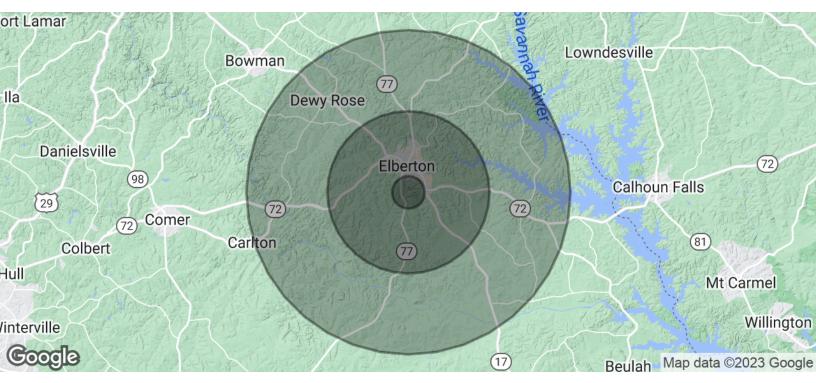

### **DEMOGRAPHICS MAP & REPORT**

| POPULATION           | 1 MILE   | 5 MILES  | 10 MILES  |
|----------------------|----------|----------|-----------|
| Total Population     | 170      | 8,465    | 16,999    |
| Average age          | 42.0     | 37.8     | 39.6      |
| Average age (Male)   | 37.1     | 35.6     | 37.1      |
| Average age (Female) | 44.1     | 38.6     | 40.6      |
| HOUSEHOLDS & INCOME  | 1 MILE   | 5 MILES  | 10 MILES  |
| Total households     | 67       | 3,148    | 6,371     |
| # of persons per HH  | 2.5      | 2.7      | 2.7       |
| Average HH income    | \$45,736 | \$38,489 | \$41,543  |
| Average house value  |          |          | \$123,747 |

\* Demographic data derived from 2020 ACS - US Census

**GRANT WHITWORTH** 706.548.9300 grantwhitworth@gmail.com

Whitworth Land Corporation • 126 S Milledge Ave • Athens, GA • 706.548.9300 • whitworthland.com