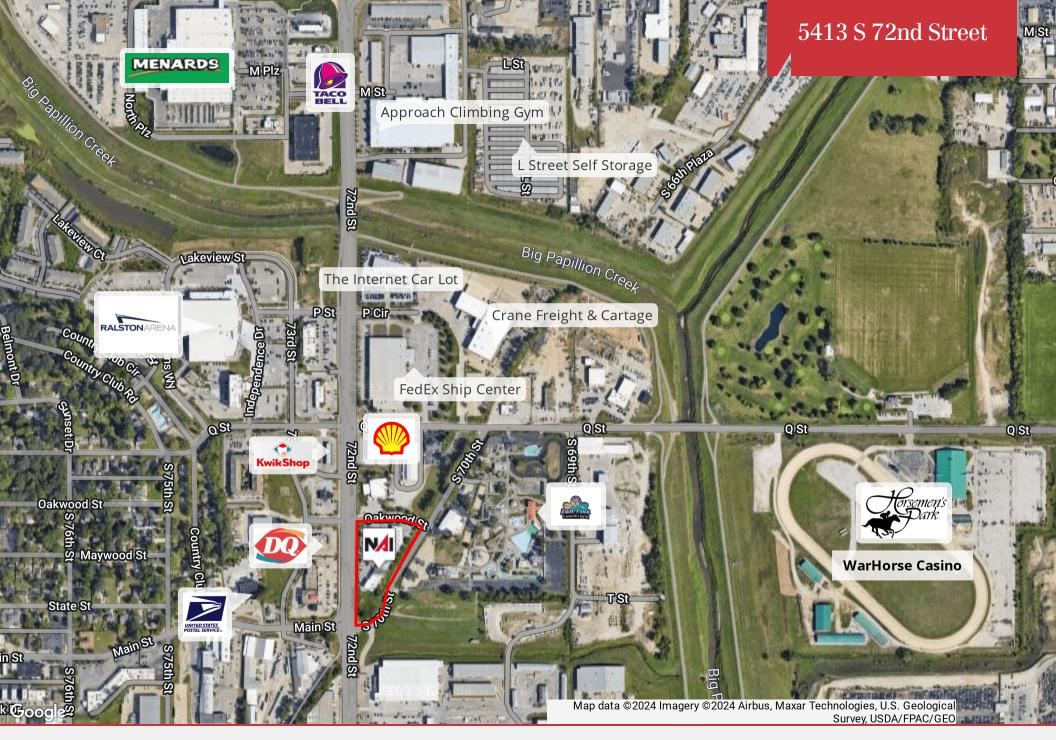

#### **Location Details**

| Market        | Sarpy West       |
|---------------|------------------|
| County        | Douglas          |
| Cross Streets | 72nd & Q Streets |
|               |                  |
|               |                  |
|               |                  |