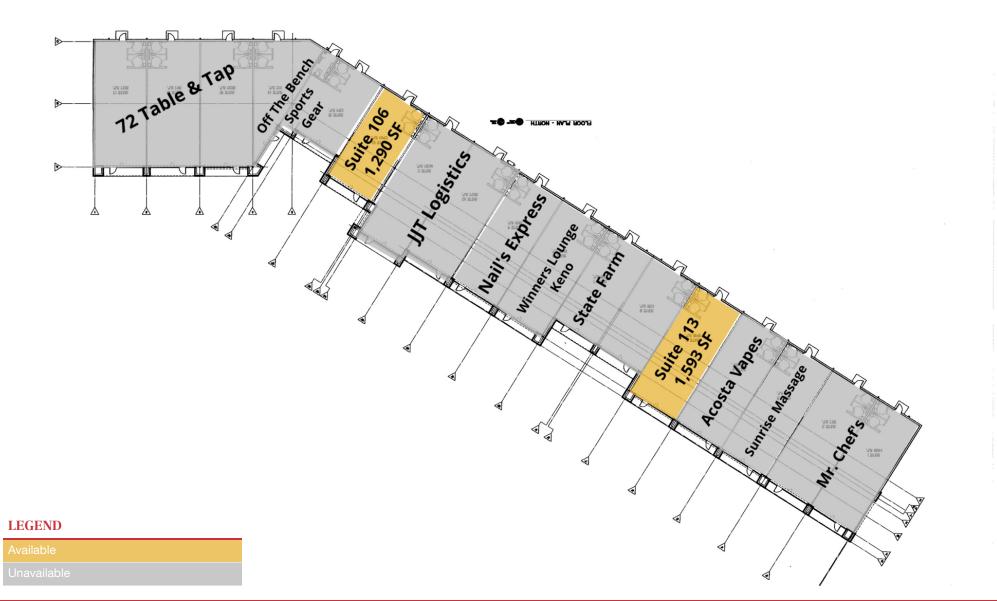

#### **Available Spaces**

| Space     | Lease Rate    | Lease Type | Size (SF) | Term      |
|-----------|---------------|------------|-----------|-----------|
| Suite 106 | \$14.25 SF/yr | NNN        | 1,290 SF  | 60 months |
| Suite 113 | \$14.25 SF/yr | NNN        | 1,593 SF  | 60 months |