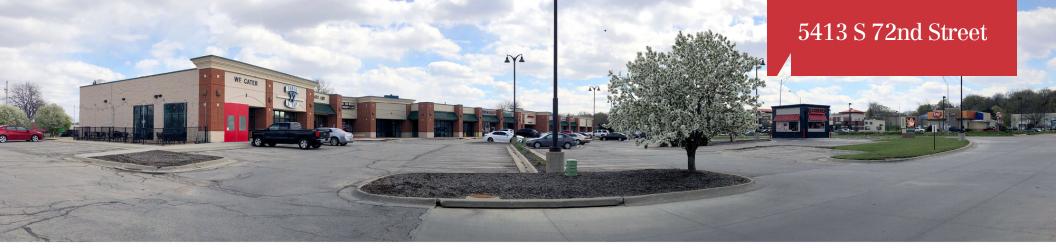

# For Lease Retail Property 1,290 - 1,593 SF

# 5413 S 72nd Street | Omaha, NE 68127

CONTRACTOR

### **Property Features**

- 1,290-1,593 sq. ft. available at Main Street Plaza
- Traffic count: 40,924 vehicles per day
- Located blocks from Ralston Arena
- NNN Expenses: \$6.63 PSF