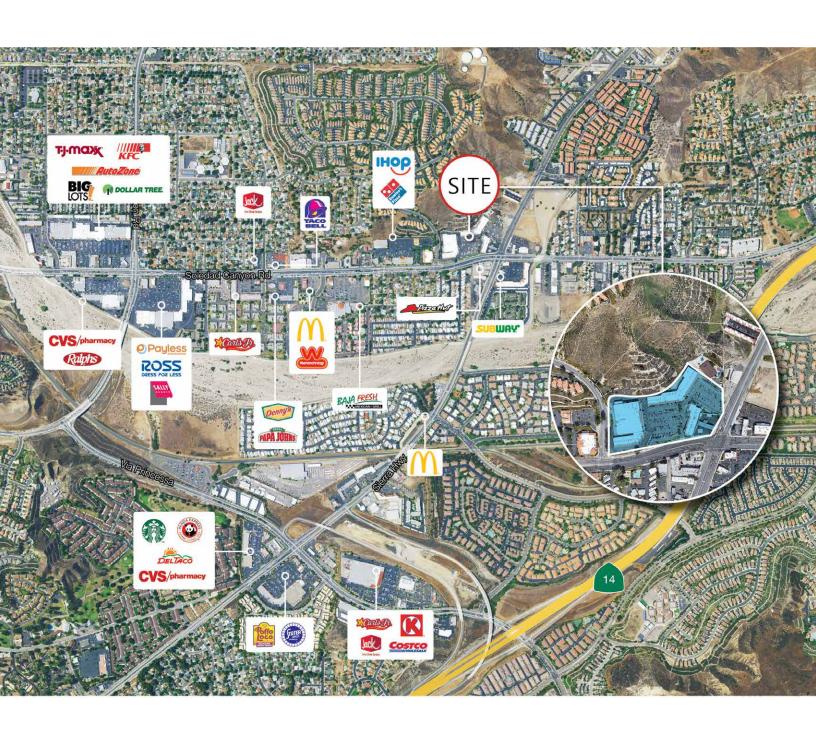

# Retail Map

JOHN Z. CSERKUTI Executive Vice President 661.705.3551 jcserkuti@naicapital.com Cal DRE Lic. #01267987

## Join Tenants:

| Demographics:      | 1 Mile    | 3 Miles   | 5 Miles   |
|--------------------|-----------|-----------|-----------|
| Total Population   | 26,561    | 87,326    | 152,448   |
| Average HH Income  | \$102,316 | \$129,809 | \$139,201 |
| Daytime Population | 4,860     | 16,854    | 30,663    |