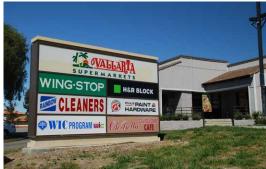

## Join Tenants:

| Demographics:      | 1 Mile    | 3 Miles   | 5 Miles   |
|--------------------|-----------|-----------|-----------|
| Total Population   | 26,561    | 87,326    | 152,448   |
| Average HH Income  | \$102,316 | \$129,809 | \$139,201 |
| Daytime Population | 4,860     | 16,854    | 30,663    |

| SUITE | TENANT                       | SQ. FT. |
|-------|------------------------------|---------|
| 18559 | Vilma's' Beauty Salon        | 1,029   |
| 18561 | Mobile Global                | 750     |
| 18563 | Cig Store 1                  | 750     |
| 18565 | Mail America                 | 750     |
| 18567 | P.I. Nails                   | 850     |
| 18569 | Partners Personnel Staffing  | 1,150   |
| 18571 | Vallarta Supermarkets        | 40,751  |
| 18577 | AVAILABLE w/60 Day Notice    | 2,250   |
| 18579 | Donut Inn                    | 1,400   |
| 18583 | Golden Barbershop            | 1,292   |
| 18585 | OhBella Gelato & Creppe Cafe | 1,132   |
| 18587 | Global First Insurance       | 876     |
| 18589 | A's Alterations              | 900     |
| 18591 | Family Dermatology           | 1,350   |
| 18597 | United Pet Care              | 3,615   |
|       | TOTAL SQUARE FEET:           | 96,742  |