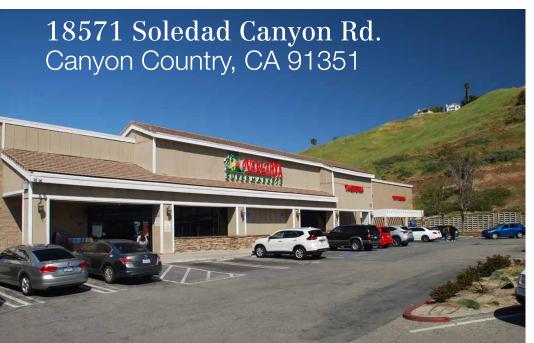

# Canyon Square

Prime 'Main & Main' Grocery Anchored Center For Lease

| SUITE | TENANT                       | SQ. FT. |
|-------|------------------------------|---------|
| 18559 | Vilma's' Beauty Salon        | 1,029   |
| 18561 | Mobile Global                | 750     |
| 18563 | Cig Store 1                  | 750     |
| 18565 | Mail America                 | 750     |
| 18567 | P.I. Nails                   | 850     |
| 18569 | Partners Personnel Staffing  | 1,150   |
| 18571 | Vallarta Supermarkets        | 40,751  |
| 18577 | AVAILABLE w/60 Day Notice    | 2,250   |
| 18579 | Donut Inn                    | 1,400   |
| 18583 | Golden Barbershop            | 1,292   |
| 18585 | OhBella Gelato & Creppe Cafe | 1,132   |
| 18587 | Global First Insurance       | 876     |
| 18589 | A's Alterations              | 900     |
| 18591 | Family Dermatology           | 1,350   |
| 18597 | United Pet Care              | 3,615   |
|       | TOTAL SQUARE FEET:           | 96,742  |