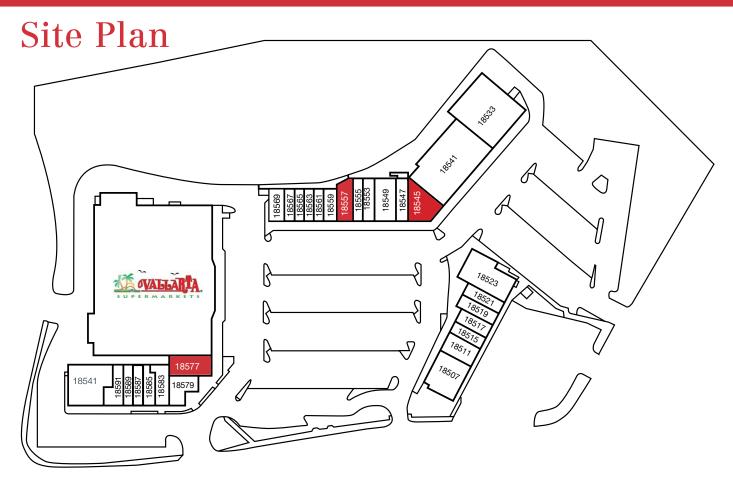

### **Property Highlights:**

Available:

18577 Soledad Cyn Rd - 2,250 SF (Available w/ 60 day notice) 18545 Soledad Cyn Rd - 2,300 SF (Former Restaurant) 18557 Soledad Cayn Rd - 1,454 SF (Former Dry Cleaner Available 03/24)

# Canyon Square

Prime 'Main & Main' Grocery Anchored Center For Lease

| SUITE | TENANT                                      | SQ. FT. |
|-------|---------------------------------------------|---------|
| 18507 | Canyon Square Family Dentistry              | 3,250   |
| 18511 | Booku Po Boys                               | 1,650   |
| 18515 | Fiesta Cut & Color                          | 1,100   |
| 18517 | Kebab Grill                                 | 1,100   |
| 18519 | Mi Cafe Cito                                | 1,300   |
| 18521 | Love Sushi                                  | 1,300   |
| 18523 | Mission View Public Charter                 | 3,850   |
| 18533 | Northeast Valley Health Corp.               | 7,040   |
| 18541 | Karma Adult Daycare                         | 7,703   |
| 18545 | AVAILABLE (Former Restaurant)               | 2,300   |
| 18547 | Wingstop Restaurant                         | 1,300   |
| 18549 | WIC Northeast Valley Health Corp            | 2,600   |
| 18553 | Kelly's Vitamins                            | 975     |
| 18555 | H&R Block                                   | 975     |
| 18557 | AVAILABLE<br>(03/24, do not disturb tenant) | 1,454   |

| SUITE | TENANT                       | SQ. FT. |
|-------|------------------------------|---------|
| 18559 | Vilma's' Beauty Salon        | 1,029   |
| 18561 | Mobile Global                | 750     |
| 18563 | Cig Store 1                  | 750     |
| 18565 | Mail America                 | 750     |
| 18567 | P.I. Nails                   | 850     |
| 18569 | Partners Personnel Staffing  | 1,150   |
| 18571 | Vallarta Supermarkets        | 40,751  |
| 18577 | AVAILABLE w/60 Day Notice    | 2,250   |
| 18579 | Donut Inn                    | 1,400   |
| 18583 | Golden Barbershop            | 1,292   |
| 18585 | OhBella Gelato & Creppe Cafe | 1,132   |
| 18587 | Global First Insurance       | 876     |
| 18589 | A's Alterations              | 900     |
| 18591 | Family Dermatology           | 1,350   |
| 18597 | United Pet Care              | 3,615   |
|       | TOTAL SQUARE FEET:           | 96,742  |