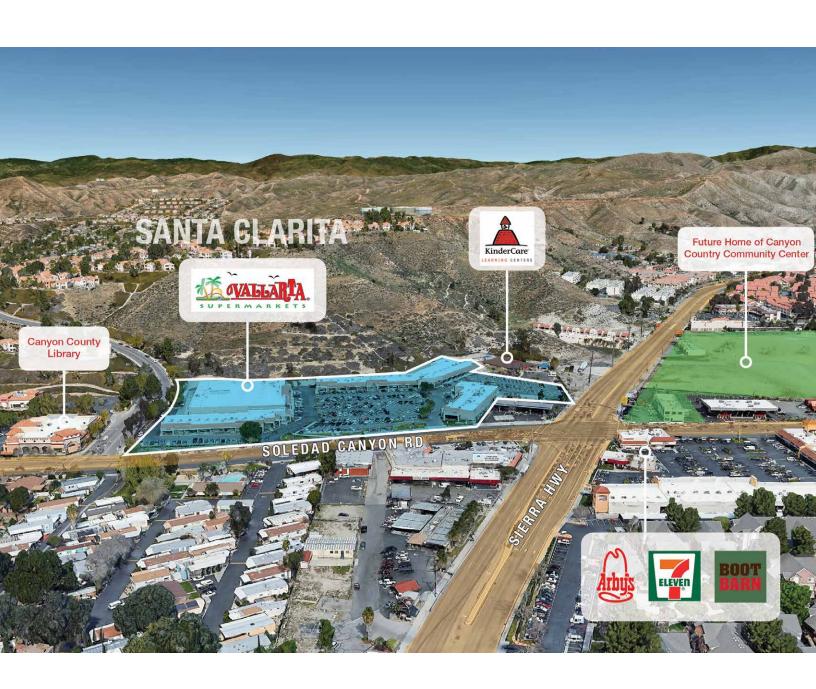

# Aerial Map

jcserkuti@naicapital.com Cal DRE Lic. #01267987

- Ideal for Retail, Restaurant, Office, Medical or Service-Oriented Users
- Located at Canyon Country's Busiest Intersection w/ 80.000 CPD
- Easy Ingress & Egress with Superb Visibility to both Soledad Canyon & Sierra Hwy
- Minutes from SR-14 Hwy, Golden State I-5 Fwy and Canyon Country Metrolink Station
- Within close proximity to Disney at The Ranch / ABC Studios, Vista Canyon Development, College of the Canyons East Campus, and Golden Valley H.S.
- Strong Demographics including a residential population base over 80,000 people within a three-mile radius
- Santa Clarita is consistently ranked in the Top 20 Safest Cities in the Nation and One of the Fastest Growing Cities in LA County