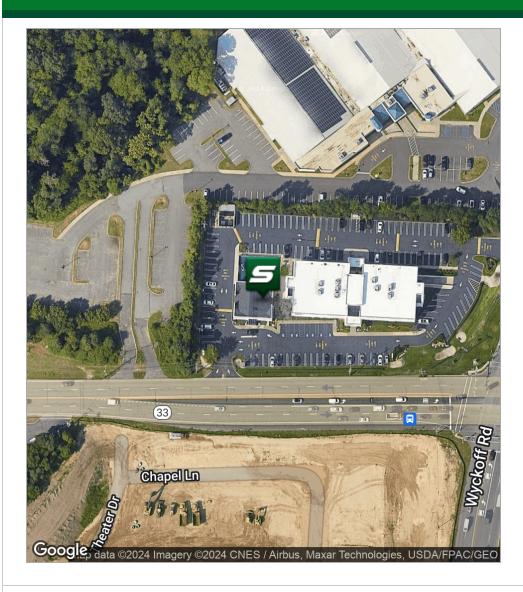

4900 Route 33 | Wall Township, NJ 07727

#### PROPERTY SUMMARY

Building Size:  $\pm$  28,000 SF Building Class:  $\triangle$ 

Cross Streets: 33; (547) & Wyckoff Road

#### **PROPERTY OVERVIEW**

Only 2 Office Suites Remaining in Sought-After Milric Plaza