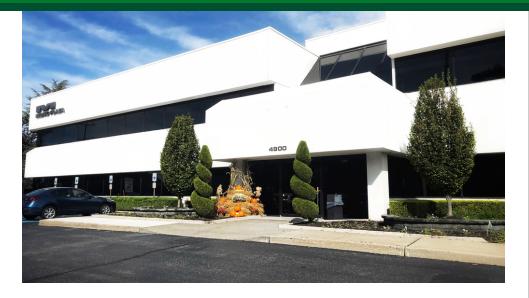

4900 Route 33 | Wall Township, NJ 07727

#### PROPERTY SUMMARY

Building Size:  $\pm$  28,000 SF Building Class:  $\triangle$ 

Cross Streets: 33; (547) & Wyckoff Road

#### **PROPERTY OVERVIEW**

Only 2 Office Suites Remaining in Sought-After Milric Plaza