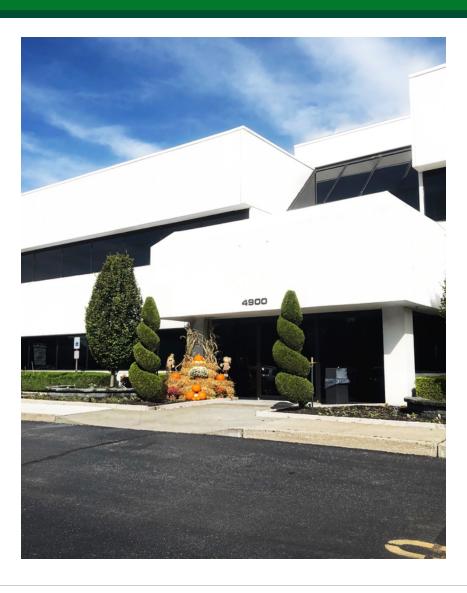

4900 Route 33 | Wall Township, NJ 07727

#### PROPERTY SUMMARY

Building Size:  $\pm$  28,000 SF Building Class:  $\triangle$ 

Cross Streets: 33; (547) & Wyckoff Road

#### **PROPERTY OVERVIEW**

Only 2 Office Suites Remaining in Sought-After Milric Plaza