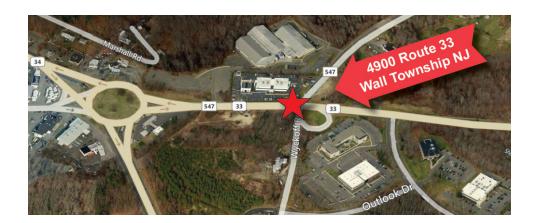

4900 Route 33 | Wall Township, NJ 07727





#### PROPERTY SUMMARY

Building Size:  $\pm$  28,000 SF Building Class:  $\triangle$ 

Cross Streets: 33; (547) & Wyckoff Road

#### **AVAILABLE SPACES**

Suite SF Available Lease Rate

#### **PROPERTY OVERVIEW**

Only 2 Office Suites Remaining in Sought-After Milric Plaza

### **PROPERTY HIGHLIGHTS**

- Main lobby newly decorated
- Elevator access to second floor and to basement level
- On-site management
- Major hotel across the street and restaurants nearby

FOR MORE INFORMATION, PLEASE CONTACT:

 Helena Loelius
 | P: 732.449.2000 X2200 | C: 908.285.4322 | loelius@sitarcompany.com

 Trista Ricciardelli
 | P: 732.449.2000 X2214 | C: 732.232.9800 | ricciardelli@sitarcompany.com



4900 Route 33 | Wall Township, NJ 07727









FOR MORE INFORMATION, PLEASE CONTACT:

 Helena Loelius
 | P: 732.449.2000 X2200 | C: 908.285.4322 | loelius@sitarcompany.com

 Trista Ricciardelli
 | P: 732.449.2000 X2214 | C: 732.232.9800 | ricciardelli@sitarcompany.com



4900 Route 33 | Wall Township, NJ 07727







FOR MORE INFORMATION, PLEASE CONTACT:

Helena Loelius | P: 732.449.2000 X2200 | C: 908.285.4322 | loelius@sitarcompany.com Trista Ricciardelli | P: 732.449.2000 X2214 | C: 732.232.9800 | ricciardelli@sitarcompany.com



SICR Realty Company

4900 Route 33 | Wall Township, NJ 07727



| 1 Mile    | 5 Miles                                                        | 10 Miles                                                                  |
|-----------|----------------------------------------------------------------|---------