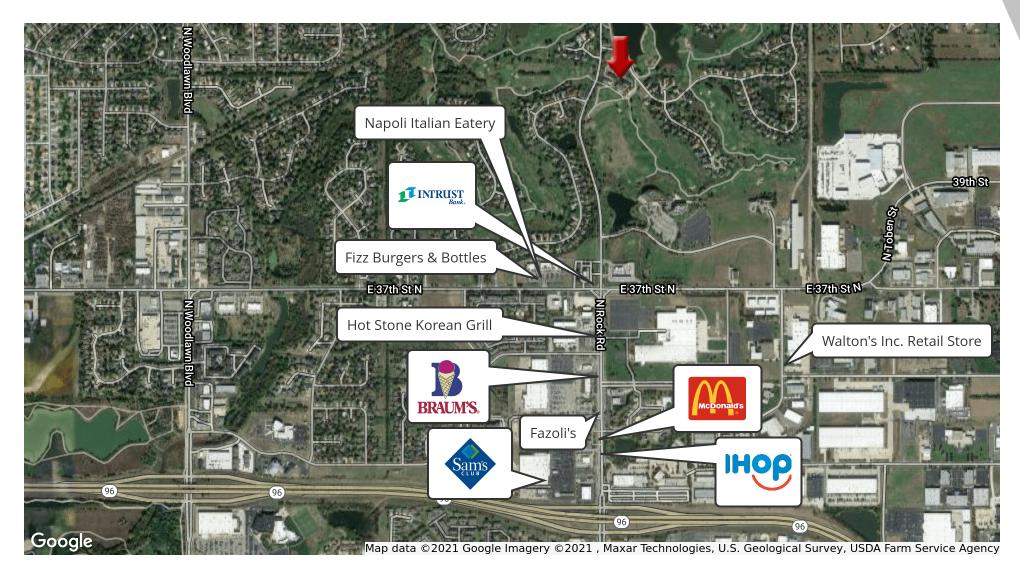

## PROPERTY OVERVIEW

This unique lot in the Willowbend development is just next door to the Willowbend Country Club. This property has Limited Commercial zoning, is not formally part of the Willowbend HOA nor does it have to comply with the CCR's of the Willowbend development. A small CCR requirement available upon request. A very unique opportunity exists here and is ready for you today! Come drive by or call us today!