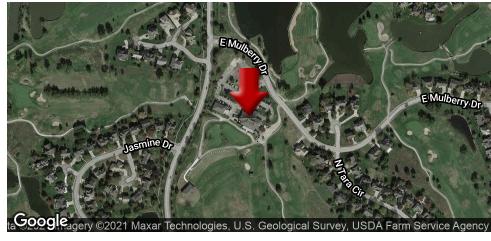

## WILLOWBEND LAND NEXT TO CLUBHOUSE NO HOA

LOT 1 BLOCK 1 WILLOWBEND 9TH ADD, Wichita, KS 67226

## PROPERTY OVERVIEW

This unique lot in the Willowbend development is just next door to the Willowbend Country Club. This property has Limited Commercial zoning, is not formally part of the Willowbend HOA nor does it have to comply with the CCR's of the Willowbend development. A small CCR requirement available upon request. A very unique opportunity exists here and is ready for you today! Come drive by or call us today!