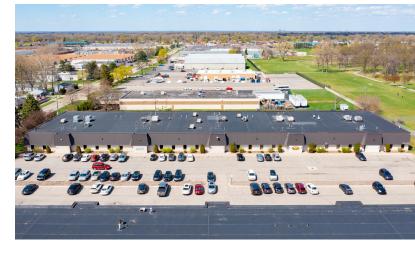

## 3001 Gulley Rd

Dearborn, Michigan 48124

#### **Property Highlights**

- 4,035 SF Flex Space Available
- 1 Overhead Door
- Clean Space
- Plenty of Parking