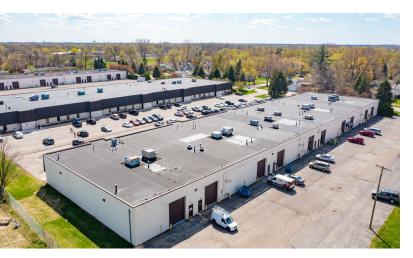

#### **Property Highlights**

- 4,035 SF Flex Space Available
- 1 Overhead Door
- Clean Space
- Plenty of Parking