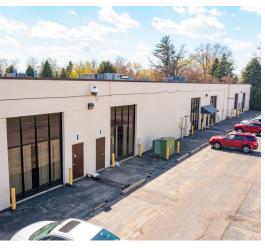

## 3001 Gulley Rd

Dearborn, Michigan 48124

#### **Property Highlights**

- 4,035 SF Flex Space Available
- 1 Overhead Door
- Clean Space
- Plenty of Parking