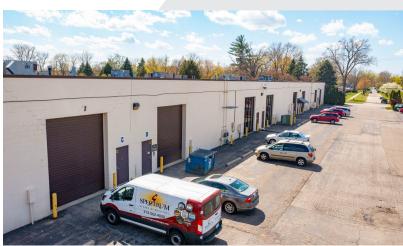

#### **Property Highlights**

- 4,035 SF Flex Space Available
- 1 Overhead Door
- Clean Space
- Plenty of Parking