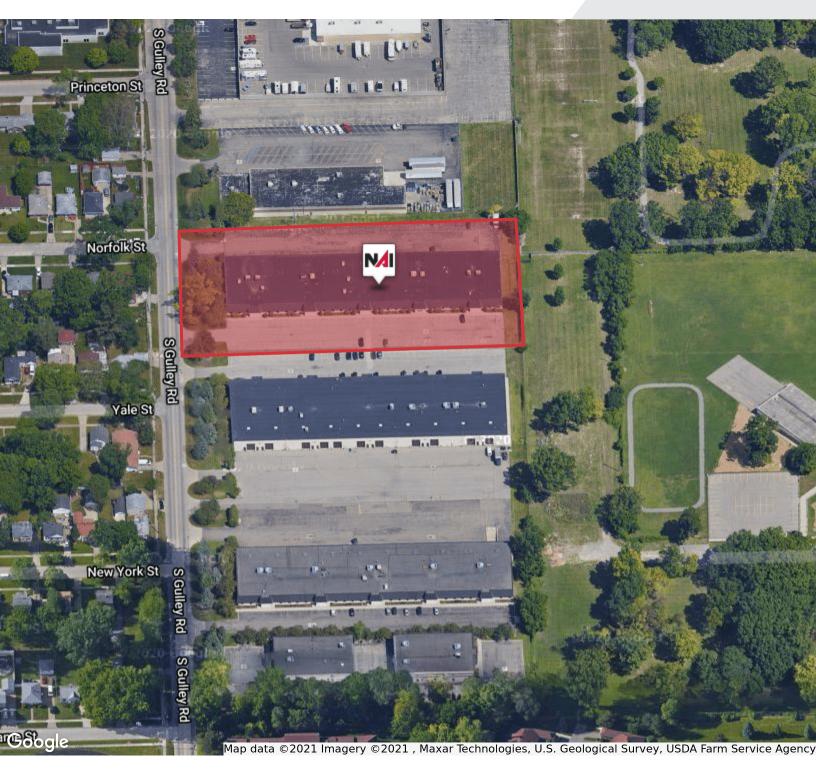

## 3001 Gulley Rd

Dearborn, Michigan 48124

#### **Property Highlights**

- 4,035 SF Flex Space Available
- 1 Overhead Door
- Clean Space
- Plenty of Parking