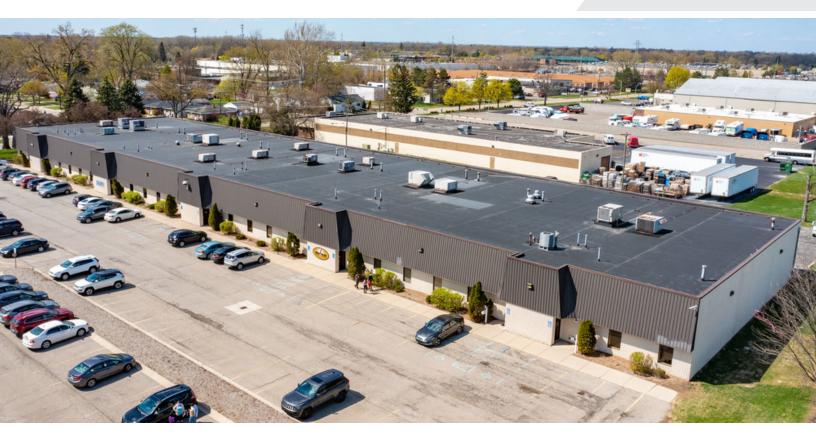

## 3001 Gulley Rd

Dearborn, Michigan 48124

#### **Property Highlights**

- 4,035 SF Flex Space Available
- 1 Overhead Door
- Clean Space
- Plenty of Parking