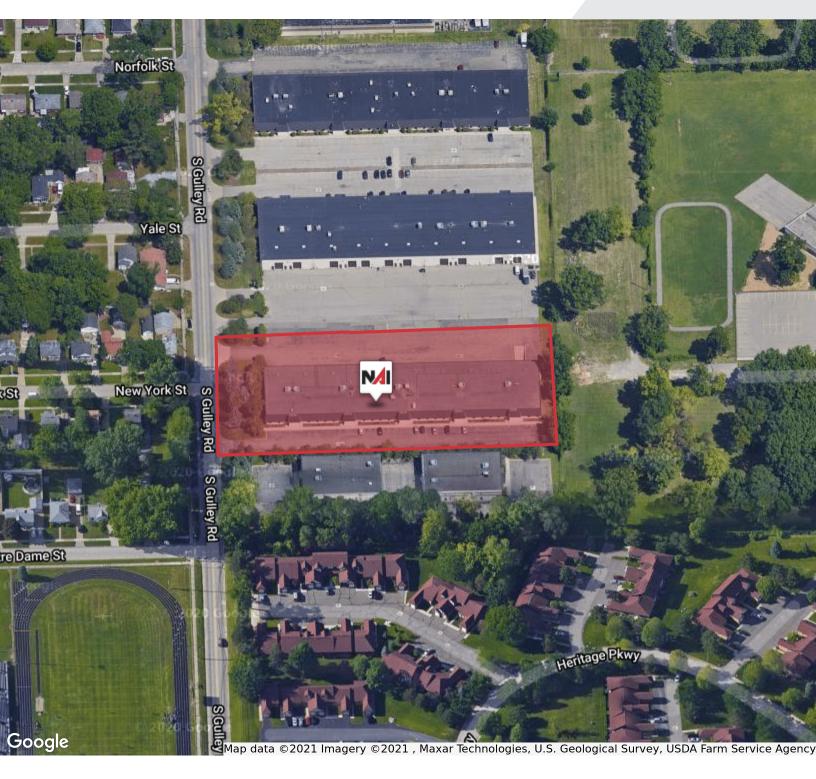

# 3231 Gulley Rd

Dearborn, Michigan 48124

### **Property Highlights**

- 16,152 SF Flex Space Available
- · Office to-Suit
- 17' Clear Height
- 12x14 Grade Level Doors
- Zoned Industrial A
- 3-Phase
- Ample Parking