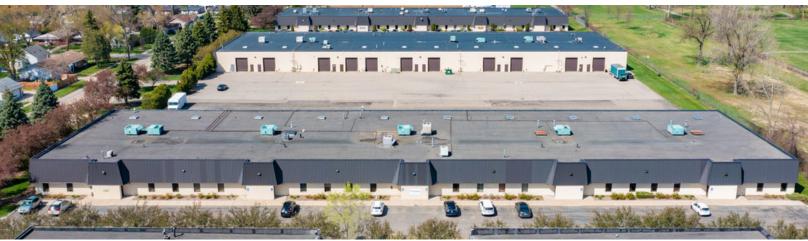

# 3231 Gulley Rd

Dearborn, Michigan 48124

### **Property Highlights**

- 16,152 SF Flex Space Available
- · Office to-Suit
- 17' Clear Height
- 12x14 Grade Level Doors
- Zoned Industrial A
- 3-Phase
- Ample Parking