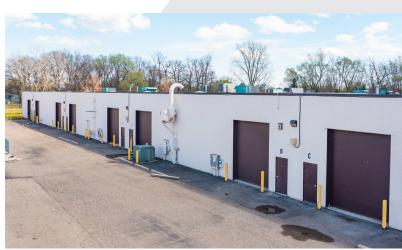

# 3231 Gulley Rd

Dearborn, Michigan 48124

### **Property Highlights**

- 16,152 SF Flex Space Available
- · Office to-Suit
- 17' Clear Height
- 12x14 Grade Level Doors
- Zoned Industrial A
- 3-Phase
- Ample Parking