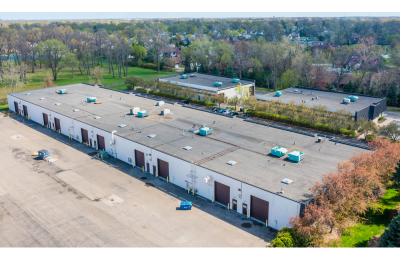

# 3231 Gulley Rd

Dearborn, Michigan 48124

### **Property Highlights**

- 16,152 SF Flex Space Available
- · Office to-Suit
- 17' Clear Height
- 12x14 Grade Level Doors
- Zoned Industrial A
- 3-Phase
- Ample Parking