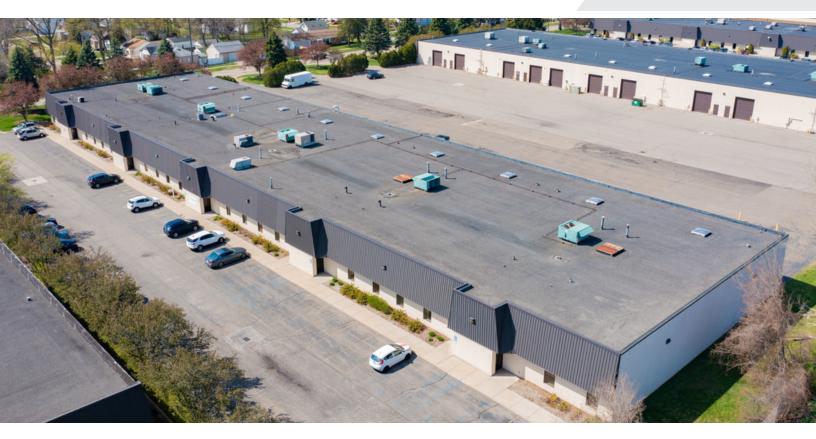

# 3231 Gulley Rd

Dearborn, Michigan 48124

### **Property Highlights**

- 16,152 SF Flex Space Available
- · Office to-Suit
- 17' Clear Height
- 12x14 Grade Level Doors
- Zoned Industrial A
- 3-Phase
- Ample Parking