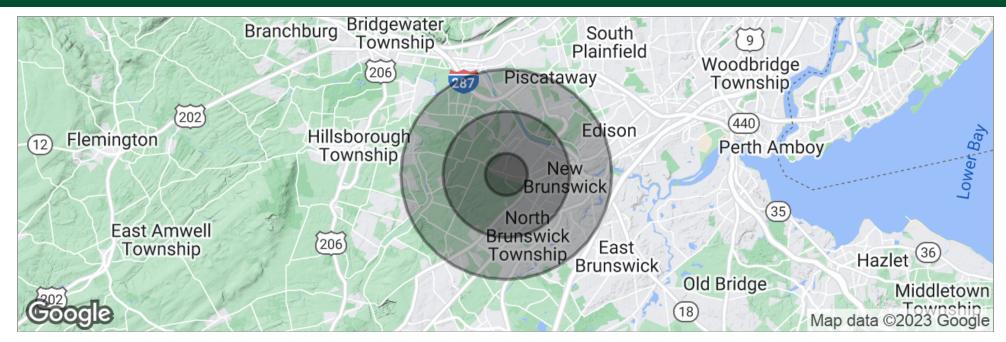

#### FOR LEASE | OFFICE

## 1370 HAMILTON STREET

1370 Hamilton Street | Somerset, NJ 08873

|                     | 1 Mile    | 3 Miles   | 5 Miles   |
|---------------------|-----------|-----------|-----------|
| Total Population    | 7,509     | 75,596    | 221,443   |
| Population Density  | 2,390     | 2,674     | 2,820     |
| Median Age          | 37.5      | 36.0      | 33.5      |
| Median Age (Male)   | 35.2      | 35.0      | 32.6      |
| Median Age (Female) | 39.5      | 36.8      | 34.3      |
| Total Households    | 2,419     | 26,834    | 72,590    |
| # of Persons Per HH | 3.1       | 2.8       | 3.1       |
| Average HH Income   | \$102,380 | \$93,611  | \$88,796  |
| Average House Value | \$403,769 | \$391,659 | \$391,224 |
|                     |           |           |           |

\* Demographic data derived from 2020 ACS - US Census

FOR MORE INFORMATION, PLEASE CONTACT:

| Robert Bogash | P: 732.623.2159   C: 732.319.4680 | bogash@sitarcompany.com |
|---------------|-----------------------------------|-------------------------|
| Douglas Sitar | P: 732.623.2135   C: 732.859.2144 | dsitar@sitarcompany.com |