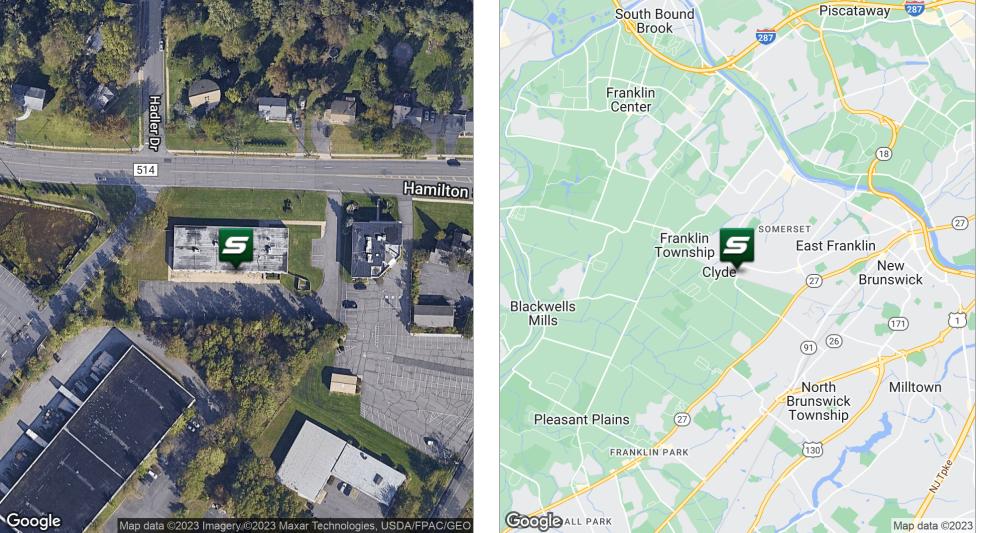

### 1370 HAMILTON STREET

1370 Hamilton Street | Somerset, NJ 08873

FOR MORE INFORMATION, PLEASE CONTACT:

 Robert Bogash
 |
 P: 732.623.2159
 |
 C: 732.319.4680
 |
 bogash@sitarcompany.com

 Douglas Sitar
 |
 P: 732.623.2135
 |
 C: 732.859.2144
 |
 dsitar@sitarcompany.com

1481 Oak Tree Road Iselin, NJ 08830 T: 732.283.9000 | F: 732.283.3103 www.sitarcompany.com

**1370 HAMILTON STREET** 

1370 Hamilton Street | Somerset, NJ 08873

FOR LEASE | OFFICE

FOR MORE INFORMATION, PLEASE CONTACT: