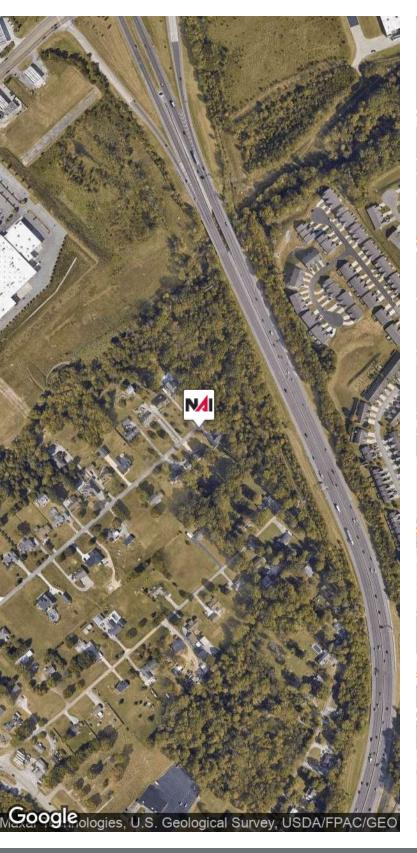

## Two Tracts Located At Overton Lane And Verton Dr. Near E. Emory Rd.

Powell, Tennessee 37849

### **Property Highlights**

Average HH Income \$58,326

- · 7.75 Acres of Land
- · Zoned C-G-1
- Nearby retailers include Kroger, Petsmart, Aubreys among other restaurants, retailers, medical and professional offices.
- Off of Emory Rd. with 1,500 feet of frontage along I-75