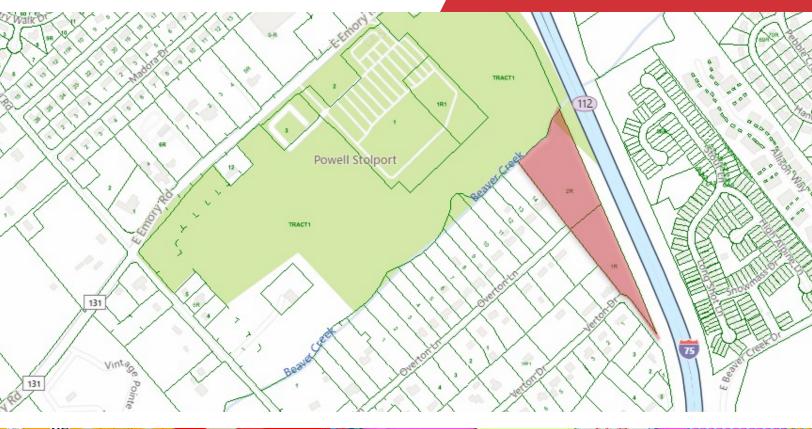

## Two Tracts Located At Overton Lane And Verton Dr. Near E. Emory Rd.

Powell, Tennessee 37849

### **Property Highlights**

Average HH Income \$58,326

- · 7.75 Acres of Land
- · Zoned C-G-1
- Nearby retailers include Kroger, Petsmart, Aubreys among other restaurants, retailers, medical and professional offices.
- Off of Emory Rd. with 1,500 feet of frontage along I-75