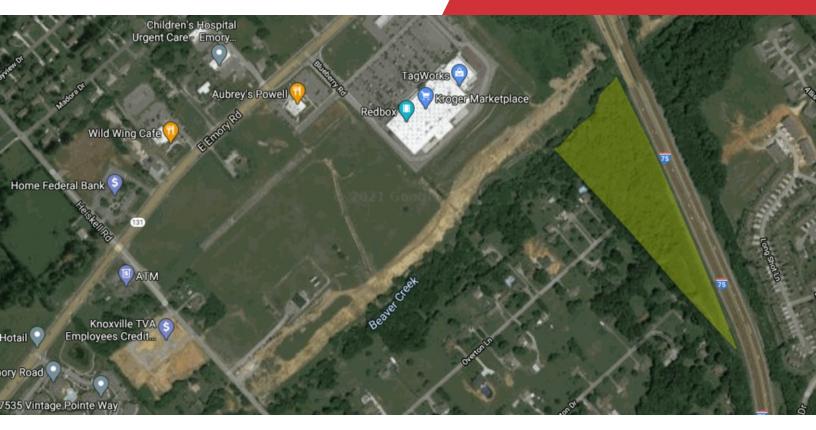

### For Sale 7.75 Acres | \$40,000 / AC Vacant Land

### **Property Highlights**

Average HH Income \$58,326

- · 7.75 Acres of Land
- · Zoned C-G-1
- Nearby retailers include Kroger, Petsmart, Aubreys among other restaurants, retailers, medical and professional offices.
- Off of Emory Rd. with 1,500 feet of frontage along I-75

## For Sale

7.75 Acres | \$40,000 / AC Land Space