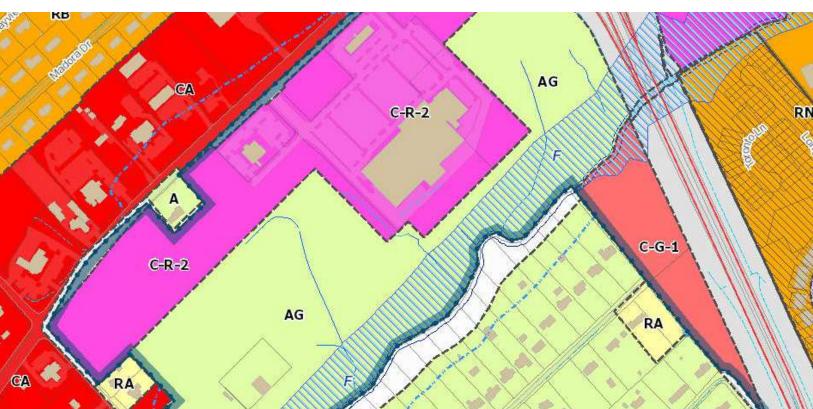

### **Property Highlights**

Average HH Income \$58,326

- · 7.75 Acres of Land
- · Zoned C-G-1
- Nearby retailers include Kroger, Petsmart, Aubreys among other restaurants, retailers, medical and professional offices.
- Off of Emory Rd. with 1,500 feet of frontage along I-75