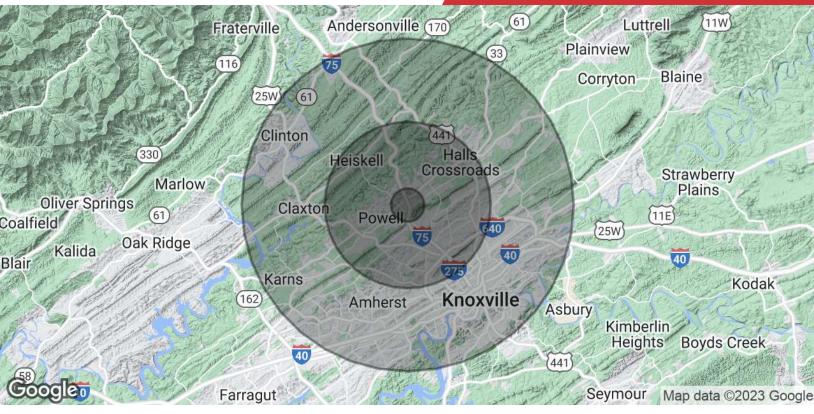

# Demographics 1 Mile 5 Miles 10 Miles Total Households 1,001 39,558 149,471 Total Population 2,527 91,407 344,738

## For Sale 7.75 Acres | \$40,000 / AC Vacant Land

| Population           | 1 Mile    | 5 Miles   | 10 Miles  |
|----------------------|-----------|-----------|-----------|
| Total Population     | 2,527     | 91,407    | 344,738   |
| Average age          | 36.0      | 37.0      | 35.9      |
| Average age (Male)   | 34.8      | 35.3      | 34.6      |
| Average age (Female) | 37.8      | 38.4      | 37.2      |
| Households & Income  | 1 Mile    | 5 Miles   | 10 Miles  |
| Total households     | 1,001     | 39,558    | 149,471   |
| # of persons per HH  | 2.5       | 2.3       | 2.3       |
| Average HH income    | \$58,326  | \$52,879  | \$53,839  |
| Average house value  | \$138,353 | \$146,416 | \$163,546 |