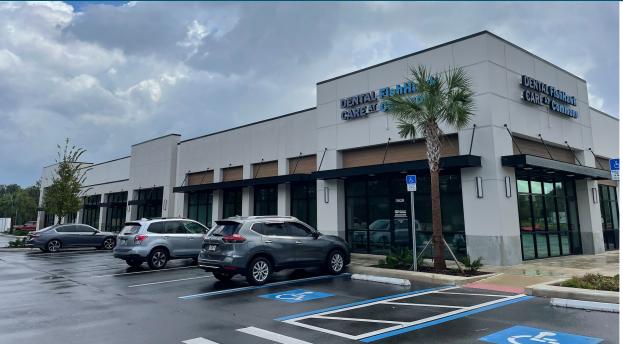

### PROPERTY HIGHLIGHTS

- Join Heartland Dental, AT&T, Woof Gang, Rumble Boxing, Good Vets and Rita's in this new retail development
- 17,100 SF new development opportunity located at the signalized intersection of Fishhawk Blvd. and Circa Fishhawk Blvd. adjacent to a brand new Publix anchored shopping center
- Serves Fishhawk Ranch, Boyette, and Lithia communities
- Fishhawk Ranch is a 3,000+ acre master planned development approved for 4,500 single family homes, 660 multi-family units, 386,000+ sf of retail space, and 92,000+ sf of office space