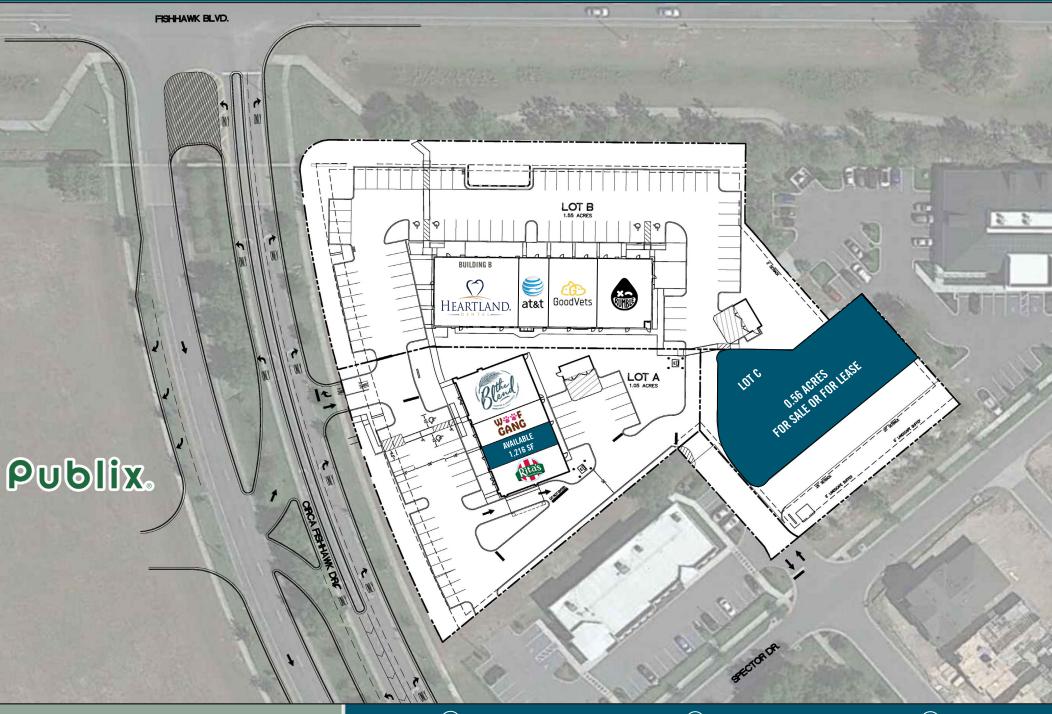

# FISHHAWK RETAIL

Fishhawk Blvd. & Circa Fishhawk Blvd., Lithia, FL 33547

### PROPERTY HIGHLIGHTS

- Join Heartland Dental, AT&T, Woof Gang, Rumble Boxing, Good Vets and Rita's in this new retail development
- 17,100 SF new development opportunity located at the signalized intersection of Fishhawk Blvd. and Circa Fishhawk Blvd. adjacent to a brand new Publix anchored shopping center
- Serves Fishhawk Ranch, Boyette, and Lithia communities
- Fishhawk Ranch is a 3,000+ acre master planned development approved for 4,500 single family homes, 660 multi-family units, 386,000+ sf of retail space, and 92,000+ sf of office space