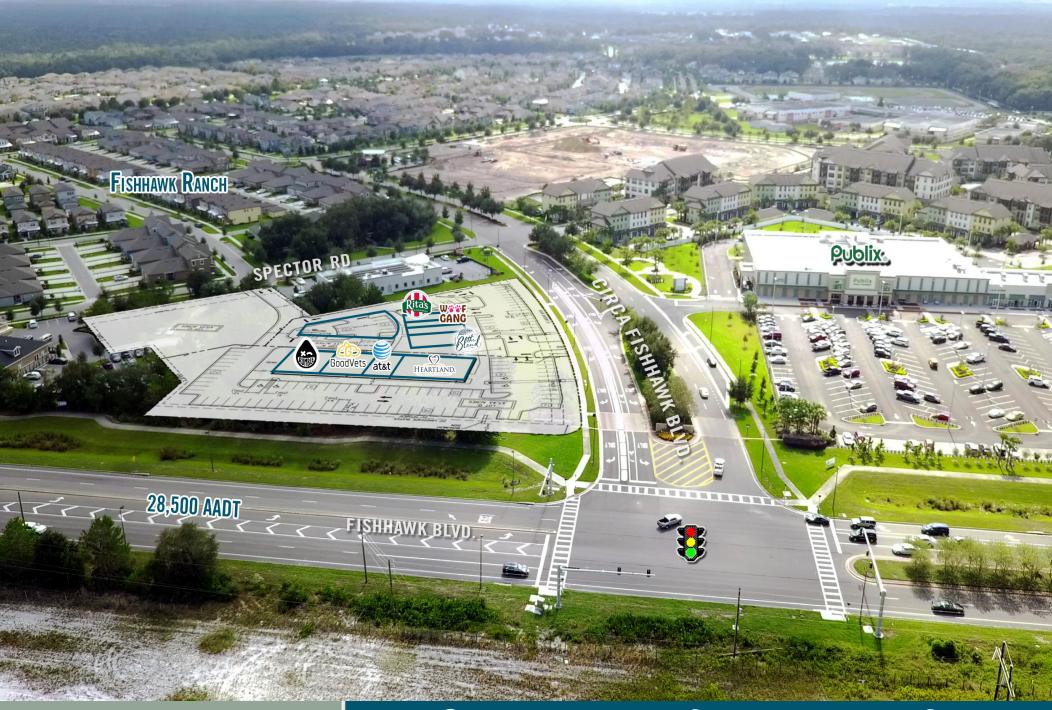

# FISHHAWK RETAIL

Fishhawk Blvd. & Circa Fishhawk Blvd., Lithia, FL 33547

### PROPERTY HIGHLIGHTS

- Join Heartland Dental, AT&T, Woof Gang, Rumble Boxing, Good Vets and Rita's in this new retail development
- 17,100 SF new development opportunity located at the signalized intersection of Fishhawk Blvd. and Circa Fishhawk Blvd. adjacent to a brand new Publix anchored shopping center
- Serves Fishhawk Ranch, Boyette, and Lithia communities
- Fishhawk Ranch is a 3,000+ acre master planned development approved for 4,500 single family homes, 660 multi-family units, 386,000+ sf of retail space, and 92,000+ sf of office space