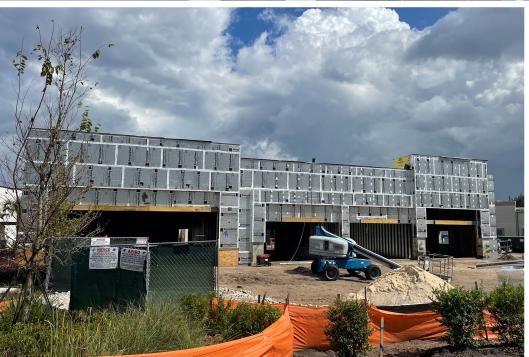

### PROPERTY HIGHLIGHTS

- Join Heartland Dental, AT&T, Woof Gang, Rumble Boxing, Good Vets and Rita's in this new retail development
- 17,100 SF new development opportunity located at the signalized intersection of Fishhawk Blvd. and Circa Fishhawk Blvd. adjacent to a brand new Publix anchored shopping center
- Serves Fishhawk Ranch, Boyette, and Lithia communities
- Fishhawk Ranch is a 3,000+ acre master planned development approved for 4,500 single family homes, 660 multi-family units, 386,000+ sf of retail space, and 92,000+ sf of office space