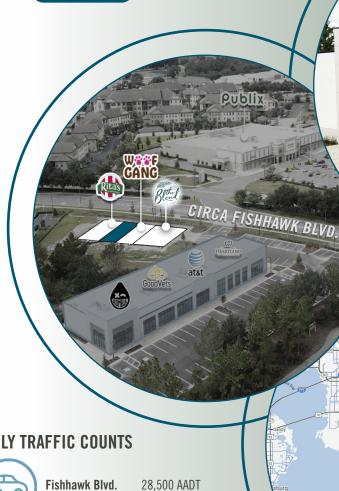

### PROPERTY HIGHLIGHTS

- Join Heartland Dental, AT&T, Woof Gang, Rumble Boxing, Good Vets and Rita's in this new retail development
- 17,100 SF new development opportunity located at the signalized intersection of Fishhawk Blvd. and Circa Fishhawk Blvd. adjacent to a brand new Publix anchored shopping center
- Serves Fishhawk Ranch, Boyette, and Lithia communities
- Fishhawk Ranch is a 3,000+ acre master planned development approved for 4,500 single family homes, 660 multi-family units, 386,000+ sf of retail space, and 92,000+ sf of office space

#### AVE. HOUSEHOLD INCOME

3 Mile \$153,675 \$132.368 5 Mile **10 Minute** \$149,064

VR TOURS

DAILY TRAFFIC COUNTS