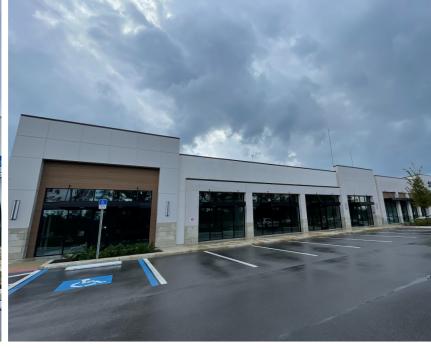

### PROPERTY HIGHLIGHTS

- Join Heartland Dental, AT&T, Woof Gang, Rumble Boxing, Good Vets and Rita's in this new retail development
- 17,100 SF new development opportunity located at the signalized intersection of Fishhawk Blvd. and Circa Fishhawk Blvd. adjacent to a brand new Publix anchored shopping center
- Serves Fishhawk Ranch, Boyette, and Lithia communities
- Fishhawk Ranch is a 3,000+ acre master planned development approved for 4,500 single family homes, 660 multi-family units, 386,000+ sf of retail space, and 92,000+ sf of office space