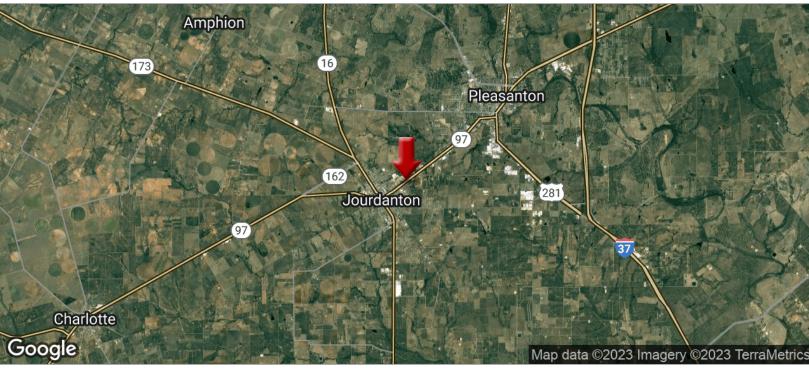

## **ABOUT JOURDANTON**

The city comprises of 3.5 square miles, with an average elevation of 490 feet. The nearest major city is San Antonio, approximately 30 miles north. Jourdanton is located at the intersection of State Highways 16 and 97 as well as 10 miles west of IH 37.

in 2012 the Eagle Ford Shale was developed in the surrounding areas, bringing in even more people and jobs to the small town. Jourdanton has been upgrading and improving infrastructure for anticipated growth. The City of Jourdanton continues to grow and remains a community rich in culture, heritage, and diversity.