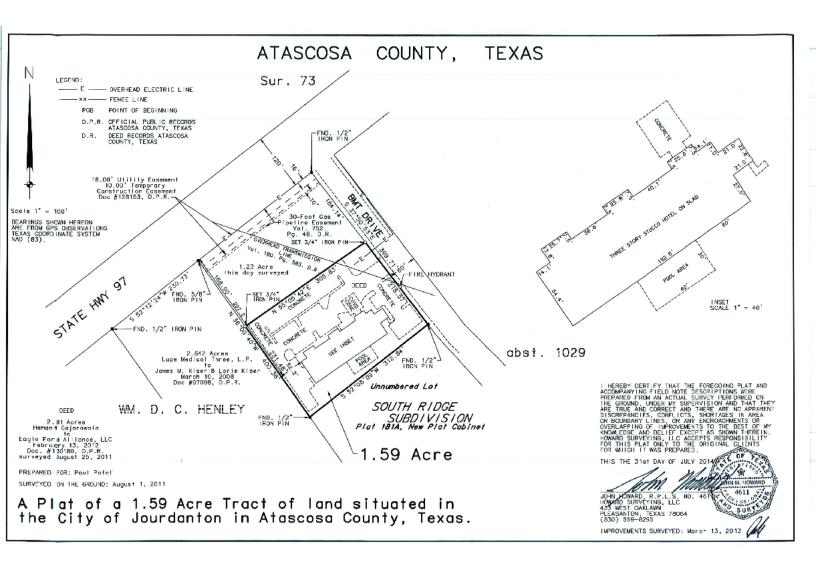

## **LOCATION INFORMATION**

La Quinta Inn & Suites by **Building Name** 

Wyndham

Street Address 110 BMT Dr

Jourdanton, TX 78026 City, State, Zip

County Atascosa

San Antonio Market

Sub-market Texas South Area

Cross-Streets State Hwy 97

Road Type Highway

Market Type Rural

State Highway 97 Nearest Highway

San Antonio International Nearest Airport

Airport

## **LOCATION DESCRIPTION**

La Quinta by Wyndham Jourdanton - Pleasanton is located on the west side of BMT Drive, south of Highway 97 in eastern Jourdanton, Atascosa County, Texas about 42 miles from San Antonio International Airport.

## **LOCATION DETAILS**

Market San Antonio

Sub Market Texas South Area

County Atascosa

Cross Streets State Hwy 97

Road Type Highway

Market Type Rural

Nearest Highway State Highway 97