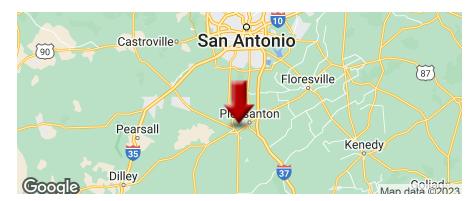

## **LOCATION INFORMATION**

La Quinta Inn & Suites by **Building Name** 

Wyndham

Street Address 110 BMT Dr

Jourdanton, TX 78026 City, State, Zip

County Atascosa

San Antonio Market

Sub-market Texas South Area

Cross-Streets State Hwy 97

Road Type Highway

Market Type Rural

State Highway 97 Nearest Highway

San Antonio International Nearest Airport

Airport

## **LOCATION DESCRIPTION**

La Quinta by Wyndham Jourdanton - Pleasanton is located on the west side of BMT Drive, south of Highway 97 in eastern Jourdanton, Atascosa County, Texas about 42 miles from San Antonio International Airport.

## **ABOUT JOURDANTON**

The city comprises of 3.5 square miles, with an average elevation of 490 feet. The nearest major city is San Antonio, approximately 30 miles north. Jourdanton is located at the intersection of State Highways 16 and 97 as well as 10 miles west of IH 37.