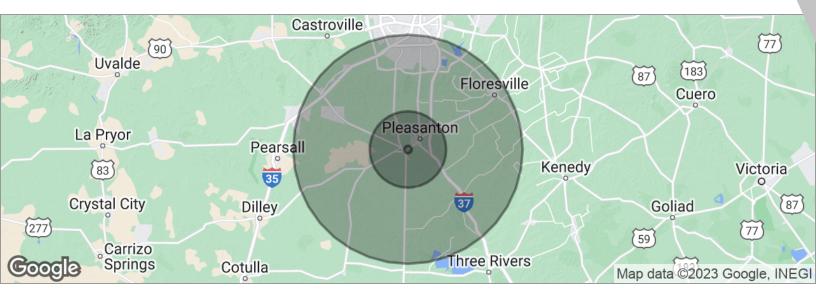

## **LOCATION DESCRIPTION**

La Quinta by Wyndham Jourdanton - Pleasanton is located on the west side of BMT Drive, south of Highway 97 in eastern Jourdanton, Atascosa County, Texas about 42 miles from San Antonio International Airport.

## **ABOUT JOURDANTON**

The city comprises of 3.5 square miles, with an average elevation of 490 feet. The nearest major city is San Antonio, approximately 30 miles north. Jourdanton is located at the intersection of State Highways 16 and 97 as well as 10 miles west of IH 37.