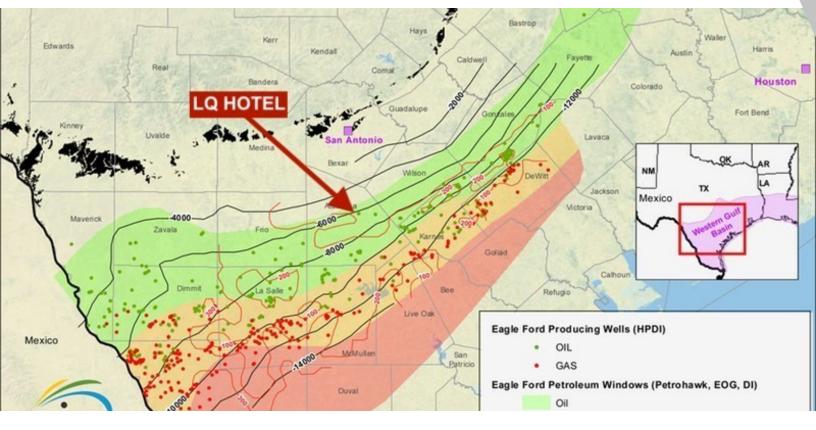

### **OVERVIEW OF THE EAGLE FORD SHALE BASIN**

The Eagle Ford Shale region in South Texas is potentially one of the largest oil and natural gas "plays" ever discovered in the United States. Measuring 400 miles long and 50 miles wide along the Texas Gulf Coast, the Eagle Ford basin is spread over 12,000 square miles in South and central Texas. The basin has a recoverable reserve base of 8.5 billion barrels of oil, 66 trillion cubic feet (Tcf) natural gas, and 1.9 billion barrels of natural gas liquids.

Eagle Ford became the fastest-growing shale basin, surpassing even the Permian by producing close to 3 MMBoed in 2014. With 50,000 full-time job additions and contributions of over US \$25billion to the South Texas economy in 2013, David Porter, the then Railroad Commissioner of Texas said, "The Eagle Ford Shale has the potential to be the single most significant economic development in our state's history."

### **HIGHLIGHTS**

- The Eagle Ford Shale forms an arc across 20,000 square miles in South Texas
- The boom has created thousands of jobs and generated millions of dollars of government revenue, and there's no sign of it stopping anytime soon
- Companies have invested billions to expand transport capacity to Gulf Coast refineries, and estimates from the Energy Information Administration suggest the Eagle Ford still contains 20.8 trillion cubic feet in technically recoverable natural gas and 3.4 billion barrels in technically recoverable oil
- The Eagle Ford now accounts for 5.4 percent of all US natural gas production
- According to US Energy Information Administration, US crude oil production efficiency continues to improve

in 2012 the Eagle Ford Shale was developed in the surrounding areas, bringing in even more people and jobs to the small town. Jourdanton has been upgrading and improving infrastructure for anticipated growth. The City of Jourdanton continues to grow and remains a community rich in culture, heritage, and diversity.