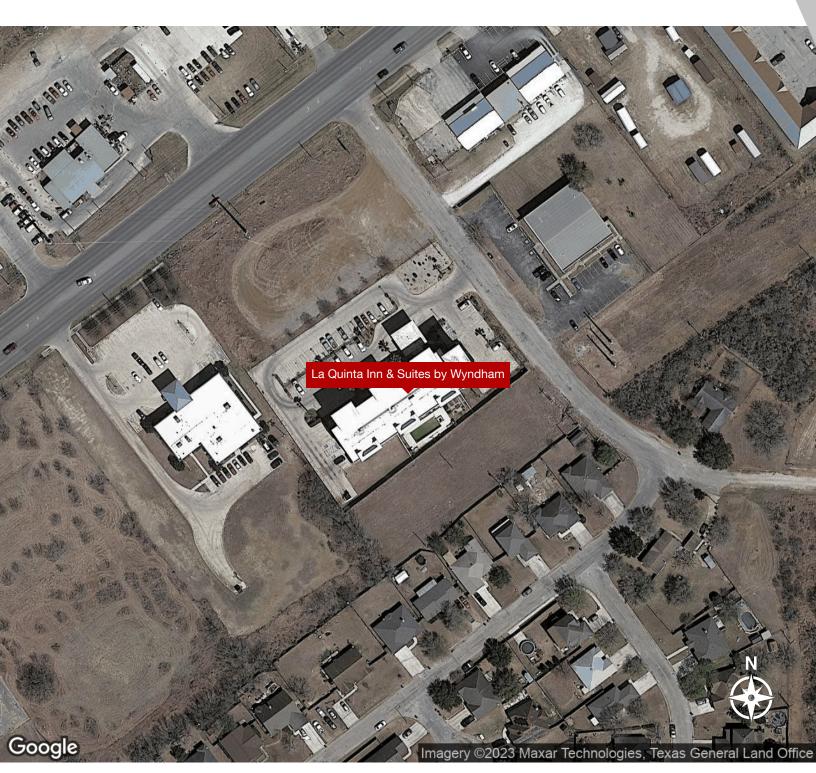

## **PROPERTY OVERVIEW**

[Short Sale] - La Quinta Inn & Suites is a 63 room, limited-service, three story hotel located in Jourdanton, Texas. Constructed in 2013, the hotel is located off State Hwy 97 approximately 40 miles from San Antonio, TX. Property includes an outdoor pool along with a variety of amenities for guest convenience. Each non-smoking guest room features a mini-refrigerator, microwave, desk, ironing amenities, and flat-screen HDTV.

## **LOCATION DESCRIPTION**

La Quinta by Wyndham Jourdanton - Pleasanton is located on the west side of BMT Drive, south of Highway 97 in eastern Jourdanton, Atascosa County, Texas about 42 miles from San Antonio International Airport.