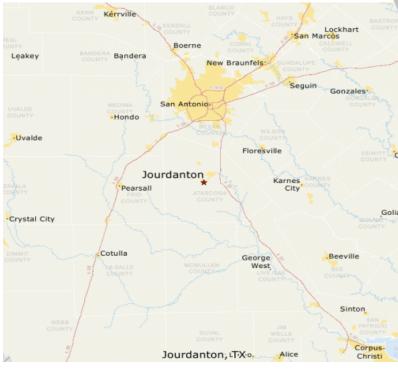

## **LOCATION DESCRIPTION**

La Quinta by Wyndham Jourdanton - Pleasanton is located on the west side of BMT Drive, south of Highway 97 in eastern Jourdanton, Atascosa County, Texas about 42 miles from San Antonio International Airport.

## **ABOUT JOURDANTON**

The city comprises of 3.5 square miles, with an average elevation of 490 feet. The nearest major city is San Antonio, approximately 30 miles north. Jourdanton is located at the intersection of State Highways 16 and 97 as well as 10 miles west of IH 37.

in 2012 the Eagle Ford Shale was developed in the surrounding areas, bringing in even more people and jobs to the small town. Jourdanton has been upgrading and improving infrastructure for anticipated growth. The City of Jourdanton continues to grow and remains a community rich in culture, heritage, and diversity.

## **LOCATION DETAILS**

Market San Antonio

Sub Market Texas South Area

County Atascosa

Cross Streets State Hwy 97

Road Type Highway

Market Type Rural

Nearest Highway State Highway 97