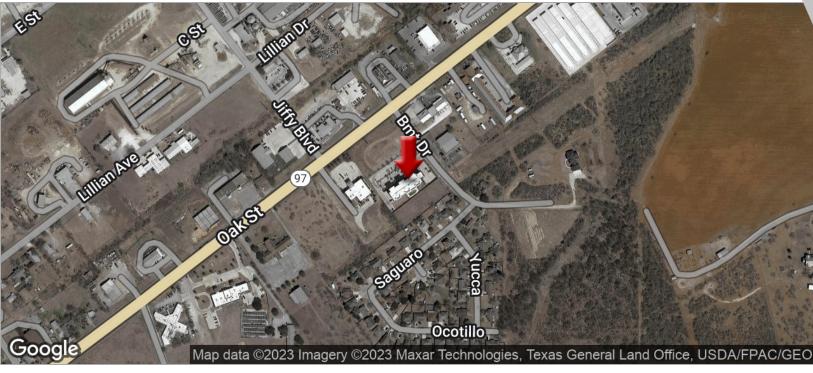

## **LOCATION DESCRIPTION**

La Quinta by Wyndham Jourdanton - Pleasanton is located on the west side of BMT Drive, south of Highway 97 in eastern Jourdanton, Atascosa County, Texas about 42 miles from San Antonio International Airport.

Cross-Streets State Hwy 97

Road Type Highway

Market Type Rural

State Highway 97 Nearest Highway

San Antonio International Nearest Airport

Airport